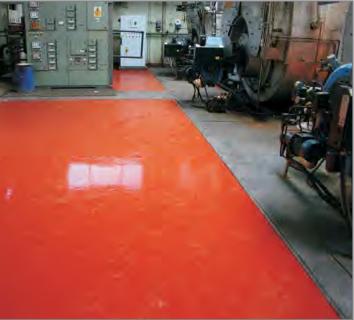

## Floorguard Hi-Build

The ultimate heavy duty floor coating for high traffic areas. This completely solvent free resin system is easily applied by brush or roller and when cured forms a hard wearing protective barrier that is approximately five times thicker than a normal floor coating.

Floorguard Hi-Build has a very low odour during application so is ideal for industrial and commercial floors, laboratories, water treatment plants, food processing areas, breweries, sewage plants, dairies and schools etc.

Floorguard has tremendous abrasion resistance, excellent flexibility, is impervious to a wide range of chemicals and when cured is completely odour free.

- Excellent abrasion resistance
- Tremendous chemical resistance
- Excellent waterproofing qualities
- Easy to clean
- Low odour
- Five times thicker than a normal floor paint