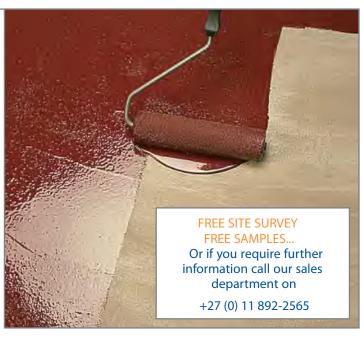

## Floorguard Hi-Build

The ultimate heavy duty floor coating for high traffic areas. This completely solvent free resin system is easily applied by brush or roller and when cured forms a hard wearing protective barrier that is approximately five times thicker than a normal floor coating.

Floorguard has tremendous abrasion resistance, excellent flexibility, is impervious to a wide range of chemicals and when cured is completely odour free.

- Excellent abrasion resistance
- Tremendous chemical resistance
- Excellent waterproofing qualities
- Easy to clean
- Low odour
- Five times thicker than a normal floor paint