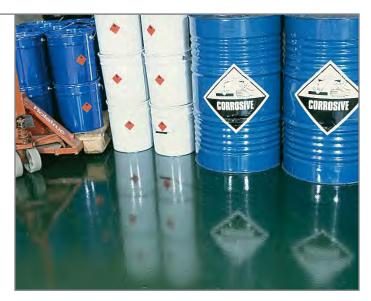

#### Floorclad Molecular Protection System

Based on our Epoxy Macro Molecular Technology, Floorclad has very low odour, is foodsafe when cured. Can be applied to damp surfaces.

- Glass flake reinforced protection
- Foodsafe when cured
- Excellent chemical resistance
- Tremendous adhesion
- Solvent free
- Very low odour during application
- · Can be applied over existing coatings
- Will adhere to damp surfaces