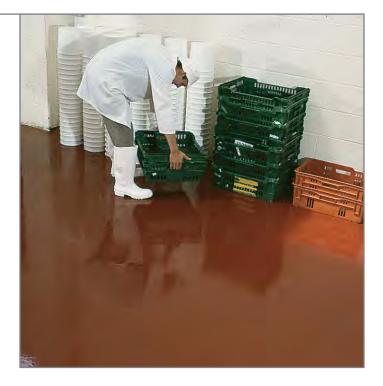

#### Floorclad Molecular Protection System

Based on our Epoxy Macro Molecular Technology, Floorclad has very low odour, is foodsafe when cured. Can be applied to damp surfaces.

- Glass flake reinforced protection
- Foodsafe when cured
- Excellent chemical resistance
- Tremendous adhesion
- Solvent free
- Very low odour during application
- · Can be applied over existing coatings
- Will adhere to damp surfaces