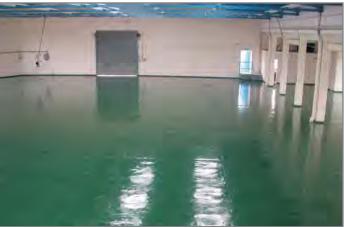

#### Floorclad Molecular Protection System

Based on our Epoxy Macro Molecular Technology, Floorclad has very low odour, is foodsafe when cured. Can be applied to damp surfaces.

- Glass flake reinforced protection
- Foodsafe when cured
- Excellent chemical resistance
- Tremendous adhesion
- Solvent free
- Very low odour during application
- · Can be applied over existing coatings
- Will adhere to damp surfaces