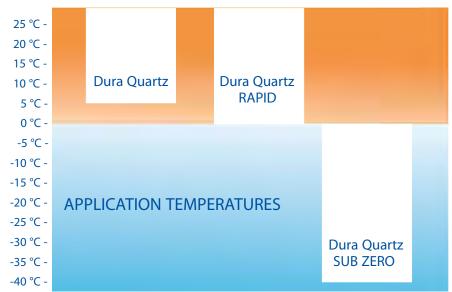

- Dura Quartz
- Dura Quartz Rapid
- · Dura Quartz Sub Zero

## **Dura Quartz**

The ultimate answer to concrete repairs in areas of high wear, floor movement and chemical or effluent attack. In addition this product is ideally suited to repairs on concrete structures, street furniture, etc.

## Dura Quartz - Rapid

Dura Quartz Rapid has the same strength as Dura Quartz with the benefit of rapid curing.

• Cures in 2-4 hrs

## Dura Quartz - Sub Zero

Widely acclaimed wherever sub zero repairs are required. Dura Quartz Sub Zero has the same properties as the standard Dura Quartz, has tremendous strength and will cure in temperatures as low as -40°C.