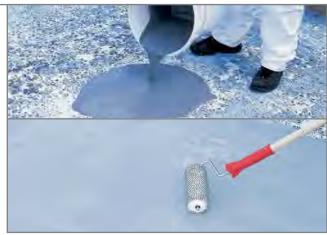

#### Flo Crete F.I.X.

Developed as a high strength, easy to use, pourable, selfl evelling floor compound. Flo Crete F.I.X. is ideal for providing a smooth industrial surface over concrete finishes with excessive wear or poorly tamped surfaces.

- Self smoothing
- Supplied in kits with primer
- Excellent slip resistance
- Cures quickly