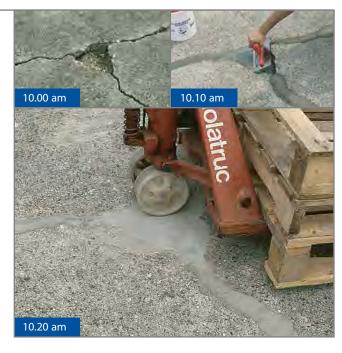

#### Rapid Crete F.I.X.

A high strength, easy to use, rapid floor repair that cures in 20 minutes. Rapid Crete F.I.X. is ideal for all types offl oor repairs and will accept fork lift trucks after only one hour.

Rapid Crete F.I.X. can be used in damp conditions, can easily be 'feathered off' and has virtually no odour.

- Rapid cure 20 minutes
- · Accepts fork lifts after one hour
- · 28N/mm2 compressive strength after only 4hrs
- · Very hard wearing and low odour
- · Can be applied to damp surfaces

### Super Crete F.I.X.

Specially designed for large repairs to concrete. Super Crete F.I.X. cures quickly and can be used by pedestrians after only two hours and traffic after four hours.

- Incredible strength after only 4 hours
- Ideal for large repairs
- · Easy to mix and apply