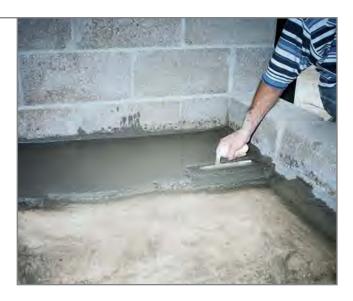

### Super Crete F.I.X.

Specially designed for large repairs to concrete. Super Crete F.I.X. cures quickly and can be used by pedestrians after only two hours and traffic after four hours.

- Incredible strength after only 4 hours
- Ideal for large repairs
- · Easy to mix and apply