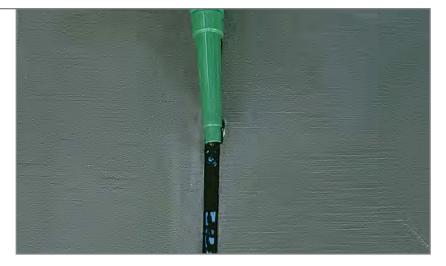

#### **Expansion Joint Sealant**

The simple solution to problem expansion joints. Made especially for sealing cracks and joints, it has tremendous bond strength combined with superb flexibility.

Easy to apply - simply pour into the joint.

- Tremendous flexibility
- Superb bond strength