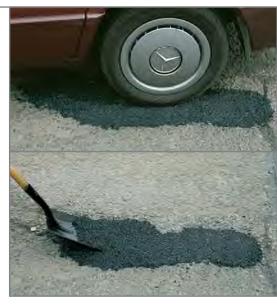

#### **Robex ISR**

A combination of selected high quality aggregates and a unique plastic compound which bond together to provide a fast, permanent repair.

ISR can be used as an instant repair to asphalt, tarmac, concrete and other surfaces without the need for cutting out or a tack coat.

- · Can be applied immediately
- No mixing or heating required
- Easy to use
- Can be used in wet weather