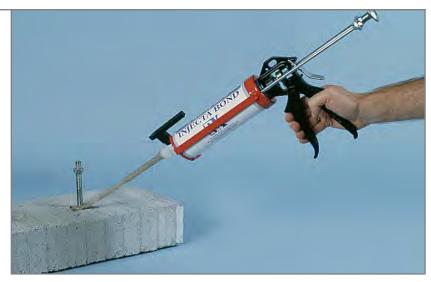

### Injectabond

Ideal for use as an anchoring system reaching high levels of strength rapidly.

Ideal for anchoring plant and machinery, bolts, wall ties and starter bars.

Injectabond uses it's own specially designed applicator and self mixing nozzles to guarantee correct mixing every time.

- Rapid curing
- Tremendous strength
- Easy to use