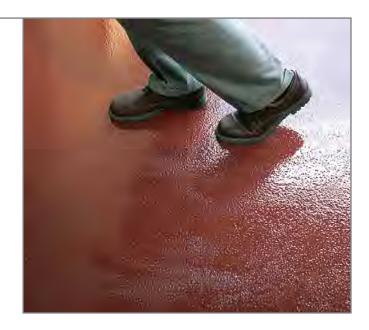

## The ultimate solution for slippery surfaces - sealed with OZ 60 Clear Enamel for ease of cleaning.

RX Colour Grip provides the ideal long term solution to hazardous slippery areas especially where an easy to clean surface is required.

RX Colour Grip can be applied to virtually any surface. Each kit contains a special clear UV resistant enamel sealer ensuring that the final surface is much easier to clean than similar non-slip finishes.

RX Colour Grip is ideal for applications to kitchens, changing rooms, food production areas, abattoirs, laboratories, indeed anywhere that a sealed safety non-slip finish is required.

- •Colour Grip sealed with OZ 60 Clear Enamel for ease of cleaning
- •Will bond to virtually any surface
- •Very low odour during application
- •Available in a range of attractive colours
- ·Supplied in kits for ease of use