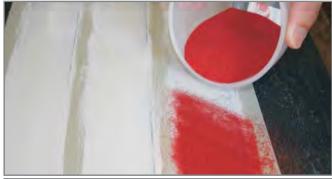

RX Colour Grip can be applied to virtually any surface. Each kit contains a special clear UV resistant enamel sealer ensuring that the final surface is much easier to clean than similar non-slip finishes.

RX Colour Grip is ideal for applications to kitchens, changing rooms, food production areas, abattoirs, laboratories, indeed anywhere that a sealed safety non-slip finish is required.

- •Colour Grip sealed with OZ 60 Clear Enamel for ease of cleaning
- •Will bond to virtually any surface
- •Very low odour during application
- •Available in a range of attractive colours
- ·Supplied in kits for ease of use