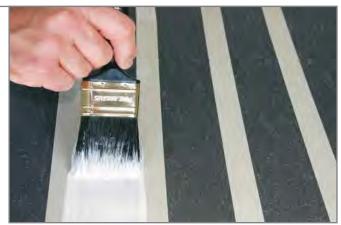

RX Colour Grip can be applied to virtually any surface. Each kit contains a special clear UV resistant enamel sealer ensuring that the final surface is much easier to clean than similar non-slip finishes.

RX Colour Grip is ideal for applications to kitchens, changing rooms, food production areas, abattoirs, laboratories, indeed anywhere that a sealed safety non-slip finish is required.

- •Colour Grip sealed with OZ 60 Clear Enamel for ease of cleaning
- •Will bond to virtually any surface
- •Very low odour during application
- •Available in a range of attractive colours
- ·Supplied in kits for ease of use