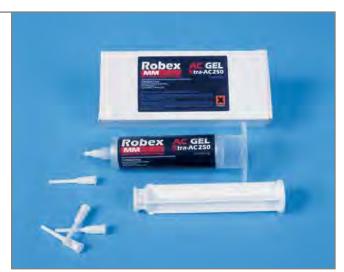

#### MMxtra AC250

AC250 is an industrial strength thixotropic adhesive system that will fill gaps, will not run and has the ability to fill and bond rough surfaces.

When used with Robex A1 Activator AC 250 will bond almost any surface literally in a matter of seconds!

- Fills Gaps
- · Single component
- Revolutionary dispensing system
- Will not clog
- Controlled flow