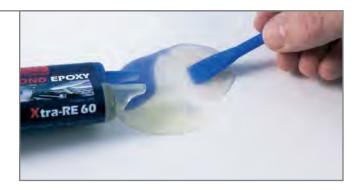

## 60 Second Epoxy

#### MMxtra RE60

The world's fastest setting DUAL PACK adhesive. Bonds in 60 Seconds to metals, woods, plastics and rubbers.

- High strength super clear resin
- Supplied in 'self-mix' dispenser
- Resists impact
- Flexible