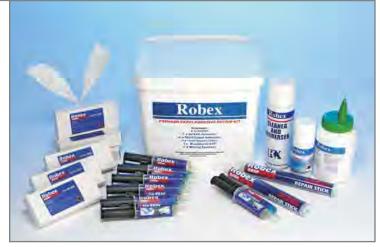

### Rapid Adhesive Kit

A complete kit designed to suit all your bonding needs. This kit contains premium products from the Robex MMXtra range offering ease of use, speed and high strength bonding capabilities to wood, metal, plastics, rubbers and most materials.

Kit contains:

- AC250
- AC250 Activator
- RE60 Rapid Adhesive
- Steel Repair Stick
- Woodbond EXP

Available kit formats:

Standard

Standard Plus

Premium