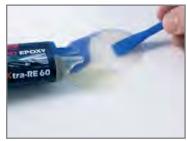

#### MMxtra RE60

The world's fastest setting DUAL PACK adhesive. Bonds in 60 Seconds to metals, woods, plastics and rubbers.

- High strength super clear resin
- Supplied in 'self-mix' dispenser
- Resists impact
- Flexible