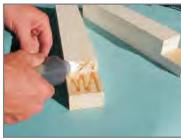

### Rapid Adhesive Kit

A complete kit designed to suit all your bonding needs. This kit contains premium products from the Robex MMXtra range offering ease of use, speed and high strength bonding capabilities to wood, metal, plastics, rubbers and most materials.

Kit contains:

- AC250
- AC250 Activator
- RE60 Rapid Adhesive
- Steel Repair Stick
- Woodbond EXP

Available kit formats:

Standard

Standard Plus

Premium