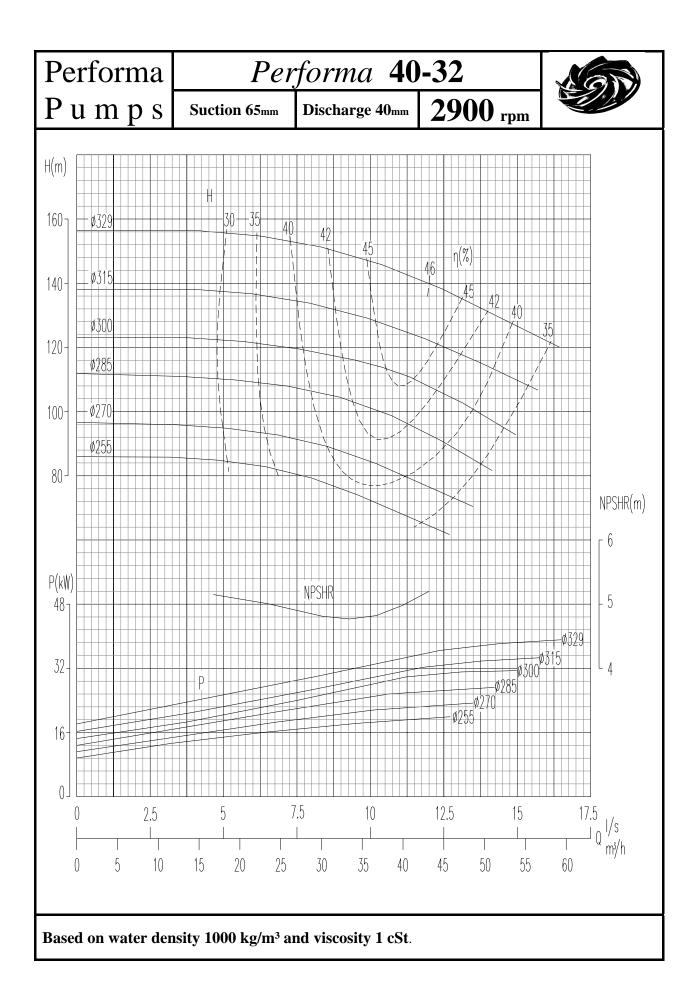

## INDEX

| PUMP                               | 1450rpm    | 2900rpm |
|------------------------------------|------------|---------|
|                                    | Page no    | Page No |
|                                    | 0          | 4.0     |
| Performa 32-13                     | 2          | 48      |
| Performa 32-16                     | 3          | 49      |
| Performa 32-20                     | 4          | 50      |
| Performa 32-26                     | 5          | 51      |
| Performa 40-13                     | 6          | 52      |
| Performa 40-16                     | 7          | 53      |
| Performa 40-20                     | 8          | 54      |
| Performa 40-26                     | 9          | 55      |
| Performa 40-32                     | 10         | 56      |
| Performa 50-13                     | 11         | 57      |
| Performa 50-16                     | 12         | 58      |
| Performa 50-20                     | 13         | 59      |
| Performa 50-26                     | 14         | 60      |
| Performa 50-32                     | 15         | 61      |
|                                    |            |         |
| Performa 65-13                     | 16         | 62      |
| Performa 65-16                     | 17         | 63      |
| Performa 65-20                     | 18         | 64      |
| Performa 65-26                     | 19         | 65      |
| Performa 65-32                     | 20         | 66      |
| Performa 80-16                     | 21         | 67      |
| Performa 80-20                     | 22         | 68      |
| Performa 80-26                     | 23         | 69      |
| Performa 80-32                     | 24         | 70      |
| Performa 80-40                     | 25         |         |
| Performa 100-16                    | 26         | 71      |
| Performa 100-20                    | 27         | 72      |
| Performa 100-26                    | 28         | 73      |
| Performa 100-20                    | 29         | 13      |
| Performa 100-40                    | 30         |         |
| Performa 125-20                    | 31         | 73      |
|                                    | 31         | 75      |
| Performa 125-26<br>Borforma 125-22 |            |         |
| Performa 125-32<br>Performa 125-40 | 33<br>34   |         |
|                                    | <b>.</b> . |         |
| Performa 150-20                    | 35         |         |
| Performa 150-26                    | 36         |         |
| Performa 150-32                    | 37         |         |
| Performa 150-40                    | 38         |         |
| Performa 200-32                    | 39         |         |
| Performa 200-40                    | 40         |         |
|                                    | -          |         |
| Performa 250-32                    | 41         |         |
| Performa 250-40                    | 42         |         |
| Performa 300-40                    | 43         |         |
| Performa 125-50                    | 44         |         |
| Performa 150-50                    | 45         |         |
| Performa 200-50                    | 46         |         |
| Performa 250-50                    | 40         |         |
| 1 61101111a 230-30                 | 47         |         |