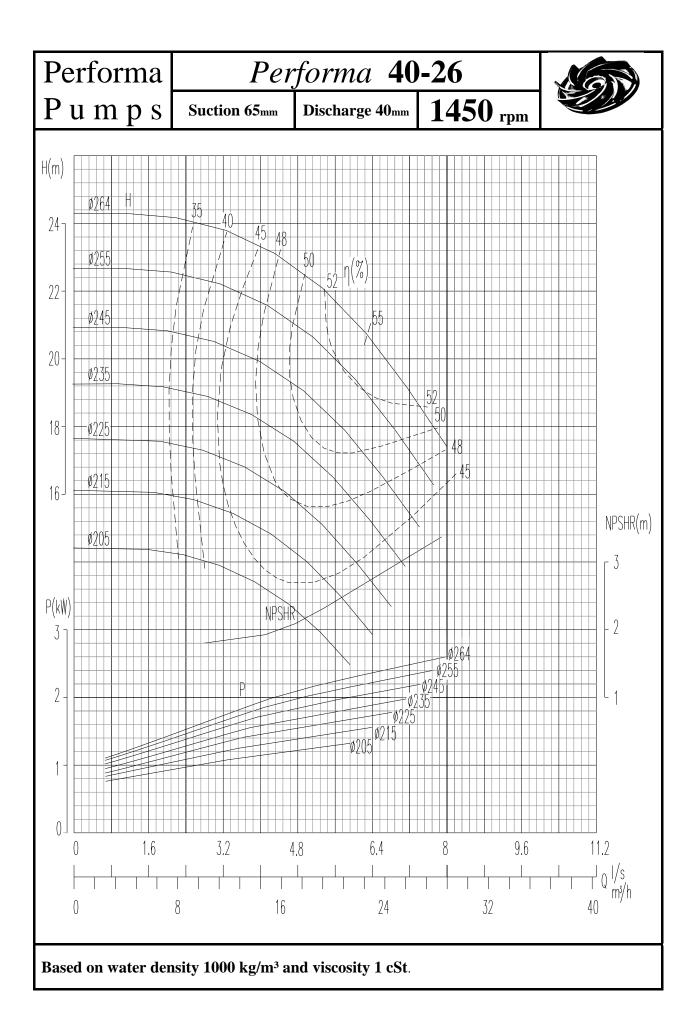

## INDEX

| PUMP                               | 1450rpm    | 2900rpm |
|------------------------------------|------------|---------|
|                                    | Page no    | Page No |
|                                    | 0          | 4.0     |
| Performa 32-13                     | 2          | 48      |
| Performa 32-16                     | 3          | 49      |
| Performa 32-20                     | 4          | 50      |
| Performa 32-26                     | 5          | 51      |
| Performa 40-13                     | 6          | 52      |
| Performa 40-16                     | 7          | 53      |
| Performa 40-20                     | 8          | 54      |
| Performa 40-26                     | 9          | 55      |
| Performa 40-32                     | 10         | 56      |
| Performa 50-13                     | 11         | 57      |
| Performa 50-16                     | 12         | 58      |
| Performa 50-20                     | 13         | 59      |
| Performa 50-26                     | 14         | 60      |
| Performa 50-32                     | 15         | 61      |
|                                    |            |         |
| Performa 65-13                     | 16         | 62      |
| Performa 65-16                     | 17         | 63      |
| Performa 65-20                     | 18         | 64      |
| Performa 65-26                     | 19         | 65      |
| Performa 65-32                     | 20         | 66      |
| Performa 80-16                     | 21         | 67      |
| Performa 80-20                     | 22         | 68      |
| Performa 80-26                     | 23         | 69      |
| Performa 80-32                     | 24         | 70      |
| Performa 80-40                     | 25         |         |
| Performa 100-16                    | 26         | 71      |
| Performa 100-20                    | 27         | 72      |
| Performa 100-26                    | 28         | 73      |
| Performa 100-20                    | 29         | 13      |
| Performa 100-40                    | 30         |         |
| Performa 125-20                    | 31         | 73      |
|                                    | 31         | 75      |
| Performa 125-26<br>Borforma 125-22 |            |         |
| Performa 125-32<br>Performa 125-40 | 33<br>34   |         |
|                                    | <b>.</b> . |         |
| Performa 150-20                    | 35         |         |
| Performa 150-26                    | 36         |         |
| Performa 150-32                    | 37         |         |
| Performa 150-40                    | 38         |         |
| Performa 200-32                    | 39         |         |
| Performa 200-40                    | 40         |         |
|                                    | -          |         |
| Performa 250-32                    | 41         |         |
| Performa 250-40                    | 42         |         |
| Performa 300-40                    | 43         |         |
| Performa 125-50                    | 44         |         |
| Performa 150-50                    | 45         |         |
| Performa 200-50                    | 46         |         |
| Performa 250-50                    | 40         |         |
| 1 61101111a 230-30                 | 47         |         |