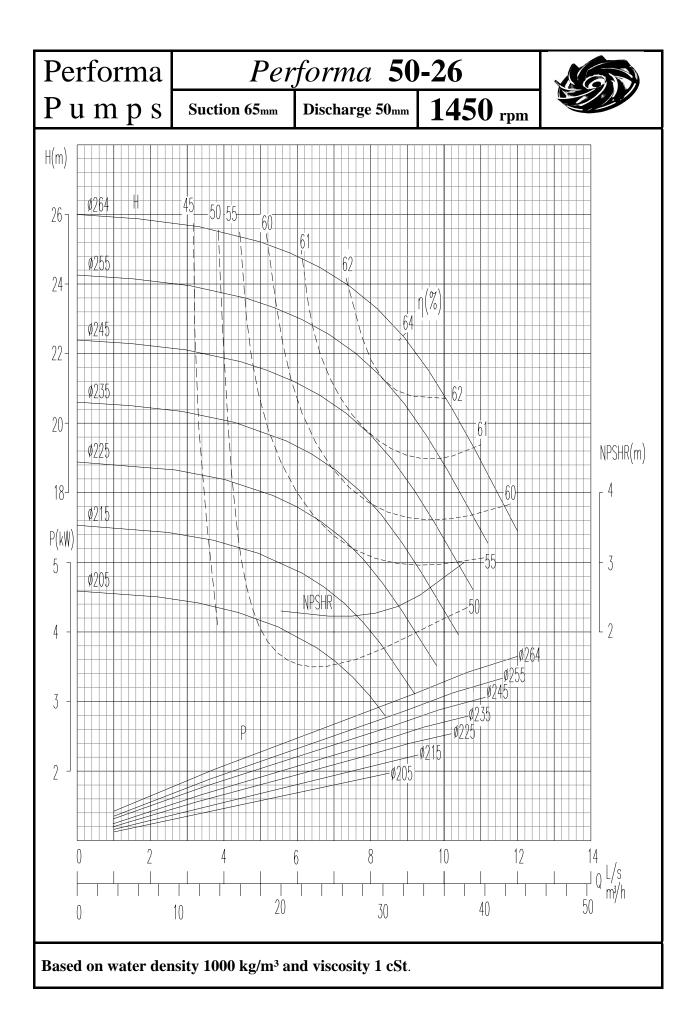

## INDEX

| PUMP                               | 1450rpm    | 2900rpm |
|------------------------------------|------------|---------|
|                                    | Page no    | Page No |
|                                    | 0          | 4.0     |
| Performa 32-13                     | 2          | 48      |
| Performa 32-16                     | 3          | 49      |
| Performa 32-20                     | 4          | 50      |
| Performa 32-26                     | 5          | 51      |
| Performa 40-13                     | 6          | 52      |
| Performa 40-16                     | 7          | 53      |
| Performa 40-20                     | 8          | 54      |
| Performa 40-26                     | 9          | 55      |
| Performa 40-32                     | 10         | 56      |
| Performa 50-13                     | 11         | 57      |
| Performa 50-16                     | 12         | 58      |
| Performa 50-20                     | 13         | 59      |
| Performa 50-26                     | 14         | 60      |
| Performa 50-32                     | 15         | 61      |
|                                    |            |         |
| Performa 65-13                     | 16         | 62      |
| Performa 65-16                     | 17         | 63      |
| Performa 65-20                     | 18         | 64      |
| Performa 65-26                     | 19         | 65      |
| Performa 65-32                     | 20         | 66      |
| Performa 80-16                     | 21         | 67      |
| Performa 80-20                     | 22         | 68      |
| Performa 80-26                     | 23         | 69      |
| Performa 80-32                     | 24         | 70      |
| Performa 80-40                     | 25         |         |
| Performa 100-16                    | 26         | 71      |
| Performa 100-20                    | 27         | 72      |
| Performa 100-26                    | 28         | 73      |
| Performa 100-20                    | 29         | 13      |
| Performa 100-40                    | 30         |         |
| Performa 125-20                    | 31         | 73      |
|                                    | 31         | 75      |
| Performa 125-26<br>Borforma 125-22 |            |         |
| Performa 125-32<br>Performa 125-40 | 33<br>34   |         |
|                                    | <b>.</b> . |         |
| Performa 150-20                    | 35         |         |
| Performa 150-26                    | 36         |         |
| Performa 150-32                    | 37         |         |
| Performa 150-40                    | 38         |         |
| Performa 200-32                    | 39         |         |
| Performa 200-40                    | 40         |         |
|                                    | -          |         |
| Performa 250-32                    | 41         |         |
| Performa 250-40                    | 42         |         |
| Performa 300-40                    | 43         |         |
| Performa 125-50                    | 44         |         |
| Performa 150-50                    | 45         |         |
| Performa 200-50                    | 46         |         |
| Performa 250-50                    | 40         |         |
| 1 61101111a 230-30                 | 47         |         |