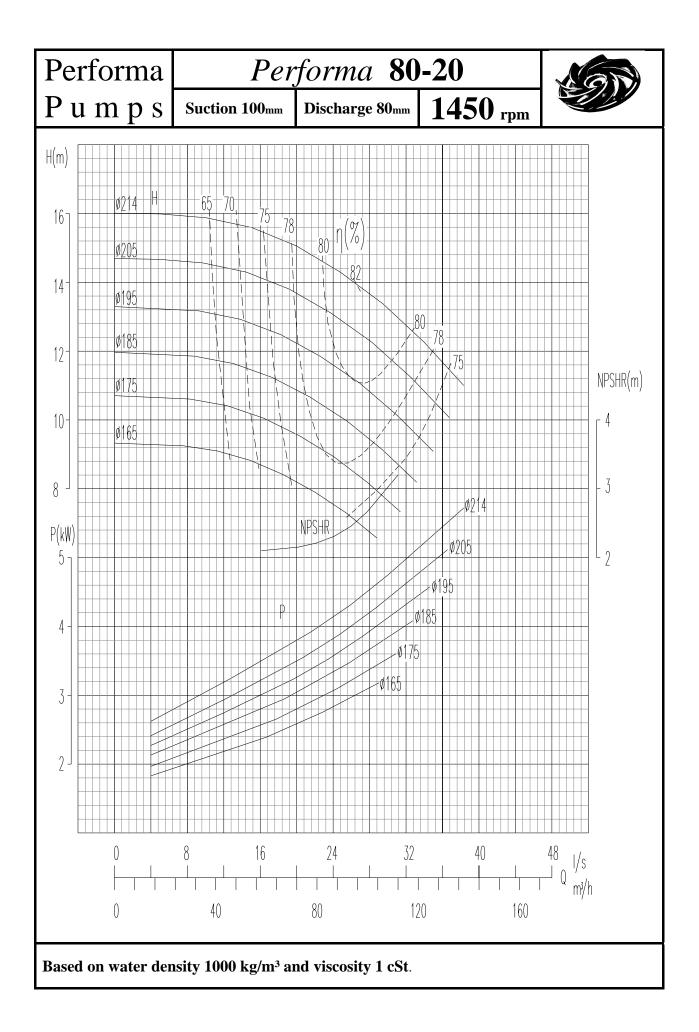

## INDEX

| PUMP                               | 1450rpm    | 2900rpm |
|------------------------------------|------------|---------|
|                                    | Page no    | Page No |
|                                    | 0          | 4.0     |
| Performa 32-13                     | 2          | 48      |
| Performa 32-16                     | 3          | 49      |
| Performa 32-20                     | 4          | 50      |
| Performa 32-26                     | 5          | 51      |
| Performa 40-13                     | 6          | 52      |
| Performa 40-16                     | 7          | 53      |
| Performa 40-20                     | 8          | 54      |
| Performa 40-26                     | 9          | 55      |
| Performa 40-32                     | 10         | 56      |
| Performa 50-13                     | 11         | 57      |
| Performa 50-16                     | 12         | 58      |
| Performa 50-20                     | 13         | 59      |
| Performa 50-26                     | 14         | 60      |
| Performa 50-32                     | 15         | 61      |
|                                    |            |         |
| Performa 65-13                     | 16         | 62      |
| Performa 65-16                     | 17         | 63      |
| Performa 65-20                     | 18         | 64      |
| Performa 65-26                     | 19         | 65      |
| Performa 65-32                     | 20         | 66      |
| Performa 80-16                     | 21         | 67      |
| Performa 80-20                     | 22         | 68      |
| Performa 80-26                     | 23         | 69      |
| Performa 80-32                     | 24         | 70      |
| Performa 80-40                     | 25         |         |
| Performa 100-16                    | 26         | 71      |
| Performa 100-20                    | 27         | 72      |
| Performa 100-26                    | 28         | 73      |
| Performa 100-20                    | 29         | 13      |
| Performa 100-40                    | 30         |         |
| Performa 125-20                    | 31         | 73      |
|                                    | 31         | 75      |
| Performa 125-26<br>Borforma 125-22 |            |         |
| Performa 125-32<br>Performa 125-40 | 33<br>34   |         |
|                                    | <b>.</b> . |         |
| Performa 150-20                    | 35         |         |
| Performa 150-26                    | 36         |         |
| Performa 150-32                    | 37         |         |
| Performa 150-40                    | 38         |         |
| Performa 200-32                    | 39         |         |
| Performa 200-40                    | 40         |         |
|                                    | -          |         |
| Performa 250-32                    | 41         |         |
| Performa 250-40                    | 42         |         |
| Performa 300-40                    | 43         |         |
| Performa 125-50                    | 44         |         |
| Performa 150-50                    | 45         |         |
| Performa 200-50                    | 46         |         |
| Performa 250-50                    | 40         |         |
| 1 61101111a 230-30                 | 47         |         |