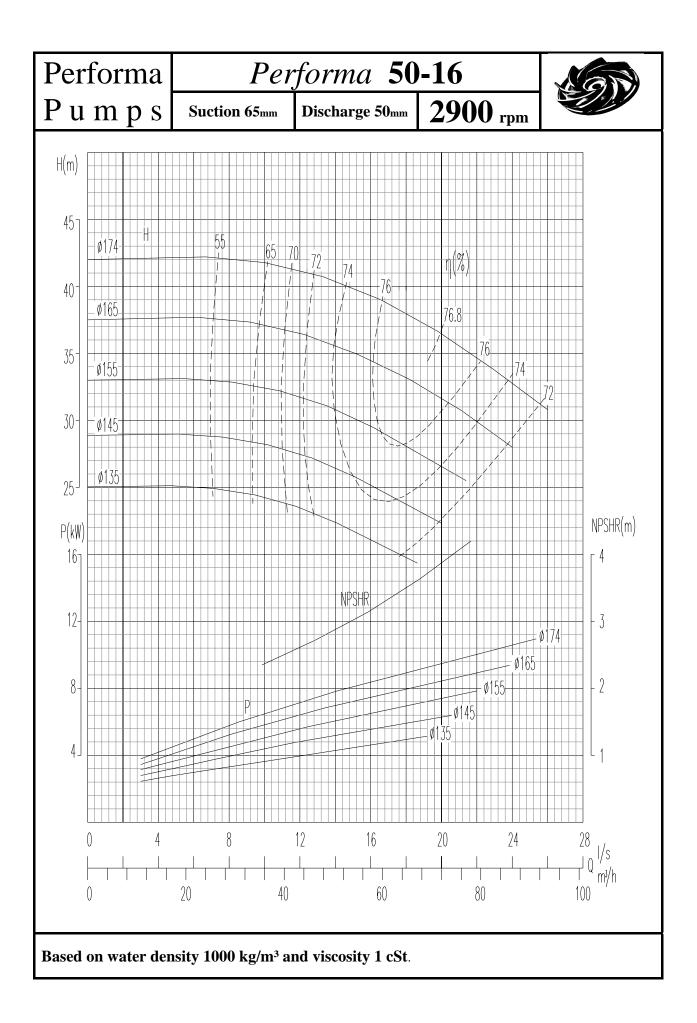

## INDEX

| PUMP                               | 1450rpm    | 2900rpm |
|------------------------------------|------------|---------|
|                                    | Page no    | Page No |
|                                    | 0          | 4.0     |
| Performa 32-13                     | 2          | 48      |
| Performa 32-16                     | 3          | 49      |
| Performa 32-20                     | 4          | 50      |
| Performa 32-26                     | 5          | 51      |
| Performa 40-13                     | 6          | 52      |
| Performa 40-16                     | 7          | 53      |
| Performa 40-20                     | 8          | 54      |
| Performa 40-26                     | 9          | 55      |
| Performa 40-32                     | 10         | 56      |
| Performa 50-13                     | 11         | 57      |
| Performa 50-16                     | 12         | 58      |
| Performa 50-20                     | 13         | 59      |
| Performa 50-26                     | 14         | 60      |
| Performa 50-32                     | 15         | 61      |
|                                    |            |         |
| Performa 65-13                     | 16         | 62      |
| Performa 65-16                     | 17         | 63      |
| Performa 65-20                     | 18         | 64      |
| Performa 65-26                     | 19         | 65      |
| Performa 65-32                     | 20         | 66      |
| Performa 80-16                     | 21         | 67      |
| Performa 80-20                     | 22         | 68      |
| Performa 80-26                     | 23         | 69      |
| Performa 80-32                     | 24         | 70      |
| Performa 80-40                     | 25         |         |
| Performa 100-16                    | 26         | 71      |
| Performa 100-20                    | 27         | 72      |
| Performa 100-26                    | 28         | 73      |
| Performa 100-20                    | 29         | 13      |
| Performa 100-40                    | 30         |         |
| Performa 125-20                    | 31         | 73      |
|                                    | 31         | 75      |
| Performa 125-26<br>Borforma 125-22 |            |         |
| Performa 125-32<br>Performa 125-40 | 33<br>34   |         |
|                                    | <b>.</b> . |         |
| Performa 150-20                    | 35         |         |
| Performa 150-26                    | 36         |         |
| Performa 150-32                    | 37         |         |
| Performa 150-40                    | 38         |         |
| Performa 200-32                    | 39         |         |
| Performa 200-40                    | 40         |         |
|                                    | -          |         |
| Performa 250-32                    | 41         |         |
| Performa 250-40                    | 42         |         |
| Performa 300-40                    | 43         |         |
| Performa 125-50                    | 44         |         |
| Performa 150-50                    | 45         |         |
| Performa 200-50                    | 46         |         |
| Performa 250-50                    | 40         |         |
| 1 61101111a 230-30                 | 47         |         |