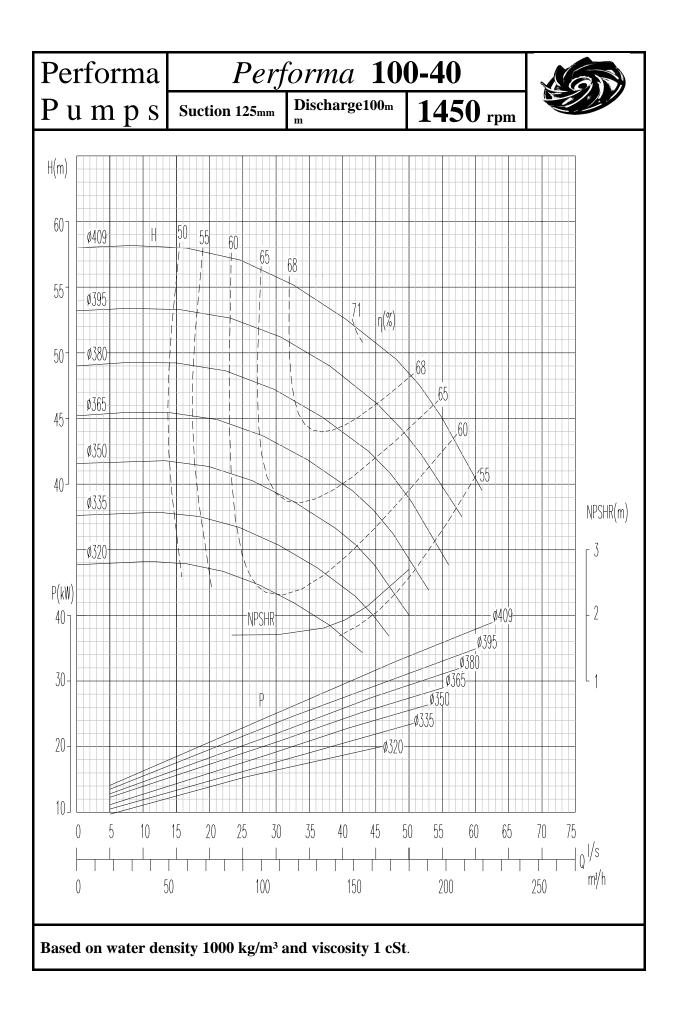

## INDEX

| PUMP                               | 1450rpm    | 2900rpm |
|------------------------------------|------------|---------|
|                                    | Page no    | Page No |
|                                    | 0          | 4.0     |
| Performa 32-13                     | 2          | 48      |
| Performa 32-16                     | 3          | 49      |
| Performa 32-20                     | 4          | 50      |
| Performa 32-26                     | 5          | 51      |
| Performa 40-13                     | 6          | 52      |
| Performa 40-16                     | 7          | 53      |
| Performa 40-20                     | 8          | 54      |
| Performa 40-26                     | 9          | 55      |
| Performa 40-32                     | 10         | 56      |
| Performa 50-13                     | 11         | 57      |
| Performa 50-16                     | 12         | 58      |
| Performa 50-20                     | 13         | 59      |
| Performa 50-26                     | 14         | 60      |
| Performa 50-32                     | 15         | 61      |
|                                    |            |         |
| Performa 65-13                     | 16         | 62      |
| Performa 65-16                     | 17         | 63      |
| Performa 65-20                     | 18         | 64      |
| Performa 65-26                     | 19         | 65      |
| Performa 65-32                     | 20         | 66      |
| Performa 80-16                     | 21         | 67      |
| Performa 80-20                     | 22         | 68      |
| Performa 80-26                     | 23         | 69      |
| Performa 80-32                     | 24         | 70      |
| Performa 80-40                     | 25         |         |
| Performa 100-16                    | 26         | 71      |
| Performa 100-20                    | 27         | 72      |
| Performa 100-26                    | 28         | 73      |
| Performa 100-20                    | 29         | 13      |
| Performa 100-40                    | 30         |         |
| Performa 125-20                    | 31         | 73      |
|                                    | 31         | 75      |
| Performa 125-26<br>Borforma 125-22 |            |         |
| Performa 125-32<br>Performa 125-40 | 33<br>34   |         |
|                                    | <b>.</b> . |         |
| Performa 150-20                    | 35         |         |
| Performa 150-26                    | 36         |         |
| Performa 150-32                    | 37         |         |
| Performa 150-40                    | 38         |         |
| Performa 200-32                    | 39         |         |
| Performa 200-40                    | 40         |         |
|                                    | -          |         |
| Performa 250-32                    | 41         |         |
| Performa 250-40                    | 42         |         |
| Performa 300-40                    | 43         |         |
| Performa 125-50                    | 44         |         |
| Performa 150-50                    | 45         |         |
| Performa 200-50                    | 46         |         |
| Performa 250-50                    | 40         |         |
| 1 61101111a 230-30                 | 47         |         |