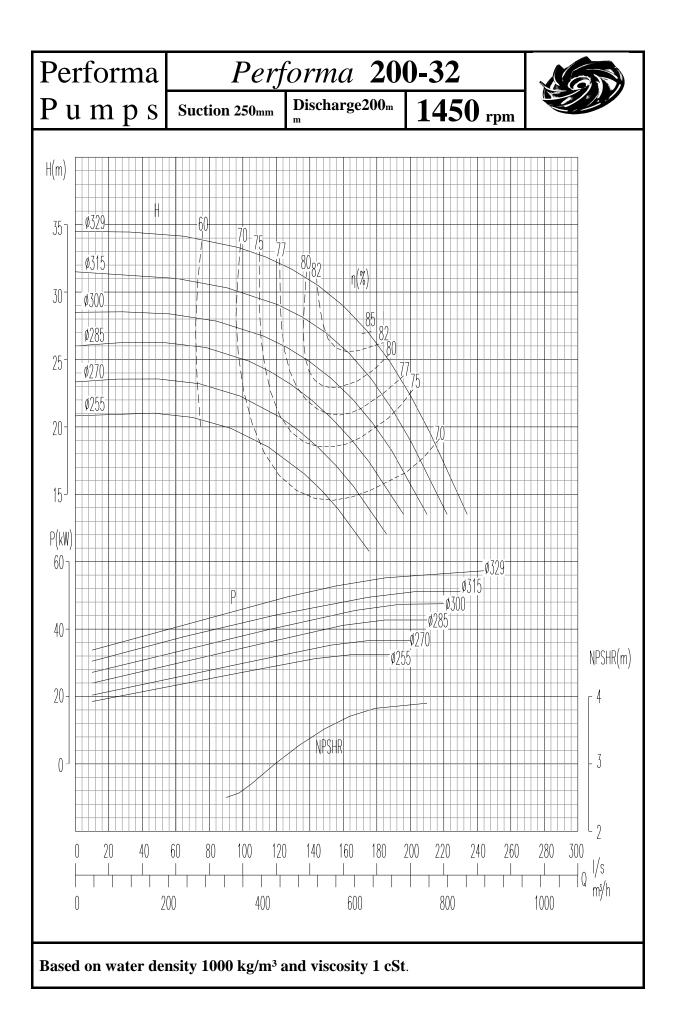

## INDEX

| PUMP                               | 1450rpm    | 2900rpm |
|------------------------------------|------------|---------|
|                                    | Page no    | Page No |
|                                    | 0          | 4.0     |
| Performa 32-13                     | 2          | 48      |
| Performa 32-16                     | 3          | 49      |
| Performa 32-20                     | 4          | 50      |
| Performa 32-26                     | 5          | 51      |
| Performa 40-13                     | 6          | 52      |
| Performa 40-16                     | 7          | 53      |
| Performa 40-20                     | 8          | 54      |
| Performa 40-26                     | 9          | 55      |
| Performa 40-32                     | 10         | 56      |
| Performa 50-13                     | 11         | 57      |
| Performa 50-16                     | 12         | 58      |
| Performa 50-20                     | 13         | 59      |
| Performa 50-26                     | 14         | 60      |
| Performa 50-32                     | 15         | 61      |
|                                    |            |         |
| Performa 65-13                     | 16         | 62      |
| Performa 65-16                     | 17         | 63      |
| Performa 65-20                     | 18         | 64      |
| Performa 65-26                     | 19         | 65      |
| Performa 65-32                     | 20         | 66      |
| Performa 80-16                     | 21         | 67      |
| Performa 80-20                     | 22         | 68      |
| Performa 80-26                     | 23         | 69      |
| Performa 80-32                     | 24         | 70      |
| Performa 80-40                     | 25         |         |
| Performa 100-16                    | 26         | 71      |
| Performa 100-20                    | 27         | 72      |
| Performa 100-26                    | 28         | 73      |
| Performa 100-20                    | 29         | 13      |
| Performa 100-40                    | 30         |         |
| Performa 125-20                    | 31         | 73      |
|                                    | 31         | 75      |
| Performa 125-26<br>Borforma 125-22 |            |         |
| Performa 125-32<br>Performa 125-40 | 33<br>34   |         |
|                                    | <b>.</b> . |         |
| Performa 150-20                    | 35         |         |
| Performa 150-26                    | 36         |         |
| Performa 150-32                    | 37         |         |
| Performa 150-40                    | 38         |         |
| Performa 200-32                    | 39         |         |
| Performa 200-40                    | 40         |         |
|                                    | -          |         |
| Performa 250-32                    | 41         |         |
| Performa 250-40                    | 42         |         |
| Performa 300-40                    | 43         |         |
| Performa 125-50                    | 44         |         |
| Performa 150-50                    | 45         |         |
| Performa 200-50                    | 46         |         |
| Performa 250-50                    | 40         |         |
| 1 61101111a 230-30                 | 47         |         |