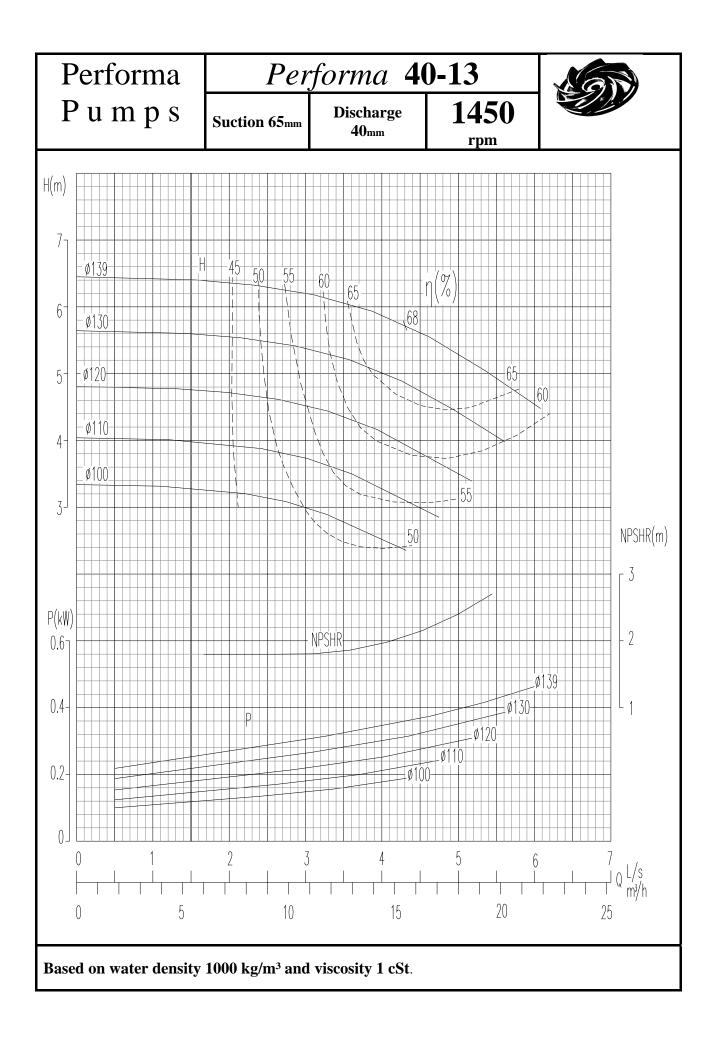

## INDEX

| PUMP                               | 1450rpm    | 2900rpm |
|------------------------------------|------------|---------|
|                                    | Page no    | Page No |
|                                    | 0          | 4.0     |
| Performa 32-13                     | 2          | 48      |
| Performa 32-16                     | 3          | 49      |
| Performa 32-20                     | 4          | 50      |
| Performa 32-26                     | 5          | 51      |
| Performa 40-13                     | 6          | 52      |
| Performa 40-16                     | 7          | 53      |
| Performa 40-20                     | 8          | 54      |
| Performa 40-26                     | 9          | 55      |
| Performa 40-32                     | 10         | 56      |
| Performa 50-13                     | 11         | 57      |
| Performa 50-16                     | 12         | 58      |
| Performa 50-20                     | 13         | 59      |
| Performa 50-26                     | 14         | 60      |
| Performa 50-32                     | 15         | 61      |
|                                    |            |         |
| Performa 65-13                     | 16         | 62      |
| Performa 65-16                     | 17         | 63      |
| Performa 65-20                     | 18         | 64      |
| Performa 65-26                     | 19         | 65      |
| Performa 65-32                     | 20         | 66      |
| Performa 80-16                     | 21         | 67      |
| Performa 80-20                     | 22         | 68      |
| Performa 80-26                     | 23         | 69      |
| Performa 80-32                     | 24         | 70      |
| Performa 80-40                     | 25         |         |
| Performa 100-16                    | 26         | 71      |
| Performa 100-20                    | 27         | 72      |
| Performa 100-26                    | 28         | 73      |
| Performa 100-20                    | 29         | 13      |
| Performa 100-40                    | 30         |         |
| Performa 125-20                    | 31         | 73      |
|                                    | 31         | 75      |
| Performa 125-26<br>Borforma 125-22 |            |         |
| Performa 125-32<br>Performa 125-40 | 33<br>34   |         |
|                                    | <b>.</b> . |         |
| Performa 150-20                    | 35         |         |
| Performa 150-26                    | 36         |         |
| Performa 150-32                    | 37         |         |
| Performa 150-40                    | 38         |         |
| Performa 200-32                    | 39         |         |
| Performa 200-40                    | 40         |         |
|                                    | -          |         |
| Performa 250-32                    | 41         |         |
| Performa 250-40                    | 42         |         |
| Performa 300-40                    | 43         |         |
| Performa 125-50                    | 44         |         |
| Performa 150-50                    | 45         |         |
| Performa 200-50                    | 46         |         |
| Performa 250-50                    | 40         |         |
| 1 61101111a 230-30                 | 47         |         |