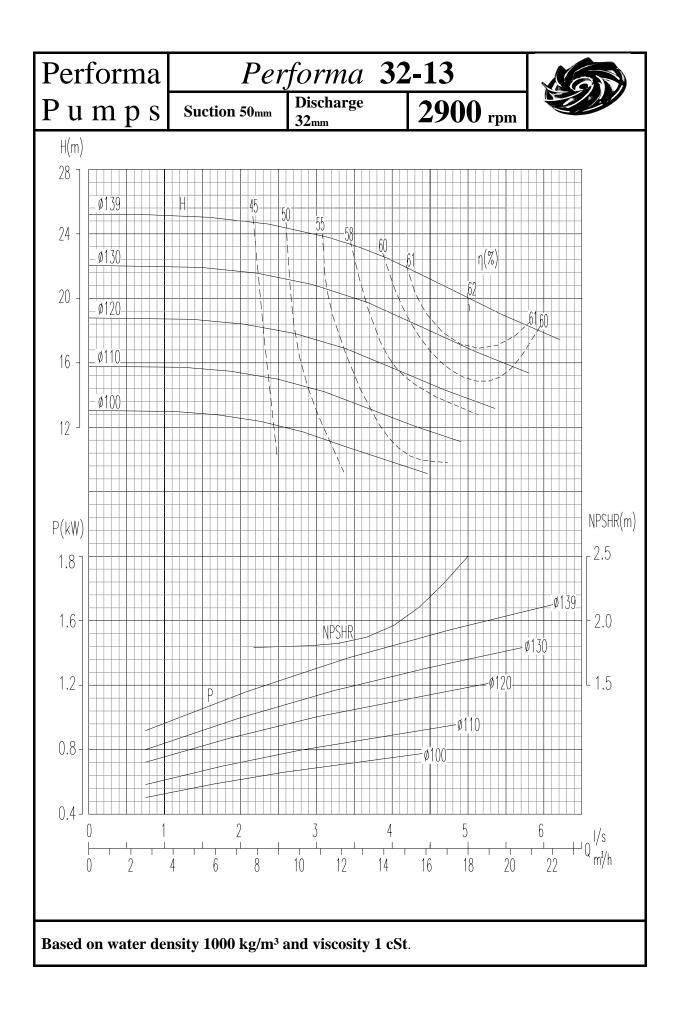

## INDEX

| PUMP                               | 1450rpm    | 2900rpm |
|------------------------------------|------------|---------|
|                                    | Page no    | Page No |
|                                    | 0          | 4.0     |
| Performa 32-13                     | 2          | 48      |
| Performa 32-16                     | 3          | 49      |
| Performa 32-20                     | 4          | 50      |
| Performa 32-26                     | 5          | 51      |
| Performa 40-13                     | 6          | 52      |
| Performa 40-16                     | 7          | 53      |
| Performa 40-20                     | 8          | 54      |
| Performa 40-26                     | 9          | 55      |
| Performa 40-32                     | 10         | 56      |
| Performa 50-13                     | 11         | 57      |
| Performa 50-16                     | 12         | 58      |
| Performa 50-20                     | 13         | 59      |
| Performa 50-26                     | 14         | 60      |
| Performa 50-32                     | 15         | 61      |
|                                    |            |         |
| Performa 65-13                     | 16         | 62      |
| Performa 65-16                     | 17         | 63      |
| Performa 65-20                     | 18         | 64      |
| Performa 65-26                     | 19         | 65      |
| Performa 65-32                     | 20         | 66      |
| Performa 80-16                     | 21         | 67      |
| Performa 80-20                     | 22         | 68      |
| Performa 80-26                     | 23         | 69      |
| Performa 80-32                     | 24         | 70      |
| Performa 80-40                     | 25         |         |
| Performa 100-16                    | 26         | 71      |
| Performa 100-20                    | 27         | 72      |
| Performa 100-26                    | 28         | 73      |
| Performa 100-20                    | 29         | 13      |
| Performa 100-40                    | 30         |         |
| Performa 125-20                    | 31         | 73      |
|                                    | 31         | 75      |
| Performa 125-26<br>Borforma 125-22 |            |         |
| Performa 125-32<br>Performa 125-40 | 33<br>34   |         |
|                                    | <b>.</b> . |         |
| Performa 150-20                    | 35         |         |
| Performa 150-26                    | 36         |         |
| Performa 150-32                    | 37         |         |
| Performa 150-40                    | 38         |         |
| Performa 200-32                    | 39         |         |
| Performa 200-40                    | 40         |         |
|                                    | -          |         |
| Performa 250-32                    | 41         |         |
| Performa 250-40                    | 42         |         |
| Performa 300-40                    | 43         |         |
| Performa 125-50                    | 44         |         |
| Performa 150-50                    | 45         |         |
| Performa 200-50                    | 46         |         |
| Performa 250-50                    | 40         |         |
| 1 61101111a 230-30                 | 47         |         |