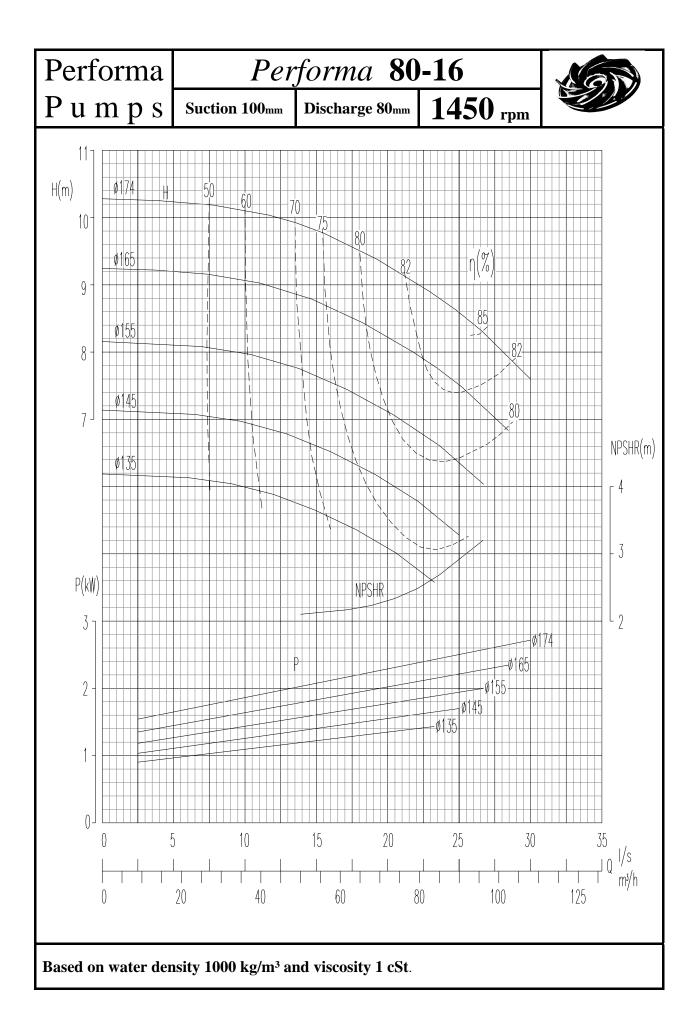

## INDEX

| PUMP                               | 1450rpm    | 2900rpm |
|------------------------------------|------------|---------|
|                                    | Page no    | Page No |
|                                    | 0          | 4.0     |
| Performa 32-13                     | 2          | 48      |
| Performa 32-16                     | 3          | 49      |
| Performa 32-20                     | 4          | 50      |
| Performa 32-26                     | 5          | 51      |
| Performa 40-13                     | 6          | 52      |
| Performa 40-16                     | 7          | 53      |
| Performa 40-20                     | 8          | 54      |
| Performa 40-26                     | 9          | 55      |
| Performa 40-32                     | 10         | 56      |
| Performa 50-13                     | 11         | 57      |
| Performa 50-16                     | 12         | 58      |
| Performa 50-20                     | 13         | 59      |
| Performa 50-26                     | 14         | 60      |
| Performa 50-32                     | 15         | 61      |
|                                    |            |         |
| Performa 65-13                     | 16         | 62      |
| Performa 65-16                     | 17         | 63      |
| Performa 65-20                     | 18         | 64      |
| Performa 65-26                     | 19         | 65      |
| Performa 65-32                     | 20         | 66      |
| Performa 80-16                     | 21         | 67      |
| Performa 80-20                     | 22         | 68      |
| Performa 80-26                     | 23         | 69      |
| Performa 80-32                     | 24         | 70      |
| Performa 80-40                     | 25         |         |
| Performa 100-16                    | 26         | 71      |
| Performa 100-20                    | 27         | 72      |
| Performa 100-26                    | 28         | 73      |
| Performa 100-20                    | 29         | 13      |
| Performa 100-40                    | 30         |         |
| Performa 125-20                    | 31         | 73      |
|                                    | 31         | 75      |
| Performa 125-26<br>Borforma 125-22 |            |         |
| Performa 125-32<br>Performa 125-40 | 33<br>34   |         |
|                                    | <b>.</b> . |         |
| Performa 150-20                    | 35         |         |
| Performa 150-26                    | 36         |         |
| Performa 150-32                    | 37         |         |
| Performa 150-40                    | 38         |         |
| Performa 200-32                    | 39         |         |
| Performa 200-40                    | 40         |         |
|                                    | -          |         |
| Performa 250-32                    | 41         |         |
| Performa 250-40                    | 42         |         |
| Performa 300-40                    | 43         |         |
| Performa 125-50                    | 44         |         |
| Performa 150-50                    | 45         |         |
| Performa 200-50                    | 46         |         |
| Performa 250-50                    | 40         |         |
| 1 61101111a 230-30                 | 47         |         |