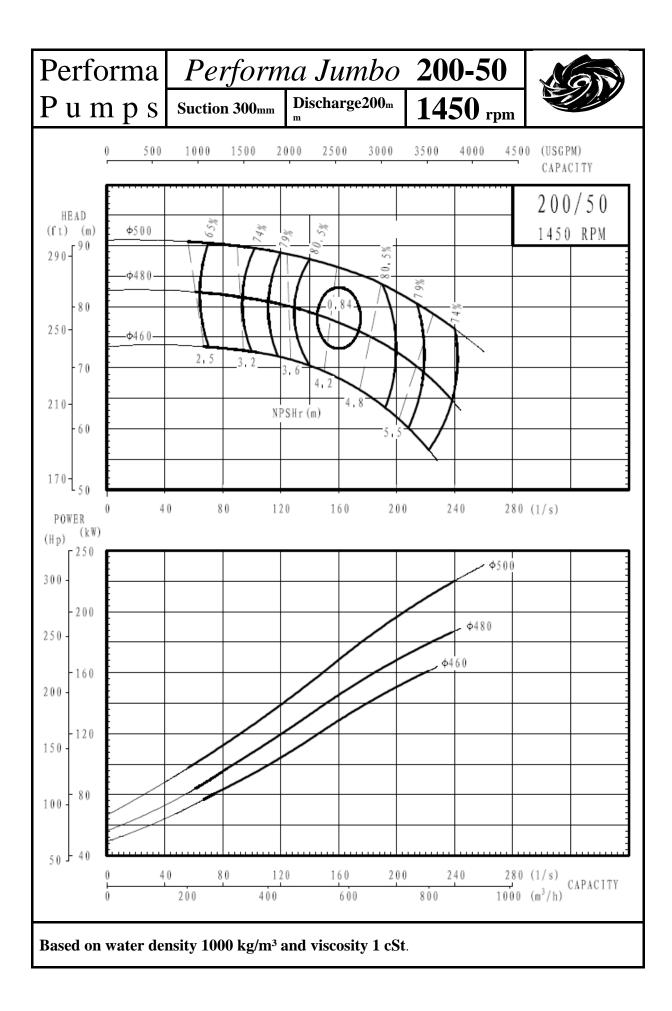

## INDEX

| PUMP                               | 1450rpm    | 2900rpm |
|------------------------------------|------------|---------|
|                                    | Page no    | Page No |
|                                    | 0          | 4.0     |
| Performa 32-13                     | 2          | 48      |
| Performa 32-16                     | 3          | 49      |
| Performa 32-20                     | 4          | 50      |
| Performa 32-26                     | 5          | 51      |
| Performa 40-13                     | 6          | 52      |
| Performa 40-16                     | 7          | 53      |
| Performa 40-20                     | 8          | 54      |
| Performa 40-26                     | 9          | 55      |
| Performa 40-32                     | 10         | 56      |
| Performa 50-13                     | 11         | 57      |
| Performa 50-16                     | 12         | 58      |
| Performa 50-20                     | 13         | 59      |
| Performa 50-26                     | 14         | 60      |
| Performa 50-32                     | 15         | 61      |
|                                    |            |         |
| Performa 65-13                     | 16         | 62      |
| Performa 65-16                     | 17         | 63      |
| Performa 65-20                     | 18         | 64      |
| Performa 65-26                     | 19         | 65      |
| Performa 65-32                     | 20         | 66      |
| Performa 80-16                     | 21         | 67      |
| Performa 80-20                     | 22         | 68      |
| Performa 80-26                     | 23         | 69      |
| Performa 80-32                     | 24         | 70      |
| Performa 80-40                     | 25         |         |
| Performa 100-16                    | 26         | 71      |
| Performa 100-20                    | 27         | 72      |
| Performa 100-26                    | 28         | 73      |
| Performa 100-20                    | 29         | 13      |
| Performa 100-40                    | 30         |         |
| Performa 125-20                    | 31         | 73      |
|                                    | 31         | 75      |
| Performa 125-26<br>Borforma 125-22 |            |         |
| Performa 125-32<br>Performa 125-40 | 33<br>34   |         |
|                                    | <b>.</b> . |         |
| Performa 150-20                    | 35         |         |
| Performa 150-26                    | 36         |         |
| Performa 150-32                    | 37         |         |
| Performa 150-40                    | 38         |         |
| Performa 200-32                    | 39         |         |
| Performa 200-40                    | 40         |         |
|                                    | -          |         |
| Performa 250-32                    | 41         |         |
| Performa 250-40                    | 42         |         |
| Performa 300-40                    | 43         |         |
| Performa 125-50                    | 44         |         |
| Performa 150-50                    | 45         |         |
| Performa 200-50                    | 46         |         |
| Performa 250-50                    | 40         |         |
| 1 61101111a 230-30                 | 47         |         |