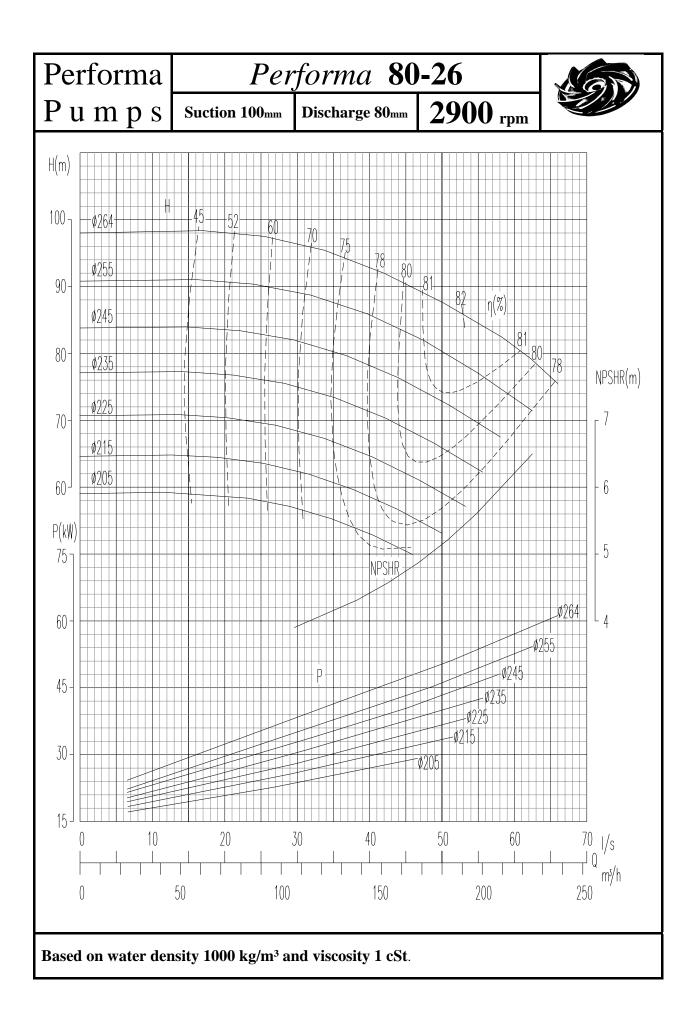

## INDEX

| PUMP                               | 1450rpm    | 2900rpm |
|------------------------------------|------------|---------|
|                                    | Page no    | Page No |
|                                    | 0          | 4.0     |
| Performa 32-13                     | 2          | 48      |
| Performa 32-16                     | 3          | 49      |
| Performa 32-20                     | 4          | 50      |
| Performa 32-26                     | 5          | 51      |
| Performa 40-13                     | 6          | 52      |
| Performa 40-16                     | 7          | 53      |
| Performa 40-20                     | 8          | 54      |
| Performa 40-26                     | 9          | 55      |
| Performa 40-32                     | 10         | 56      |
| Performa 50-13                     | 11         | 57      |
| Performa 50-16                     | 12         | 58      |
| Performa 50-20                     | 13         | 59      |
| Performa 50-26                     | 14         | 60      |
| Performa 50-32                     | 15         | 61      |
|                                    |            |         |
| Performa 65-13                     | 16         | 62      |
| Performa 65-16                     | 17         | 63      |
| Performa 65-20                     | 18         | 64      |
| Performa 65-26                     | 19         | 65      |
| Performa 65-32                     | 20         | 66      |
| Performa 80-16                     | 21         | 67      |
| Performa 80-20                     | 22         | 68      |
| Performa 80-26                     | 23         | 69      |
| Performa 80-32                     | 24         | 70      |
| Performa 80-40                     | 25         |         |
| Performa 100-16                    | 26         | 71      |
| Performa 100-20                    | 27         | 72      |
| Performa 100-26                    | 28         | 73      |
| Performa 100-20                    | 29         | 13      |
| Performa 100-40                    | 30         |         |
| Performa 125-20                    | 31         | 73      |
|                                    | 31         | 75      |
| Performa 125-26<br>Borforma 125-22 |            |         |
| Performa 125-32<br>Performa 125-40 | 33<br>34   |         |
|                                    | <b>.</b> . |         |
| Performa 150-20                    | 35         |         |
| Performa 150-26                    | 36         |         |
| Performa 150-32                    | 37         |         |
| Performa 150-40                    | 38         |         |
| Performa 200-32                    | 39         |         |
| Performa 200-40                    | 40         |         |
|                                    | -          |         |
| Performa 250-32                    | 41         |         |
| Performa 250-40                    | 42         |         |
| Performa 300-40                    | 43         |         |
| Performa 125-50                    | 44         |         |
| Performa 150-50                    | 45         |         |
| Performa 200-50                    | 46         |         |
| Performa 250-50                    | 40         |         |
| 1 61101111a 230-30                 | 47         |         |