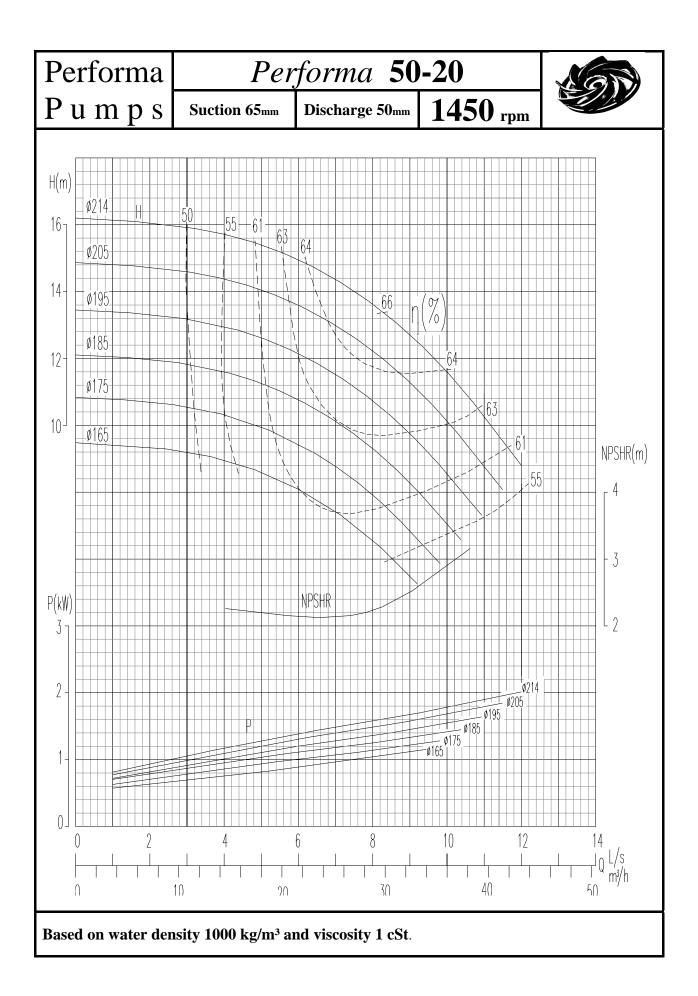

## INDEX

| PUMP                               | 1450rpm    | 2900rpm |
|------------------------------------|------------|---------|
|                                    | Page no    | Page No |
|                                    | 0          | 4.0     |
| Performa 32-13                     | 2          | 48      |
| Performa 32-16                     | 3          | 49      |
| Performa 32-20                     | 4          | 50      |
| Performa 32-26                     | 5          | 51      |
| Performa 40-13                     | 6          | 52      |
| Performa 40-16                     | 7          | 53      |
| Performa 40-20                     | 8          | 54      |
| Performa 40-26                     | 9          | 55      |
| Performa 40-32                     | 10         | 56      |
| Performa 50-13                     | 11         | 57      |
| Performa 50-16                     | 12         | 58      |
| Performa 50-20                     | 13         | 59      |
| Performa 50-26                     | 14         | 60      |
| Performa 50-32                     | 15         | 61      |
|                                    |            |         |
| Performa 65-13                     | 16         | 62      |
| Performa 65-16                     | 17         | 63      |
| Performa 65-20                     | 18         | 64      |
| Performa 65-26                     | 19         | 65      |
| Performa 65-32                     | 20         | 66      |
| Performa 80-16                     | 21         | 67      |
| Performa 80-20                     | 22         | 68      |
| Performa 80-26                     | 23         | 69      |
| Performa 80-32                     | 24         | 70      |
| Performa 80-40                     | 25         |         |
| Performa 100-16                    | 26         | 71      |
| Performa 100-20                    | 27         | 72      |
| Performa 100-26                    | 28         | 73      |
| Performa 100-20                    | 29         | 13      |
| Performa 100-40                    | 30         |         |
| Performa 125-20                    | 31         | 73      |
|                                    | 31         | 75      |
| Performa 125-26<br>Borforma 125-22 |            |         |
| Performa 125-32<br>Performa 125-40 | 33<br>34   |         |
|                                    | <b>.</b> . |         |
| Performa 150-20                    | 35         |         |
| Performa 150-26                    | 36         |         |
| Performa 150-32                    | 37         |         |
| Performa 150-40                    | 38         |         |
| Performa 200-32                    | 39         |         |
| Performa 200-40                    | 40         |         |
|                                    | -          |         |
| Performa 250-32                    | 41         |         |
| Performa 250-40                    | 42         |         |
| Performa 300-40                    | 43         |         |
| Performa 125-50                    | 44         |         |
| Performa 150-50                    | 45         |         |
| Performa 200-50                    | 46         |         |
| Performa 250-50                    | 40         |         |
| 1 61101111a 230-30                 | 47         |         |