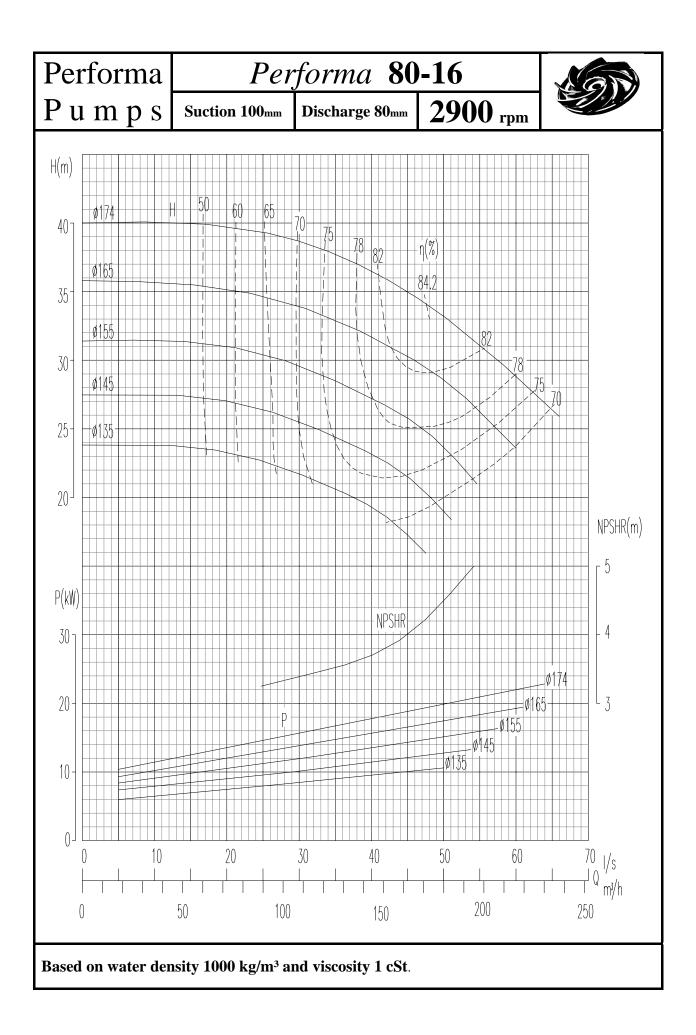

## INDEX

| PUMP                               | 1450rpm    | 2900rpm |
|------------------------------------|------------|---------|
|                                    | Page no    | Page No |
|                                    | 0          | 4.0     |
| Performa 32-13                     | 2          | 48      |
| Performa 32-16                     | 3          | 49      |
| Performa 32-20                     | 4          | 50      |
| Performa 32-26                     | 5          | 51      |
| Performa 40-13                     | 6          | 52      |
| Performa 40-16                     | 7          | 53      |
| Performa 40-20                     | 8          | 54      |
| Performa 40-26                     | 9          | 55      |
| Performa 40-32                     | 10         | 56      |
| Performa 50-13                     | 11         | 57      |
| Performa 50-16                     | 12         | 58      |
| Performa 50-20                     | 13         | 59      |
| Performa 50-26                     | 14         | 60      |
| Performa 50-32                     | 15         | 61      |
|                                    |            |         |
| Performa 65-13                     | 16         | 62      |
| Performa 65-16                     | 17         | 63      |
| Performa 65-20                     | 18         | 64      |
| Performa 65-26                     | 19         | 65      |
| Performa 65-32                     | 20         | 66      |
| Performa 80-16                     | 21         | 67      |
| Performa 80-20                     | 22         | 68      |
| Performa 80-26                     | 23         | 69      |
| Performa 80-32                     | 24         | 70      |
| Performa 80-40                     | 25         |         |
| Performa 100-16                    | 26         | 71      |
| Performa 100-20                    | 27         | 72      |
| Performa 100-26                    | 28         | 73      |
| Performa 100-20                    | 29         | 13      |
| Performa 100-40                    | 30         |         |
| Performa 125-20                    | 31         | 73      |
|                                    | 31         | 75      |
| Performa 125-26<br>Borforma 125-22 |            |         |
| Performa 125-32<br>Performa 125-40 | 33<br>34   |         |
|                                    | <b>.</b> . |         |
| Performa 150-20                    | 35         |         |
| Performa 150-26                    | 36         |         |
| Performa 150-32                    | 37         |         |
| Performa 150-40                    | 38         |         |
| Performa 200-32                    | 39         |         |
| Performa 200-40                    | 40         |         |
|                                    | -          |         |
| Performa 250-32                    | 41         |         |
| Performa 250-40                    | 42         |         |
| Performa 300-40                    | 43         |         |
| Performa 125-50                    | 44         |         |
| Performa 150-50                    | 45         |         |
| Performa 200-50                    | 46         |         |
| Performa 250-50                    | 40         |         |
| 1 61101111a 230-30                 | 47         |         |