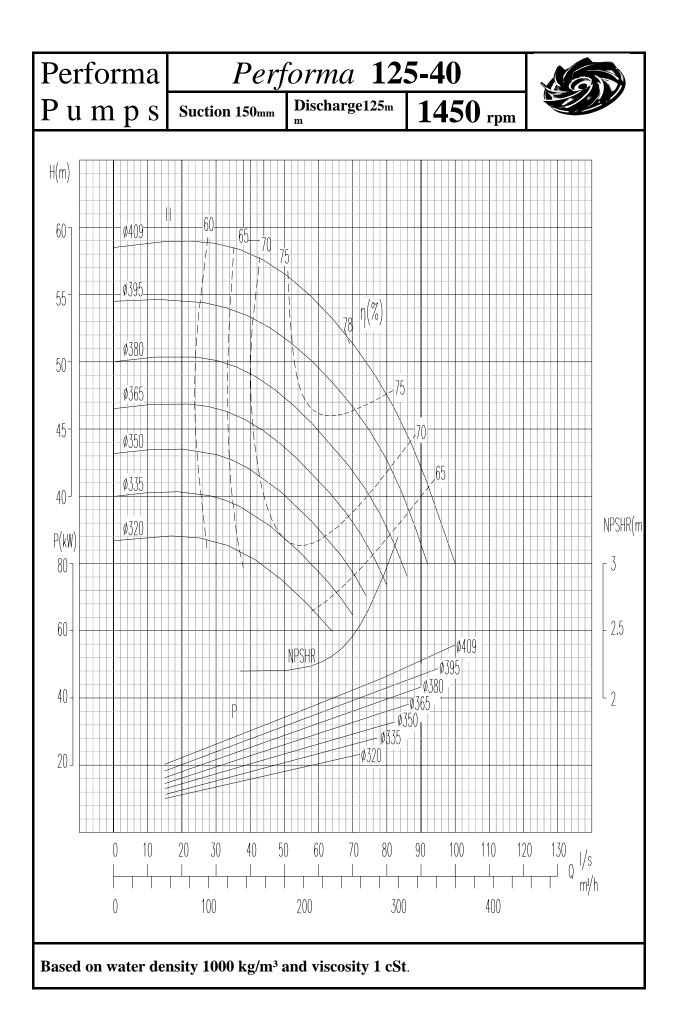

## INDEX

| PUMP                               | 1450rpm    | 2900rpm |
|------------------------------------|------------|---------|
|                                    | Page no    | Page No |
|                                    | 0          | 4.0     |
| Performa 32-13                     | 2          | 48      |
| Performa 32-16                     | 3          | 49      |
| Performa 32-20                     | 4          | 50      |
| Performa 32-26                     | 5          | 51      |
| Performa 40-13                     | 6          | 52      |
| Performa 40-16                     | 7          | 53      |
| Performa 40-20                     | 8          | 54      |
| Performa 40-26                     | 9          | 55      |
| Performa 40-32                     | 10         | 56      |
| Performa 50-13                     | 11         | 57      |
| Performa 50-16                     | 12         | 58      |
| Performa 50-20                     | 13         | 59      |
| Performa 50-26                     | 14         | 60      |
| Performa 50-32                     | 15         | 61      |
|                                    |            |         |
| Performa 65-13                     | 16         | 62      |
| Performa 65-16                     | 17         | 63      |
| Performa 65-20                     | 18         | 64      |
| Performa 65-26                     | 19         | 65      |
| Performa 65-32                     | 20         | 66      |
| Performa 80-16                     | 21         | 67      |
| Performa 80-20                     | 22         | 68      |
| Performa 80-26                     | 23         | 69      |
| Performa 80-32                     | 24         | 70      |
| Performa 80-40                     | 25         |         |
| Performa 100-16                    | 26         | 71      |
| Performa 100-20                    | 27         | 72      |
| Performa 100-26                    | 28         | 73      |
| Performa 100-20                    | 29         | 13      |
| Performa 100-40                    | 30         |         |
| Performa 125-20                    | 31         | 73      |
|                                    | 31         | 75      |
| Performa 125-26<br>Borforma 125-22 |            |         |
| Performa 125-32<br>Performa 125-40 | 33<br>34   |         |
|                                    | <b>.</b> . |         |
| Performa 150-20                    | 35         |         |
| Performa 150-26                    | 36         |         |
| Performa 150-32                    | 37         |         |
| Performa 150-40                    | 38         |         |
| Performa 200-32                    | 39         |         |
| Performa 200-40                    | 40         |         |
|                                    | -          |         |
| Performa 250-32                    | 41         |         |
| Performa 250-40                    | 42         |         |
| Performa 300-40                    | 43         |         |
| Performa 125-50                    | 44         |         |
| Performa 150-50                    | 45         |         |
| Performa 200-50                    | 46         |         |
| Performa 250-50                    | 40         |         |
| 1 61101111a 230-30                 | 47         |         |