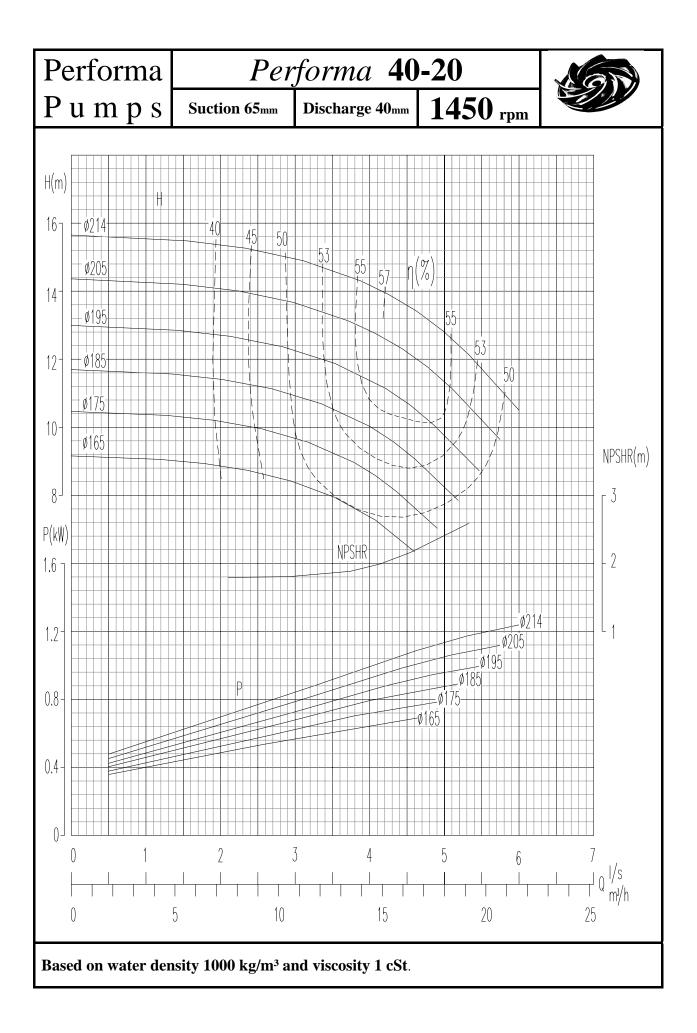

## INDEX

| PUMP                               | 1450rpm    | 2900rpm |
|------------------------------------|------------|---------|
|                                    | Page no    | Page No |
|                                    | 0          | 4.0     |
| Performa 32-13                     | 2          | 48      |
| Performa 32-16                     | 3          | 49      |
| Performa 32-20                     | 4          | 50      |
| Performa 32-26                     | 5          | 51      |
| Performa 40-13                     | 6          | 52      |
| Performa 40-16                     | 7          | 53      |
| Performa 40-20                     | 8          | 54      |
| Performa 40-26                     | 9          | 55      |
| Performa 40-32                     | 10         | 56      |
| Performa 50-13                     | 11         | 57      |
| Performa 50-16                     | 12         | 58      |
| Performa 50-20                     | 13         | 59      |
| Performa 50-26                     | 14         | 60      |
| Performa 50-32                     | 15         | 61      |
|                                    |            |         |
| Performa 65-13                     | 16         | 62      |
| Performa 65-16                     | 17         | 63      |
| Performa 65-20                     | 18         | 64      |
| Performa 65-26                     | 19         | 65      |
| Performa 65-32                     | 20         | 66      |
| Performa 80-16                     | 21         | 67      |
| Performa 80-20                     | 22         | 68      |
| Performa 80-26                     | 23         | 69      |
| Performa 80-32                     | 24         | 70      |
| Performa 80-40                     | 25         |         |
| Performa 100-16                    | 26         | 71      |
| Performa 100-20                    | 27         | 72      |
| Performa 100-26                    | 28         | 73      |
| Performa 100-20                    | 29         | 13      |
| Performa 100-40                    | 30         |         |
| Performa 125-20                    | 31         | 73      |
|                                    | 31         | 75      |
| Performa 125-26<br>Borforma 125-22 |            |         |
| Performa 125-32<br>Performa 125-40 | 33<br>34   |         |
|                                    | <b>.</b> . |         |
| Performa 150-20                    | 35         |         |
| Performa 150-26                    | 36         |         |
| Performa 150-32                    | 37         |         |
| Performa 150-40                    | 38         |         |
| Performa 200-32                    | 39         |         |
| Performa 200-40                    | 40         |         |
|                                    | -          |         |
| Performa 250-32                    | 41         |         |
| Performa 250-40                    | 42         |         |
| Performa 300-40                    | 43         |         |
| Performa 125-50                    | 44         |         |
| Performa 150-50                    | 45         |         |
| Performa 200-50                    | 46         |         |
| Performa 250-50                    | 40         |         |
| 1 61101111a 230-30                 | 47         |         |