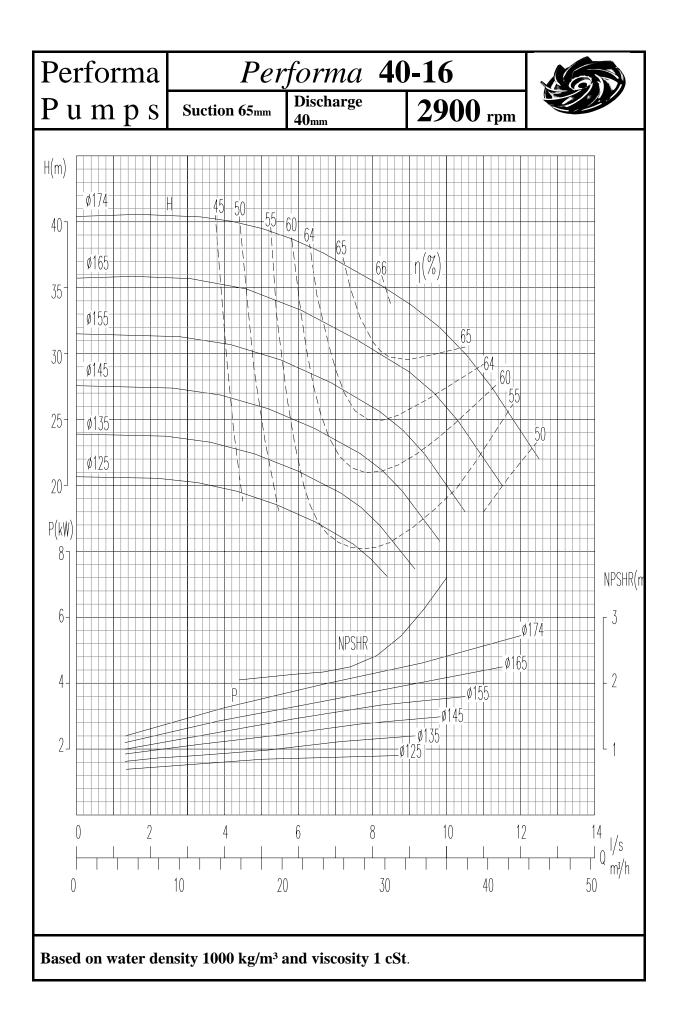

## INDEX

| PUMP                               | 1450rpm    | 2900rpm |
|------------------------------------|------------|---------|
|                                    | Page no    | Page No |
|                                    | 0          | 4.0     |
| Performa 32-13                     | 2          | 48      |
| Performa 32-16                     | 3          | 49      |
| Performa 32-20                     | 4          | 50      |
| Performa 32-26                     | 5          | 51      |
| Performa 40-13                     | 6          | 52      |
| Performa 40-16                     | 7          | 53      |
| Performa 40-20                     | 8          | 54      |
| Performa 40-26                     | 9          | 55      |
| Performa 40-32                     | 10         | 56      |
| Performa 50-13                     | 11         | 57      |
| Performa 50-16                     | 12         | 58      |
| Performa 50-20                     | 13         | 59      |
| Performa 50-26                     | 14         | 60      |
| Performa 50-32                     | 15         | 61      |
|                                    |            |         |
| Performa 65-13                     | 16         | 62      |
| Performa 65-16                     | 17         | 63      |
| Performa 65-20                     | 18         | 64      |
| Performa 65-26                     | 19         | 65      |
| Performa 65-32                     | 20         | 66      |
| Performa 80-16                     | 21         | 67      |
| Performa 80-20                     | 22         | 68      |
| Performa 80-26                     | 23         | 69      |
| Performa 80-32                     | 24         | 70      |
| Performa 80-40                     | 25         |         |
| Performa 100-16                    | 26         | 71      |
| Performa 100-20                    | 27         | 72      |
| Performa 100-26                    | 28         | 73      |
| Performa 100-20                    | 29         | 13      |
| Performa 100-40                    | 30         |         |
| Performa 125-20                    | 31         | 73      |
|                                    | 31         | 75      |
| Performa 125-26<br>Borforma 125-22 |            |         |
| Performa 125-32<br>Performa 125-40 | 33<br>34   |         |
|                                    | <b>.</b> . |         |
| Performa 150-20                    | 35         |         |
| Performa 150-26                    | 36         |         |
| Performa 150-32                    | 37         |         |
| Performa 150-40                    | 38         |         |
| Performa 200-32                    | 39         |         |
| Performa 200-40                    | 40         |         |
|                                    | -          |         |
| Performa 250-32                    | 41         |         |
| Performa 250-40                    | 42         |         |
| Performa 300-40                    | 43         |         |
| Performa 125-50                    | 44         |         |
| Performa 150-50                    | 45         |         |
| Performa 200-50                    | 46         |         |
| Performa 250-50                    | 40         |         |
| 1 61101111a 230-30                 | 47         |         |