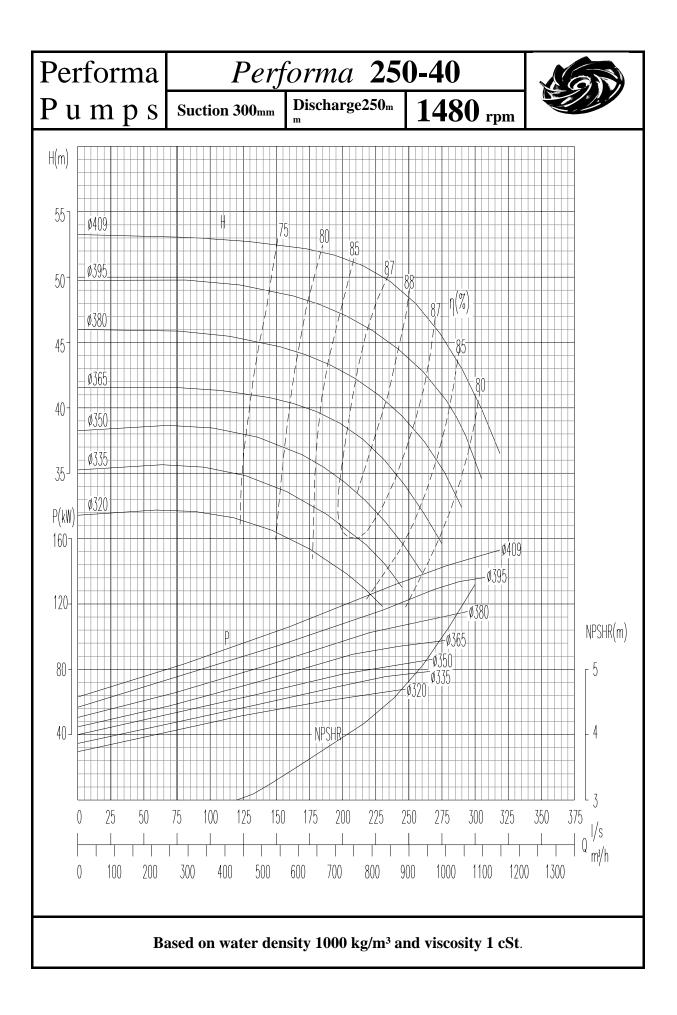

## INDEX

| PUMP                               | 1450rpm    | 2900rpm |
|------------------------------------|------------|---------|
|                                    | Page no    | Page No |
|                                    | 0          | 4.0     |
| Performa 32-13                     | 2          | 48      |
| Performa 32-16                     | 3          | 49      |
| Performa 32-20                     | 4          | 50      |
| Performa 32-26                     | 5          | 51      |
| Performa 40-13                     | 6          | 52      |
| Performa 40-16                     | 7          | 53      |
| Performa 40-20                     | 8          | 54      |
| Performa 40-26                     | 9          | 55      |
| Performa 40-32                     | 10         | 56      |
| Performa 50-13                     | 11         | 57      |
| Performa 50-16                     | 12         | 58      |
| Performa 50-20                     | 13         | 59      |
| Performa 50-26                     | 14         | 60      |
| Performa 50-32                     | 15         | 61      |
|                                    |            |         |
| Performa 65-13                     | 16         | 62      |
| Performa 65-16                     | 17         | 63      |
| Performa 65-20                     | 18         | 64      |
| Performa 65-26                     | 19         | 65      |
| Performa 65-32                     | 20         | 66      |
| Performa 80-16                     | 21         | 67      |
| Performa 80-20                     | 22         | 68      |
| Performa 80-26                     | 23         | 69      |
| Performa 80-32                     | 24         | 70      |
| Performa 80-40                     | 25         |         |
| Performa 100-16                    | 26         | 71      |
| Performa 100-20                    | 27         | 72      |
| Performa 100-26                    | 28         | 73      |
| Performa 100-20                    | 29         | 13      |
| Performa 100-40                    | 30         |         |
| Performa 125-20                    | 31         | 73      |
|                                    | 31         | 75      |
| Performa 125-26<br>Borforma 125-22 |            |         |
| Performa 125-32<br>Performa 125-40 | 33<br>34   |         |
|                                    | <b>.</b> . |         |
| Performa 150-20                    | 35         |         |
| Performa 150-26                    | 36         |         |
| Performa 150-32                    | 37         |         |
| Performa 150-40                    | 38         |         |
| Performa 200-32                    | 39         |         |
| Performa 200-40                    | 40         |         |
|                                    | -          |         |
| Performa 250-32                    | 41         |         |
| Performa 250-40                    | 42         |         |
| Performa 300-40                    | 43         |         |
| Performa 125-50                    | 44         |         |
| Performa 150-50                    | 45         |         |
| Performa 200-50                    | 46         |         |
| Performa 250-50                    | 40         |         |
| 1 61101111a 230-30                 | 47         |         |