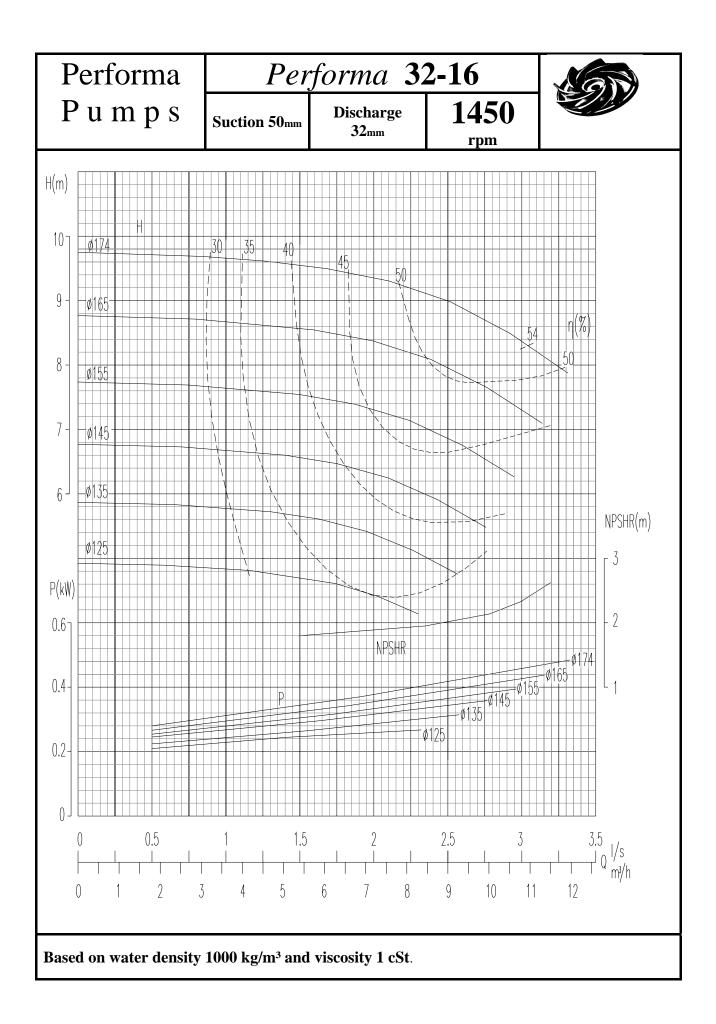

## INDEX

| PUMP                               | 1450rpm    | 2900rpm |
|------------------------------------|------------|---------|
|                                    | Page no    | Page No |
|                                    | 0          | 4.0     |
| Performa 32-13                     | 2          | 48      |
| Performa 32-16                     | 3          | 49      |
| Performa 32-20                     | 4          | 50      |
| Performa 32-26                     | 5          | 51      |
| Performa 40-13                     | 6          | 52      |
| Performa 40-16                     | 7          | 53      |
| Performa 40-20                     | 8          | 54      |
| Performa 40-26                     | 9          | 55      |
| Performa 40-32                     | 10         | 56      |
| Performa 50-13                     | 11         | 57      |
| Performa 50-16                     | 12         | 58      |
| Performa 50-20                     | 13         | 59      |
| Performa 50-26                     | 14         | 60      |
| Performa 50-32                     | 15         | 61      |
|                                    |            |         |
| Performa 65-13                     | 16         | 62      |
| Performa 65-16                     | 17         | 63      |
| Performa 65-20                     | 18         | 64      |
| Performa 65-26                     | 19         | 65      |
| Performa 65-32                     | 20         | 66      |
| Performa 80-16                     | 21         | 67      |
| Performa 80-20                     | 22         | 68      |
| Performa 80-26                     | 23         | 69      |
| Performa 80-32                     | 24         | 70      |
| Performa 80-40                     | 25         |         |
| Performa 100-16                    | 26         | 71      |
| Performa 100-20                    | 27         | 72      |
| Performa 100-26                    | 28         | 73      |
| Performa 100-20                    | 29         | 13      |
| Performa 100-40                    | 30         |         |
| Performa 125-20                    | 31         | 73      |
|                                    | 31         | 75      |
| Performa 125-26<br>Borforma 125-22 |            |         |
| Performa 125-32<br>Performa 125-40 | 33<br>34   |         |
|                                    | <b>.</b> . |         |
| Performa 150-20                    | 35         |         |
| Performa 150-26                    | 36         |         |
| Performa 150-32                    | 37         |         |
| Performa 150-40                    | 38         |         |
| Performa 200-32                    | 39         |         |
| Performa 200-40                    | 40         |         |
|                                    | -          |         |
| Performa 250-32                    | 41         |         |
| Performa 250-40                    | 42         |         |
| Performa 300-40                    | 43         |         |
| Performa 125-50                    | 44         |         |
| Performa 150-50                    | 45         |         |
| Performa 200-50                    | 46         |         |
| Performa 250-50                    | 40         |         |
| 1 61101111a 230-30                 | 47         |         |