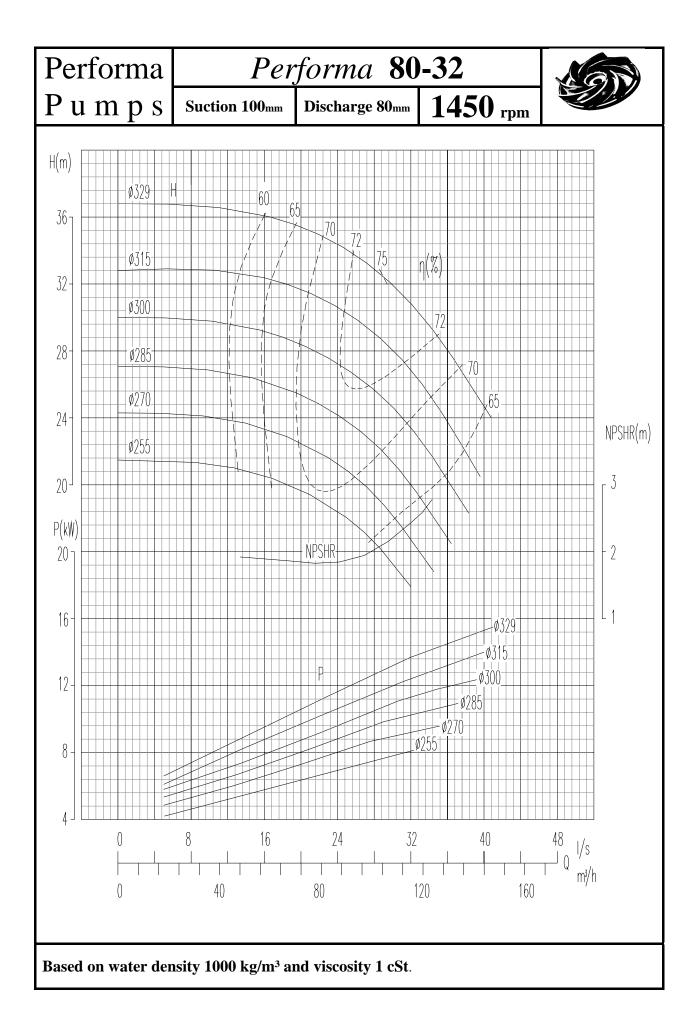

## INDEX

| PUMP                               | 1450rpm    | 2900rpm |
|------------------------------------|------------|---------|
|                                    | Page no    | Page No |
|                                    | 0          | 4.0     |
| Performa 32-13                     | 2          | 48      |
| Performa 32-16                     | 3          | 49      |
| Performa 32-20                     | 4          | 50      |
| Performa 32-26                     | 5          | 51      |
| Performa 40-13                     | 6          | 52      |
| Performa 40-16                     | 7          | 53      |
| Performa 40-20                     | 8          | 54      |
| Performa 40-26                     | 9          | 55      |
| Performa 40-32                     | 10         | 56      |
| Performa 50-13                     | 11         | 57      |
| Performa 50-16                     | 12         | 58      |
| Performa 50-20                     | 13         | 59      |
| Performa 50-26                     | 14         | 60      |
| Performa 50-32                     | 15         | 61      |
|                                    |            |         |
| Performa 65-13                     | 16         | 62      |
| Performa 65-16                     | 17         | 63      |
| Performa 65-20                     | 18         | 64      |
| Performa 65-26                     | 19         | 65      |
| Performa 65-32                     | 20         | 66      |
| Performa 80-16                     | 21         | 67      |
| Performa 80-20                     | 22         | 68      |
| Performa 80-26                     | 23         | 69      |
| Performa 80-32                     | 24         | 70      |
| Performa 80-40                     | 25         |         |
| Performa 100-16                    | 26         | 71      |
| Performa 100-20                    | 27         | 72      |
| Performa 100-26                    | 28         | 73      |
| Performa 100-20                    | 29         | 13      |
| Performa 100-40                    | 30         |         |
| Performa 125-20                    | 31         | 73      |
|                                    | 31         | 75      |
| Performa 125-26<br>Borforma 125-22 |            |         |
| Performa 125-32<br>Performa 125-40 | 33<br>34   |         |
|                                    | <b>.</b> . |         |
| Performa 150-20                    | 35         |         |
| Performa 150-26                    | 36         |         |
| Performa 150-32                    | 37         |         |
| Performa 150-40                    | 38         |         |
| Performa 200-32                    | 39         |         |
| Performa 200-40                    | 40         |         |
|                                    | -          |         |
| Performa 250-32                    | 41         |         |
| Performa 250-40                    | 42         |         |
| Performa 300-40                    | 43         |         |
| Performa 125-50                    | 44         |         |
| Performa 150-50                    | 45         |         |
| Performa 200-50                    | 46         |         |
| Performa 250-50                    | 40         |         |
| 1 61101111a 230-30                 | 47         |         |