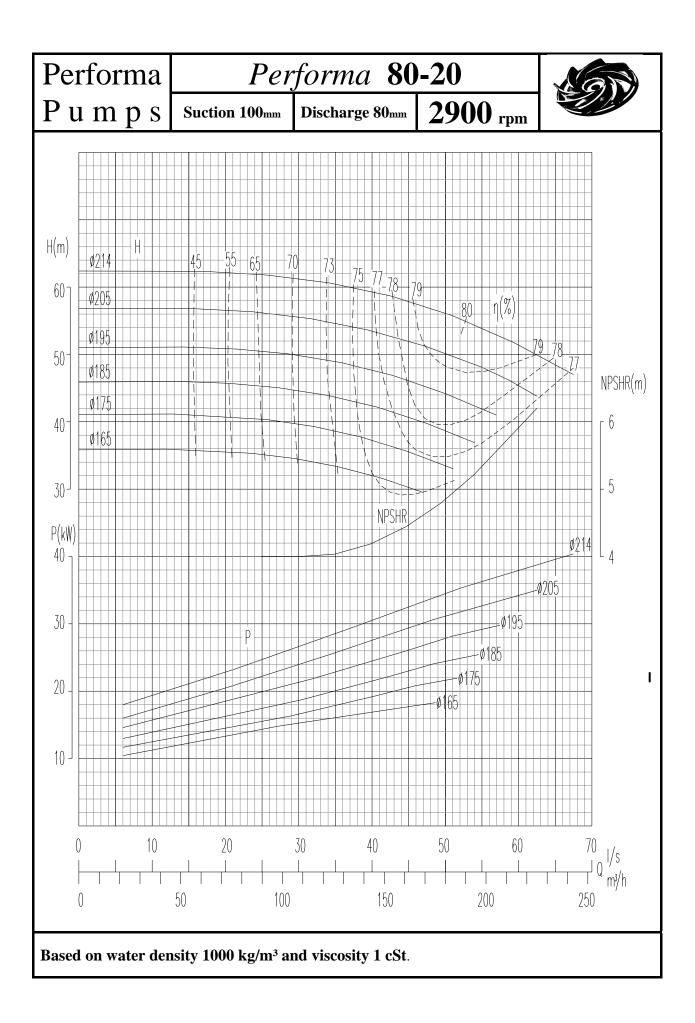

## INDEX

| PUMP                               | 1450rpm    | 2900rpm |
|------------------------------------|------------|---------|
|                                    | Page no    | Page No |
|                                    | 0          | 4.0     |
| Performa 32-13                     | 2          | 48      |
| Performa 32-16                     | 3          | 49      |
| Performa 32-20                     | 4          | 50      |
| Performa 32-26                     | 5          | 51      |
| Performa 40-13                     | 6          | 52      |
| Performa 40-16                     | 7          | 53      |
| Performa 40-20                     | 8          | 54      |
| Performa 40-26                     | 9          | 55      |
| Performa 40-32                     | 10         | 56      |
| Performa 50-13                     | 11         | 57      |
| Performa 50-16                     | 12         | 58      |
| Performa 50-20                     | 13         | 59      |
| Performa 50-26                     | 14         | 60      |
| Performa 50-32                     | 15         | 61      |
|                                    |            |         |
| Performa 65-13                     | 16         | 62      |
| Performa 65-16                     | 17         | 63      |
| Performa 65-20                     | 18         | 64      |
| Performa 65-26                     | 19         | 65      |
| Performa 65-32                     | 20         | 66      |
| Performa 80-16                     | 21         | 67      |
| Performa 80-20                     | 22         | 68      |
| Performa 80-26                     | 23         | 69      |
| Performa 80-32                     | 24         | 70      |
| Performa 80-40                     | 25         |         |
| Performa 100-16                    | 26         | 71      |
| Performa 100-20                    | 27         | 72      |
| Performa 100-26                    | 28         | 73      |
| Performa 100-20                    | 29         | 13      |
| Performa 100-40                    | 30         |         |
| Performa 125-20                    | 31         | 73      |
|                                    | 31         | 75      |
| Performa 125-26<br>Borforma 125-22 |            |         |
| Performa 125-32<br>Performa 125-40 | 33<br>34   |         |
|                                    | <b>.</b> . |         |
| Performa 150-20                    | 35         |         |
| Performa 150-26                    | 36         |         |
| Performa 150-32                    | 37         |         |
| Performa 150-40                    | 38         |         |
| Performa 200-32                    | 39         |         |
| Performa 200-40                    | 40         |         |
|                                    | -          |         |
| Performa 250-32                    | 41         |         |
| Performa 250-40                    | 42         |         |
| Performa 300-40                    | 43         |         |
| Performa 125-50                    | 44         |         |
| Performa 150-50                    | 45         |         |
| Performa 200-50                    | 46         |         |
| Performa 250-50                    | 40         |         |
| 1 61101111a 230-30                 | 47         |         |