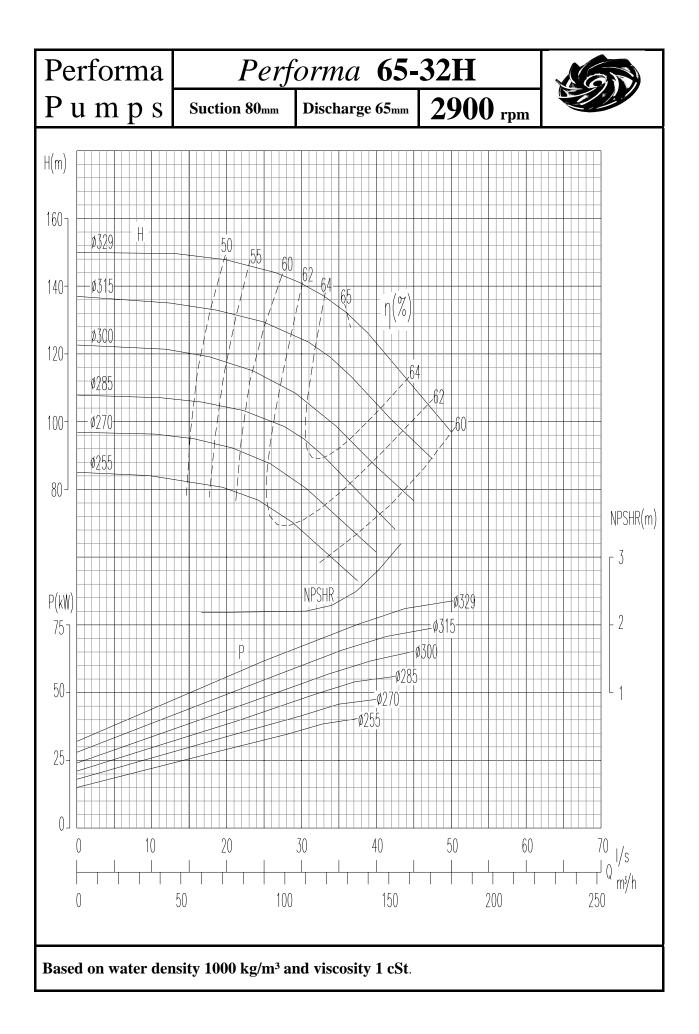

## INDEX

| PUMP                               | 1450rpm    | 2900rpm |
|------------------------------------|------------|---------|
|                                    | Page no    | Page No |
|                                    | 0          | 4.0     |
| Performa 32-13                     | 2          | 48      |
| Performa 32-16                     | 3          | 49      |
| Performa 32-20                     | 4          | 50      |
| Performa 32-26                     | 5          | 51      |
| Performa 40-13                     | 6          | 52      |
| Performa 40-16                     | 7          | 53      |
| Performa 40-20                     | 8          | 54      |
| Performa 40-26                     | 9          | 55      |
| Performa 40-32                     | 10         | 56      |
| Performa 50-13                     | 11         | 57      |
| Performa 50-16                     | 12         | 58      |
| Performa 50-20                     | 13         | 59      |
| Performa 50-26                     | 14         | 60      |
| Performa 50-32                     | 15         | 61      |
|                                    |            |         |
| Performa 65-13                     | 16         | 62      |
| Performa 65-16                     | 17         | 63      |
| Performa 65-20                     | 18         | 64      |
| Performa 65-26                     | 19         | 65      |
| Performa 65-32                     | 20         | 66      |
| Performa 80-16                     | 21         | 67      |
| Performa 80-20                     | 22         | 68      |
| Performa 80-26                     | 23         | 69      |
| Performa 80-32                     | 24         | 70      |
| Performa 80-40                     | 25         |         |
| Performa 100-16                    | 26         | 71      |
| Performa 100-20                    | 27         | 72      |
| Performa 100-26                    | 28         | 73      |
| Performa 100-20                    | 29         | 13      |
| Performa 100-40                    | 30         |         |
| Performa 125-20                    | 31         | 73      |
|                                    | 31         | 75      |
| Performa 125-26<br>Borforma 125-22 |            |         |
| Performa 125-32<br>Performa 125-40 | 33<br>34   |         |
|                                    | <b>.</b> . |         |
| Performa 150-20                    | 35         |         |
| Performa 150-26                    | 36         |         |
| Performa 150-32                    | 37         |         |
| Performa 150-40                    | 38         |         |
| Performa 200-32                    | 39         |         |
| Performa 200-40                    | 40         |         |
|                                    | -          |         |
| Performa 250-32                    | 41         |         |
| Performa 250-40                    | 42         |         |
| Performa 300-40                    | 43         |         |
| Performa 125-50                    | 44         |         |
| Performa 150-50                    | 45         |         |
| Performa 200-50                    | 46         |         |
| Performa 250-50                    | 40         |         |
| 1 61101111a 230-30                 | 47         |         |