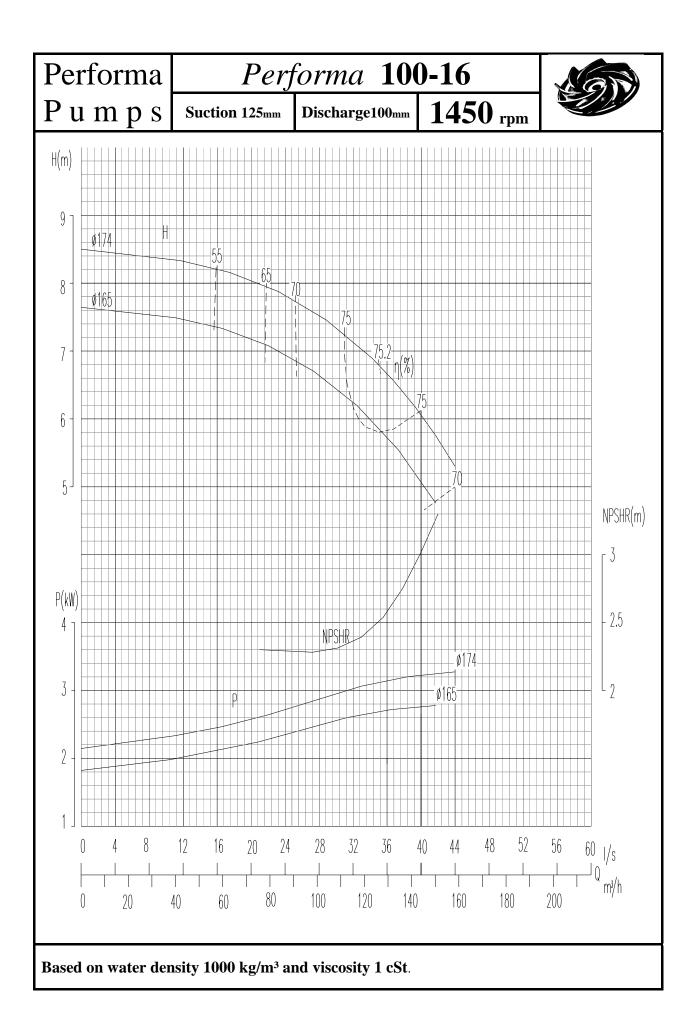

## INDEX

| PUMP                               | 1450rpm    | 2900rpm |
|------------------------------------|------------|---------|
|                                    | Page no    | Page No |
|                                    | 0          | 4.0     |
| Performa 32-13                     | 2          | 48      |
| Performa 32-16                     | 3          | 49      |
| Performa 32-20                     | 4          | 50      |
| Performa 32-26                     | 5          | 51      |
| Performa 40-13                     | 6          | 52      |
| Performa 40-16                     | 7          | 53      |
| Performa 40-20                     | 8          | 54      |
| Performa 40-26                     | 9          | 55      |
| Performa 40-32                     | 10         | 56      |
| Performa 50-13                     | 11         | 57      |
| Performa 50-16                     | 12         | 58      |
| Performa 50-20                     | 13         | 59      |
| Performa 50-26                     | 14         | 60      |
| Performa 50-32                     | 15         | 61      |
|                                    |            |         |
| Performa 65-13                     | 16         | 62      |
| Performa 65-16                     | 17         | 63      |
| Performa 65-20                     | 18         | 64      |
| Performa 65-26                     | 19         | 65      |
| Performa 65-32                     | 20         | 66      |
| Performa 80-16                     | 21         | 67      |
| Performa 80-20                     | 22         | 68      |
| Performa 80-26                     | 23         | 69      |
| Performa 80-32                     | 24         | 70      |
| Performa 80-40                     | 25         |         |
| Performa 100-16                    | 26         | 71      |
| Performa 100-20                    | 27         | 72      |
| Performa 100-26                    | 28         | 73      |
| Performa 100-20                    | 29         | 13      |
| Performa 100-40                    | 30         |         |
| Performa 125-20                    | 31         | 73      |
|                                    | 31         | 75      |
| Performa 125-26<br>Borforma 125-22 |            |         |
| Performa 125-32<br>Performa 125-40 | 33<br>34   |         |
|                                    | <b>.</b> . |         |
| Performa 150-20                    | 35         |         |
| Performa 150-26                    | 36         |         |
| Performa 150-32                    | 37         |         |
| Performa 150-40                    | 38         |         |
| Performa 200-32                    | 39         |         |
| Performa 200-40                    | 40         |         |
|                                    | -          |         |
| Performa 250-32                    | 41         |         |
| Performa 250-40                    | 42         |         |
| Performa 300-40                    | 43         |         |
| Performa 125-50                    | 44         |         |
| Performa 150-50                    | 45         |         |
| Performa 200-50                    | 46         |         |
| Performa 250-50                    | 40         |         |
| 1 61101111a 230-30                 | 47         |         |