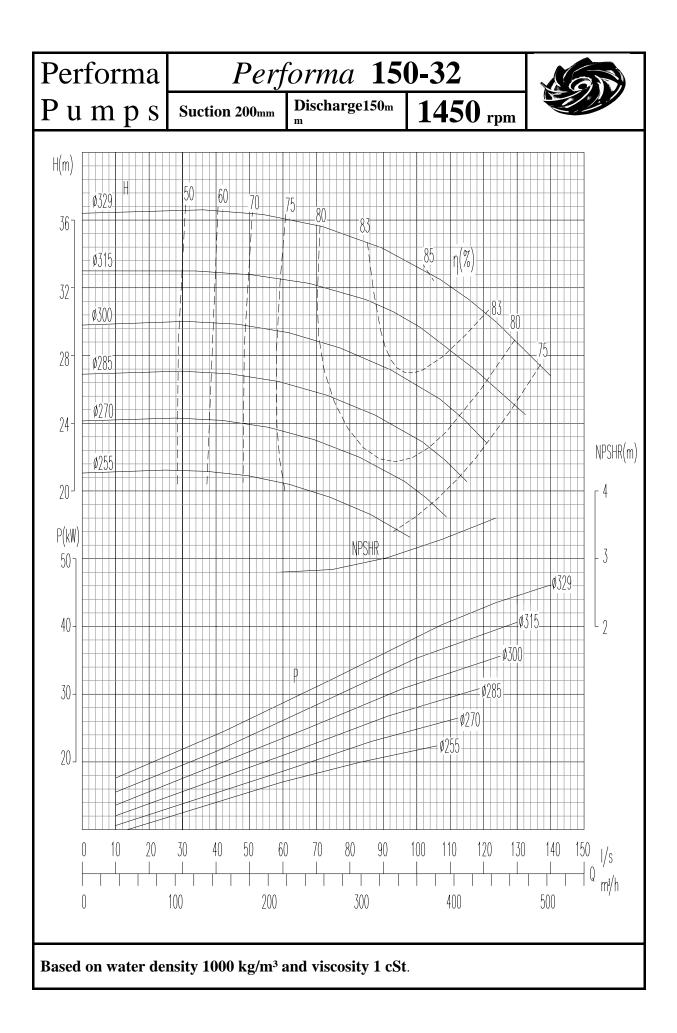

## INDEX

| PUMP                               | 1450rpm    | 2900rpm |
|------------------------------------|------------|---------|
|                                    | Page no    | Page No |
|                                    | 0          | 4.0     |
| Performa 32-13                     | 2          | 48      |
| Performa 32-16                     | 3          | 49      |
| Performa 32-20                     | 4          | 50      |
| Performa 32-26                     | 5          | 51      |
| Performa 40-13                     | 6          | 52      |
| Performa 40-16                     | 7          | 53      |
| Performa 40-20                     | 8          | 54      |
| Performa 40-26                     | 9          | 55      |
| Performa 40-32                     | 10         | 56      |
| Performa 50-13                     | 11         | 57      |
| Performa 50-16                     | 12         | 58      |
| Performa 50-20                     | 13         | 59      |
| Performa 50-26                     | 14         | 60      |
| Performa 50-32                     | 15         | 61      |
|                                    |            |         |
| Performa 65-13                     | 16         | 62      |
| Performa 65-16                     | 17         | 63      |
| Performa 65-20                     | 18         | 64      |
| Performa 65-26                     | 19         | 65      |
| Performa 65-32                     | 20         | 66      |
| Performa 80-16                     | 21         | 67      |
| Performa 80-20                     | 22         | 68      |
| Performa 80-26                     | 23         | 69      |
| Performa 80-32                     | 24         | 70      |
| Performa 80-40                     | 25         |         |
| Performa 100-16                    | 26         | 71      |
| Performa 100-20                    | 27         | 72      |
| Performa 100-26                    | 28         | 73      |
| Performa 100-20                    | 29         | 13      |
| Performa 100-40                    | 30         |         |
| Performa 125-20                    | 31         | 73      |
|                                    | 31         | 75      |
| Performa 125-26<br>Borforma 125-22 |            |         |
| Performa 125-32<br>Performa 125-40 | 33<br>34   |         |
|                                    | <b>.</b> . |         |
| Performa 150-20                    | 35         |         |
| Performa 150-26                    | 36         |         |
| Performa 150-32                    | 37         |         |
| Performa 150-40                    | 38         |         |
| Performa 200-32                    | 39         |         |
| Performa 200-40                    | 40         |         |
|                                    | -          |         |
| Performa 250-32                    | 41         |         |
| Performa 250-40                    | 42         |         |
| Performa 300-40                    | 43         |         |
| Performa 125-50                    | 44         |         |
| Performa 150-50                    | 45         |         |
| Performa 200-50                    | 46         |         |
| Performa 250-50                    | 40         |         |
| 1 61101111a 230-30                 | 47         |         |