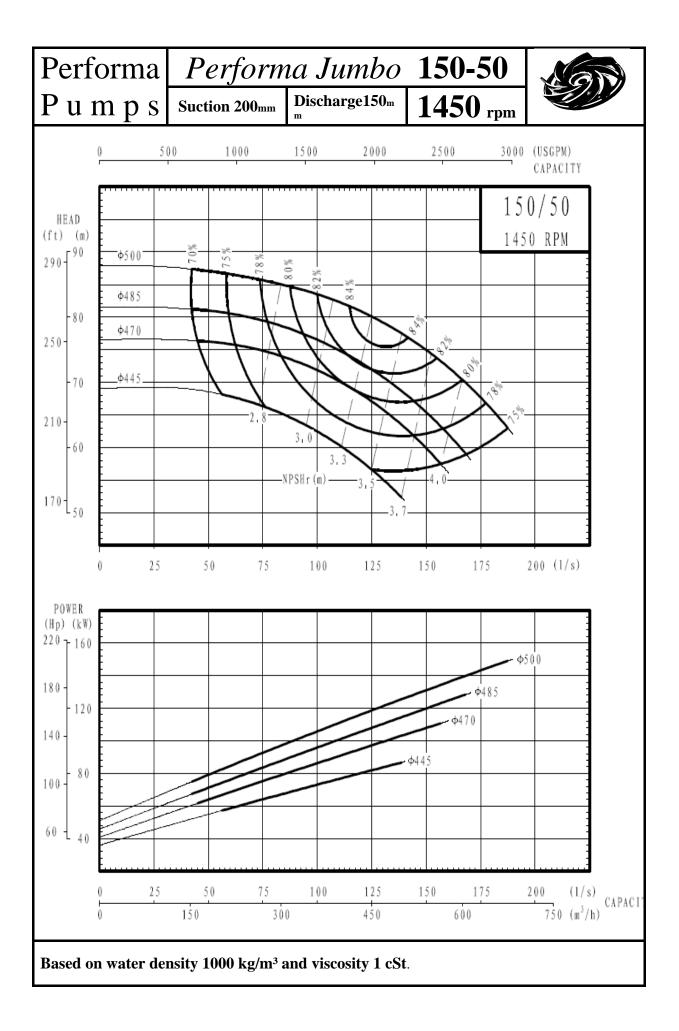

## INDEX

| PUMP                               | 1450rpm    | 2900rpm |
|------------------------------------|------------|---------|
|                                    | Page no    | Page No |
|                                    | 0          | 4.0     |
| Performa 32-13                     | 2          | 48      |
| Performa 32-16                     | 3          | 49      |
| Performa 32-20                     | 4          | 50      |
| Performa 32-26                     | 5          | 51      |
| Performa 40-13                     | 6          | 52      |
| Performa 40-16                     | 7          | 53      |
| Performa 40-20                     | 8          | 54      |
| Performa 40-26                     | 9          | 55      |
| Performa 40-32                     | 10         | 56      |
| Performa 50-13                     | 11         | 57      |
| Performa 50-16                     | 12         | 58      |
| Performa 50-20                     | 13         | 59      |
| Performa 50-26                     | 14         | 60      |
| Performa 50-32                     | 15         | 61      |
|                                    |            |         |
| Performa 65-13                     | 16         | 62      |
| Performa 65-16                     | 17         | 63      |
| Performa 65-20                     | 18         | 64      |
| Performa 65-26                     | 19         | 65      |
| Performa 65-32                     | 20         | 66      |
| Performa 80-16                     | 21         | 67      |
| Performa 80-20                     | 22         | 68      |
| Performa 80-26                     | 23         | 69      |
| Performa 80-32                     | 24         | 70      |
| Performa 80-40                     | 25         |         |
| Performa 100-16                    | 26         | 71      |
| Performa 100-20                    | 27         | 72      |
| Performa 100-26                    | 28         | 73      |
| Performa 100-20                    | 29         | 13      |
| Performa 100-40                    | 30         |         |
| Performa 125-20                    | 31         | 73      |
|                                    | 31         | 75      |
| Performa 125-26<br>Borforma 125-22 |            |         |
| Performa 125-32<br>Performa 125-40 | 33<br>34   |         |
|                                    | <b>.</b> . |         |
| Performa 150-20                    | 35         |         |
| Performa 150-26                    | 36         |         |
| Performa 150-32                    | 37         |         |
| Performa 150-40                    | 38         |         |
| Performa 200-32                    | 39         |         |
| Performa 200-40                    | 40         |         |
|                                    | -          |         |
| Performa 250-32                    | 41         |         |
| Performa 250-40                    | 42         |         |
| Performa 300-40                    | 43         |         |
| Performa 125-50                    | 44         |         |
| Performa 150-50                    | 45         |         |
| Performa 200-50                    | 46         |         |
| Performa 250-50                    | 40         |         |
| 1 61101111a 230-30                 | 47         |         |