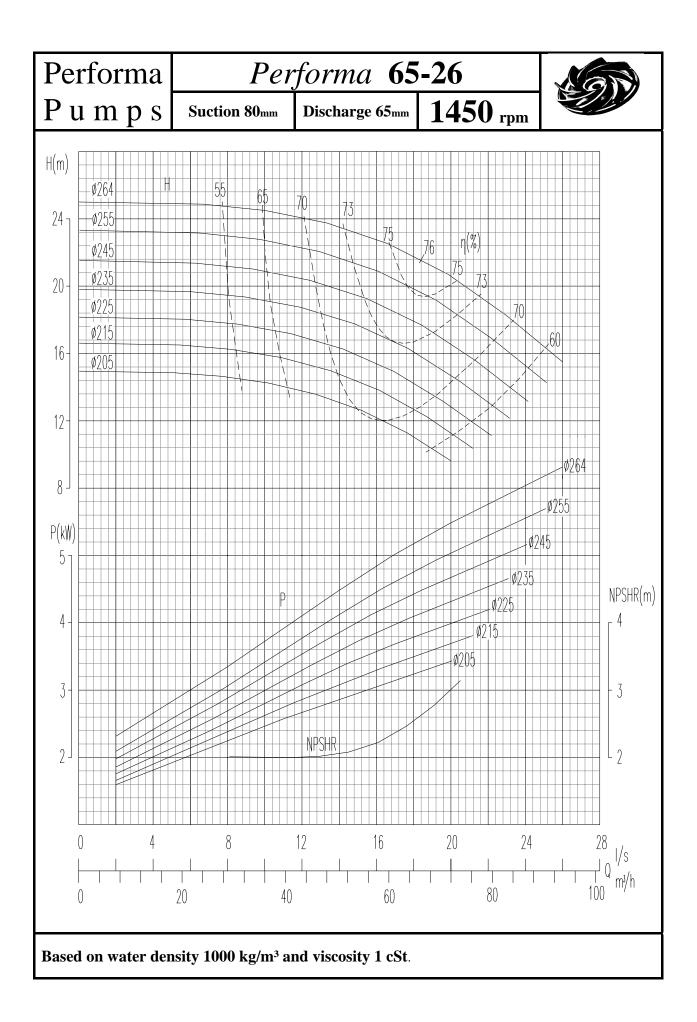

## INDEX

| PUMP                               | 1450rpm    | 2900rpm |
|------------------------------------|------------|---------|
|                                    | Page no    | Page No |
|                                    | 0          | 4.0     |
| Performa 32-13                     | 2          | 48      |
| Performa 32-16                     | 3          | 49      |
| Performa 32-20                     | 4          | 50      |
| Performa 32-26                     | 5          | 51      |
| Performa 40-13                     | 6          | 52      |
| Performa 40-16                     | 7          | 53      |
| Performa 40-20                     | 8          | 54      |
| Performa 40-26                     | 9          | 55      |
| Performa 40-32                     | 10         | 56      |
| Performa 50-13                     | 11         | 57      |
| Performa 50-16                     | 12         | 58      |
| Performa 50-20                     | 13         | 59      |
| Performa 50-26                     | 14         | 60      |
| Performa 50-32                     | 15         | 61      |
|                                    |            |         |
| Performa 65-13                     | 16         | 62      |
| Performa 65-16                     | 17         | 63      |
| Performa 65-20                     | 18         | 64      |
| Performa 65-26                     | 19         | 65      |
| Performa 65-32                     | 20         | 66      |
| Performa 80-16                     | 21         | 67      |
| Performa 80-20                     | 22         | 68      |
| Performa 80-26                     | 23         | 69      |
| Performa 80-32                     | 24         | 70      |
| Performa 80-40                     | 25         |         |
| Performa 100-16                    | 26         | 71      |
| Performa 100-20                    | 27         | 72      |
| Performa 100-26                    | 28         | 73      |
| Performa 100-20                    | 29         | 13      |
| Performa 100-40                    | 30         |         |
| Performa 125-20                    | 31         | 73      |
|                                    | 31         | 75      |
| Performa 125-26<br>Borforma 125-22 |            |         |
| Performa 125-32<br>Performa 125-40 | 33<br>34   |         |
|                                    | <b>.</b> . |         |
| Performa 150-20                    | 35         |         |
| Performa 150-26                    | 36         |         |
| Performa 150-32                    | 37         |         |
| Performa 150-40                    | 38         |         |
| Performa 200-32                    | 39         |         |
| Performa 200-40                    | 40         |         |
|                                    | -          |         |
| Performa 250-32                    | 41         |         |
| Performa 250-40                    | 42         |         |
| Performa 300-40                    | 43         |         |
| Performa 125-50                    | 44         |         |
| Performa 150-50                    | 45         |         |
| Performa 200-50                    | 46         |         |
| Performa 250-50                    | 40         |         |
| 1 61101111a 230-30                 | 47         |         |