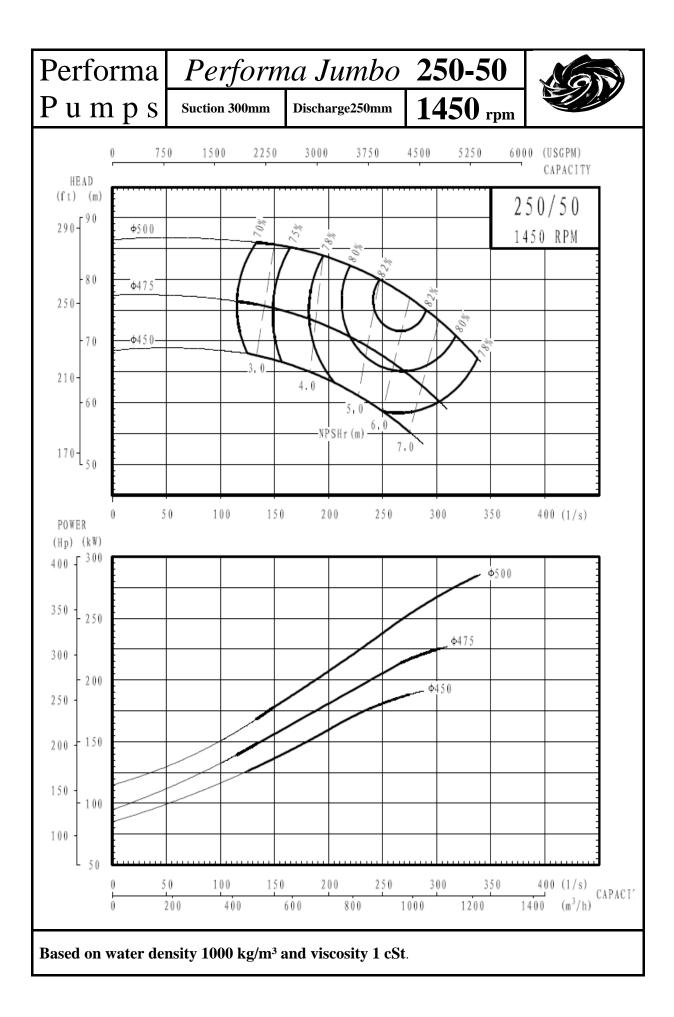

## INDEX

| PUMP                               | 1450rpm    | 2900rpm |
|------------------------------------|------------|---------|
|                                    | Page no    | Page No |
|                                    | 0          | 4.0     |
| Performa 32-13                     | 2          | 48      |
| Performa 32-16                     | 3          | 49      |
| Performa 32-20                     | 4          | 50      |
| Performa 32-26                     | 5          | 51      |
| Performa 40-13                     | 6          | 52      |
| Performa 40-16                     | 7          | 53      |
| Performa 40-20                     | 8          | 54      |
| Performa 40-26                     | 9          | 55      |
| Performa 40-32                     | 10         | 56      |
| Performa 50-13                     | 11         | 57      |
| Performa 50-16                     | 12         | 58      |
| Performa 50-20                     | 13         | 59      |
| Performa 50-26                     | 14         | 60      |
| Performa 50-32                     | 15         | 61      |
|                                    |            |         |
| Performa 65-13                     | 16         | 62      |
| Performa 65-16                     | 17         | 63      |
| Performa 65-20                     | 18         | 64      |
| Performa 65-26                     | 19         | 65      |
| Performa 65-32                     | 20         | 66      |
| Performa 80-16                     | 21         | 67      |
| Performa 80-20                     | 22         | 68      |
| Performa 80-26                     | 23         | 69      |
| Performa 80-32                     | 24         | 70      |
| Performa 80-40                     | 25         |         |
| Performa 100-16                    | 26         | 71      |
| Performa 100-20                    | 27         | 72      |
| Performa 100-26                    | 28         | 73      |
| Performa 100-20                    | 29         | 13      |
| Performa 100-40                    | 30         |         |
| Performa 125-20                    | 31         | 73      |
|                                    | 31         | 75      |
| Performa 125-26<br>Borforma 125-22 |            |         |
| Performa 125-32<br>Performa 125-40 | 33<br>34   |         |
|                                    | <b>.</b> . |         |
| Performa 150-20                    | 35         |         |
| Performa 150-26                    | 36         |         |
| Performa 150-32                    | 37         |         |
| Performa 150-40                    | 38         |         |
| Performa 200-32                    | 39         |         |
| Performa 200-40                    | 40         |         |
|                                    | -          |         |
| Performa 250-32                    | 41         |         |
| Performa 250-40                    | 42         |         |
| Performa 300-40                    | 43         |         |
| Performa 125-50                    | 44         |         |
| Performa 150-50                    | 45         |         |
| Performa 200-50                    | 46         |         |
| Performa 250-50                    | 40         |         |
| 1 61101111a 230-30                 | 47         |         |