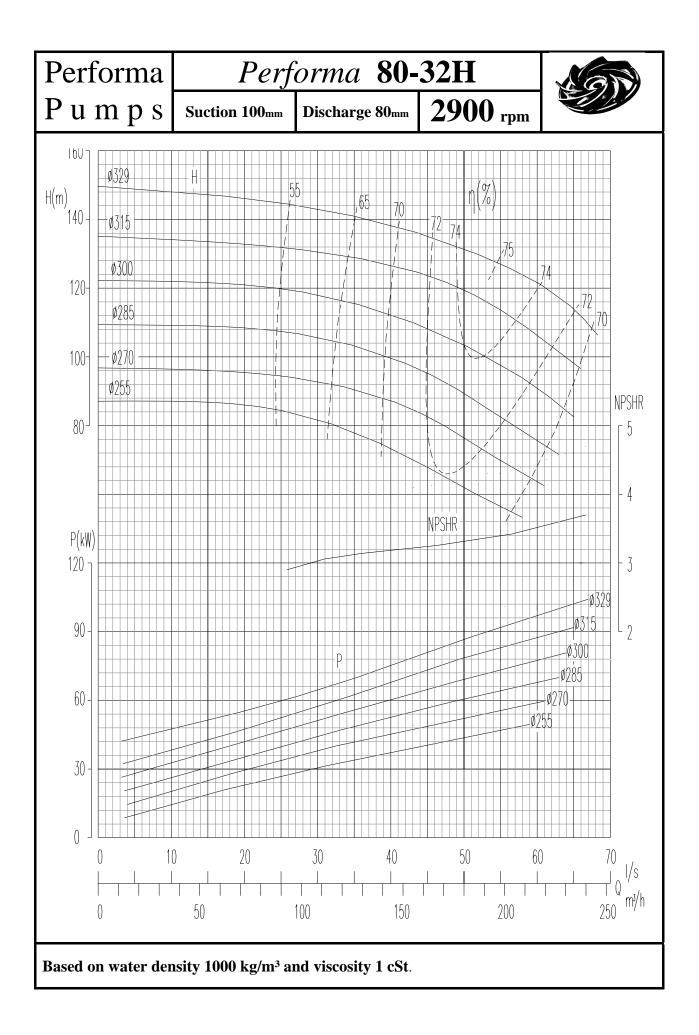

## INDEX

| PUMP                               | 1450rpm    | 2900rpm |
|------------------------------------|------------|---------|
|                                    | Page no    | Page No |
|                                    | 0          | 4.0     |
| Performa 32-13                     | 2          | 48      |
| Performa 32-16                     | 3          | 49      |
| Performa 32-20                     | 4          | 50      |
| Performa 32-26                     | 5          | 51      |
| Performa 40-13                     | 6          | 52      |
| Performa 40-16                     | 7          | 53      |
| Performa 40-20                     | 8          | 54      |
| Performa 40-26                     | 9          | 55      |
| Performa 40-32                     | 10         | 56      |
| Performa 50-13                     | 11         | 57      |
| Performa 50-16                     | 12         | 58      |
| Performa 50-20                     | 13         | 59      |
| Performa 50-26                     | 14         | 60      |
| Performa 50-32                     | 15         | 61      |
|                                    |            |         |
| Performa 65-13                     | 16         | 62      |
| Performa 65-16                     | 17         | 63      |
| Performa 65-20                     | 18         | 64      |
| Performa 65-26                     | 19         | 65      |
| Performa 65-32                     | 20         | 66      |
| Performa 80-16                     | 21         | 67      |
| Performa 80-20                     | 22         | 68      |
| Performa 80-26                     | 23         | 69      |
| Performa 80-32                     | 24         | 70      |
| Performa 80-40                     | 25         |         |
| Performa 100-16                    | 26         | 71      |
| Performa 100-20                    | 27         | 72      |
| Performa 100-26                    | 28         | 73      |
| Performa 100-20                    | 29         | 13      |
| Performa 100-40                    | 30         |         |
| Performa 125-20                    | 31         | 73      |
|                                    | 31         | 75      |
| Performa 125-26<br>Borforma 125-22 |            |         |
| Performa 125-32<br>Performa 125-40 | 33<br>34   |         |
|                                    | <b>.</b> . |         |
| Performa 150-20                    | 35         |         |
| Performa 150-26                    | 36         |         |
| Performa 150-32                    | 37         |         |
| Performa 150-40                    | 38         |         |
| Performa 200-32                    | 39         |         |
| Performa 200-40                    | 40         |         |
|                                    | -          |         |
| Performa 250-32                    | 41         |         |
| Performa 250-40                    | 42         |         |
| Performa 300-40                    | 43         |         |
| Performa 125-50                    | 44         |         |
| Performa 150-50                    | 45         |         |
| Performa 200-50                    | 46         |         |
| Performa 250-50                    | 40         |         |
| 1 61101111a 230-30                 | 47         |         |