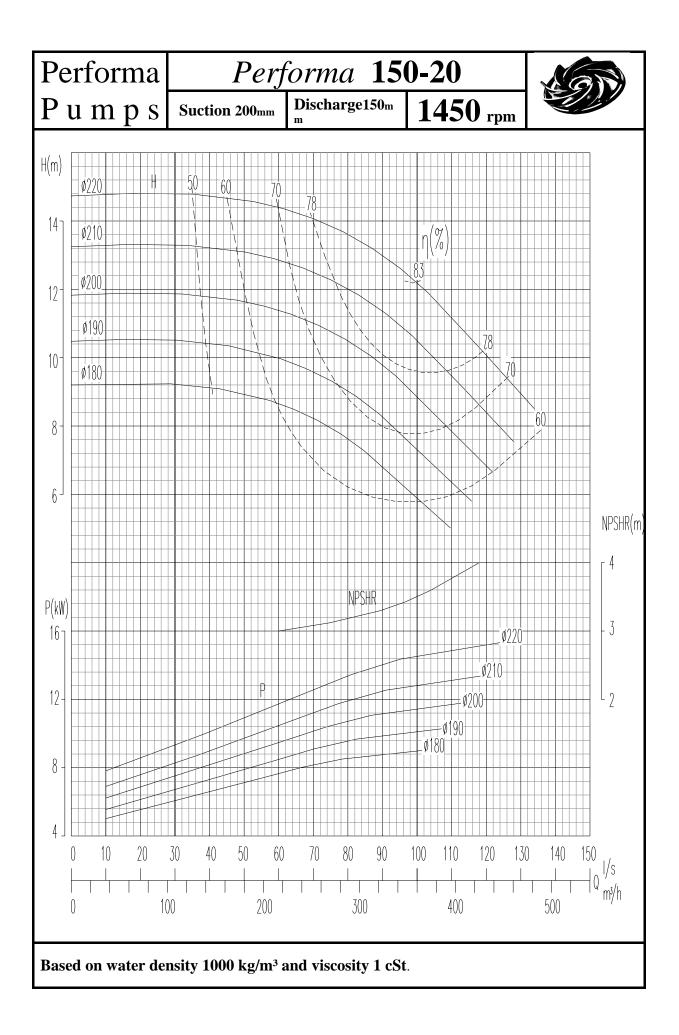

## INDEX

| PUMP                               | 1450rpm    | 2900rpm |
|------------------------------------|------------|---------|
|                                    | Page no    | Page No |
|                                    | 0          | 4.0     |
| Performa 32-13                     | 2          | 48      |
| Performa 32-16                     | 3          | 49      |
| Performa 32-20                     | 4          | 50      |
| Performa 32-26                     | 5          | 51      |
| Performa 40-13                     | 6          | 52      |
| Performa 40-16                     | 7          | 53      |
| Performa 40-20                     | 8          | 54      |
| Performa 40-26                     | 9          | 55      |
| Performa 40-32                     | 10         | 56      |
| Performa 50-13                     | 11         | 57      |
| Performa 50-16                     | 12         | 58      |
| Performa 50-20                     | 13         | 59      |
| Performa 50-26                     | 14         | 60      |
| Performa 50-32                     | 15         | 61      |
|                                    |            |         |
| Performa 65-13                     | 16         | 62      |
| Performa 65-16                     | 17         | 63      |
| Performa 65-20                     | 18         | 64      |
| Performa 65-26                     | 19         | 65      |
| Performa 65-32                     | 20         | 66      |
| Performa 80-16                     | 21         | 67      |
| Performa 80-20                     | 22         | 68      |
| Performa 80-26                     | 23         | 69      |
| Performa 80-32                     | 24         | 70      |
| Performa 80-40                     | 25         |         |
| Performa 100-16                    | 26         | 71      |
| Performa 100-20                    | 27         | 72      |
| Performa 100-26                    | 28         | 73      |
| Performa 100-20                    | 29         | 13      |
| Performa 100-40                    | 30         |         |
| Performa 125-20                    | 31         | 73      |
|                                    | 31         | 75      |
| Performa 125-26<br>Borforma 125-22 |            |         |
| Performa 125-32<br>Performa 125-40 | 33<br>34   |         |
|                                    | <b>.</b> . |         |
| Performa 150-20                    | 35         |         |
| Performa 150-26                    | 36         |         |
| Performa 150-32                    | 37         |         |
| Performa 150-40                    | 38         |         |
| Performa 200-32                    | 39         |         |
| Performa 200-40                    | 40         |         |
|                                    | -          |         |
| Performa 250-32                    | 41         |         |
| Performa 250-40                    | 42         |         |
| Performa 300-40                    | 43         |         |
| Performa 125-50                    | 44         |         |
| Performa 150-50                    | 45         |         |
| Performa 200-50                    | 46         |         |
| Performa 250-50                    | 40         |         |
| 1 61101111a 230-30                 | 47         |         |