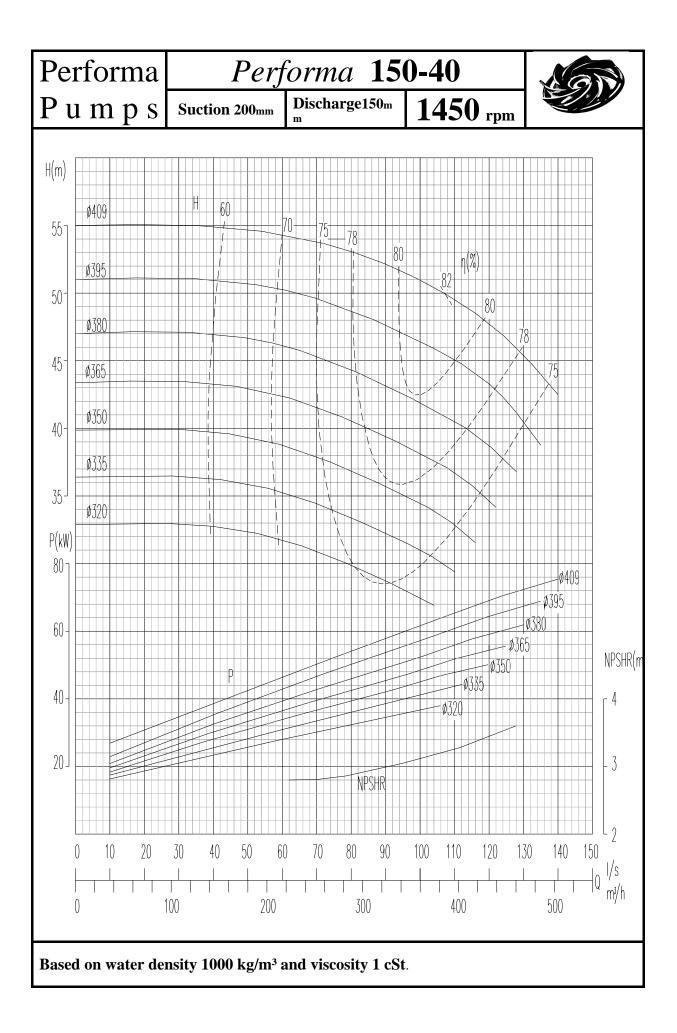

## INDEX

| PUMP                               | 1450rpm    | 2900rpm |
|------------------------------------|------------|---------|
|                                    | Page no    | Page No |
|                                    | 0          | 4.0     |
| Performa 32-13                     | 2          | 48      |
| Performa 32-16                     | 3          | 49      |
| Performa 32-20                     | 4          | 50      |
| Performa 32-26                     | 5          | 51      |
| Performa 40-13                     | 6          | 52      |
| Performa 40-16                     | 7          | 53      |
| Performa 40-20                     | 8          | 54      |
| Performa 40-26                     | 9          | 55      |
| Performa 40-32                     | 10         | 56      |
| Performa 50-13                     | 11         | 57      |
| Performa 50-16                     | 12         | 58      |
| Performa 50-20                     | 13         | 59      |
| Performa 50-26                     | 14         | 60      |
| Performa 50-32                     | 15         | 61      |
|                                    |            |         |
| Performa 65-13                     | 16         | 62      |
| Performa 65-16                     | 17         | 63      |
| Performa 65-20                     | 18         | 64      |
| Performa 65-26                     | 19         | 65      |
| Performa 65-32                     | 20         | 66      |
| Performa 80-16                     | 21         | 67      |
| Performa 80-20                     | 22         | 68      |
| Performa 80-26                     | 23         | 69      |
| Performa 80-32                     | 24         | 70      |
| Performa 80-40                     | 25         |         |
| Performa 100-16                    | 26         | 71      |
| Performa 100-20                    | 27         | 72      |
| Performa 100-26                    | 28         | 73      |
| Performa 100-20                    | 29         | 13      |
| Performa 100-40                    | 30         |         |
| Performa 125-20                    | 31         | 73      |
|                                    | 31         | 75      |
| Performa 125-26<br>Borforma 125-22 |            |         |
| Performa 125-32<br>Performa 125-40 | 33<br>34   |         |
|                                    | <b>.</b> . |         |
| Performa 150-20                    | 35         |         |
| Performa 150-26                    | 36         |         |
| Performa 150-32                    | 37         |         |
| Performa 150-40                    | 38         |         |
| Performa 200-32                    | 39         |         |
| Performa 200-40                    | 40         |         |
|                                    | -          |         |
| Performa 250-32                    | 41         |         |
| Performa 250-40                    | 42         |         |
| Performa 300-40                    | 43         |         |
| Performa 125-50                    | 44         |         |
| Performa 150-50                    | 45         |         |
| Performa 200-50                    | 46         |         |
| Performa 250-50                    | 40         |         |
| 1 61101111a 230-30                 | 47         |         |