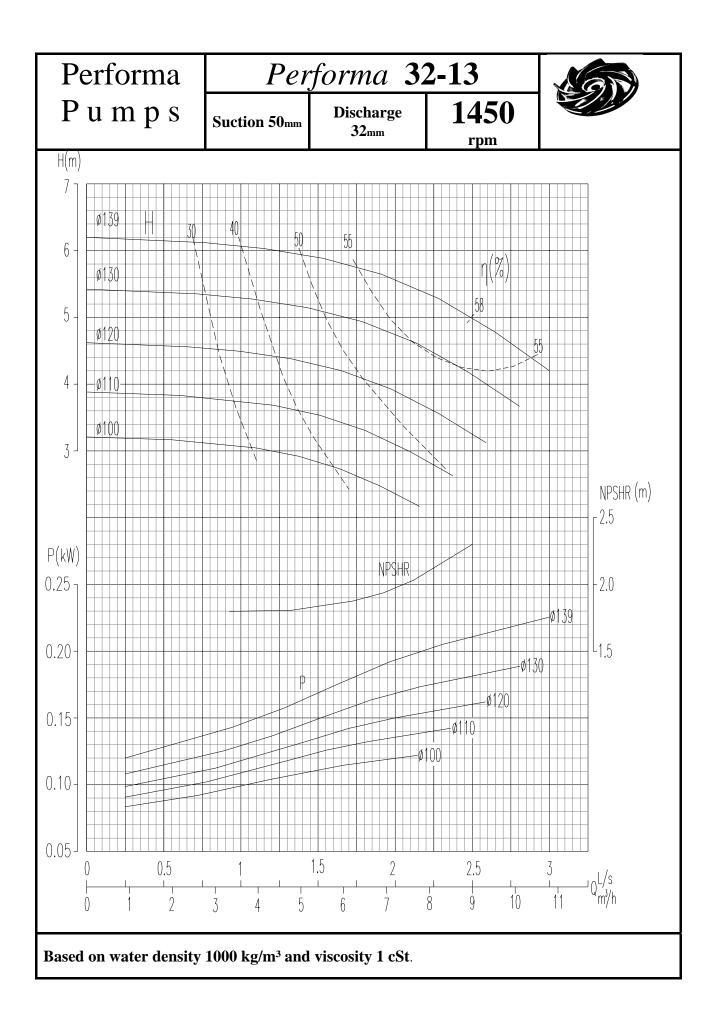

## INDEX

| PUMP                               | 1450rpm    | 2900rpm |
|------------------------------------|------------|---------|
|                                    | Page no    | Page No |
|                                    | 0          | 4.0     |
| Performa 32-13                     | 2          | 48      |
| Performa 32-16                     | 3          | 49      |
| Performa 32-20                     | 4          | 50      |
| Performa 32-26                     | 5          | 51      |
| Performa 40-13                     | 6          | 52      |
| Performa 40-16                     | 7          | 53      |
| Performa 40-20                     | 8          | 54      |
| Performa 40-26                     | 9          | 55      |
| Performa 40-32                     | 10         | 56      |
| Performa 50-13                     | 11         | 57      |
| Performa 50-16                     | 12         | 58      |
| Performa 50-20                     | 13         | 59      |
| Performa 50-26                     | 14         | 60      |
| Performa 50-32                     | 15         | 61      |
|                                    |            |         |
| Performa 65-13                     | 16         | 62      |
| Performa 65-16                     | 17         | 63      |
| Performa 65-20                     | 18         | 64      |
| Performa 65-26                     | 19         | 65      |
| Performa 65-32                     | 20         | 66      |
| Performa 80-16                     | 21         | 67      |
| Performa 80-20                     | 22         | 68      |
| Performa 80-26                     | 23         | 69      |
| Performa 80-32                     | 24         | 70      |
| Performa 80-40                     | 25         |         |
| Performa 100-16                    | 26         | 71      |
| Performa 100-20                    | 27         | 72      |
| Performa 100-26                    | 28         | 73      |
| Performa 100-20                    | 29         | 13      |
| Performa 100-40                    | 30         |         |
| Performa 125-20                    | 31         | 73      |
|                                    | 31         | 75      |
| Performa 125-26<br>Borforma 125-22 |            |         |
| Performa 125-32<br>Performa 125-40 | 33<br>34   |         |
|                                    | <b>.</b> . |         |
| Performa 150-20                    | 35         |         |
| Performa 150-26                    | 36         |         |
| Performa 150-32                    | 37         |         |
| Performa 150-40                    | 38         |         |
| Performa 200-32                    | 39         |         |
| Performa 200-40                    | 40         |         |
|                                    | -          |         |
| Performa 250-32                    | 41         |         |
| Performa 250-40                    | 42         |         |
| Performa 300-40                    | 43         |         |
| Performa 125-50                    | 44         |         |
| Performa 150-50                    | 45         |         |
| Performa 200-50                    | 46         |         |
| Performa 250-50                    | 40         |         |
| 1 61101111a 230-30                 | 47         |         |