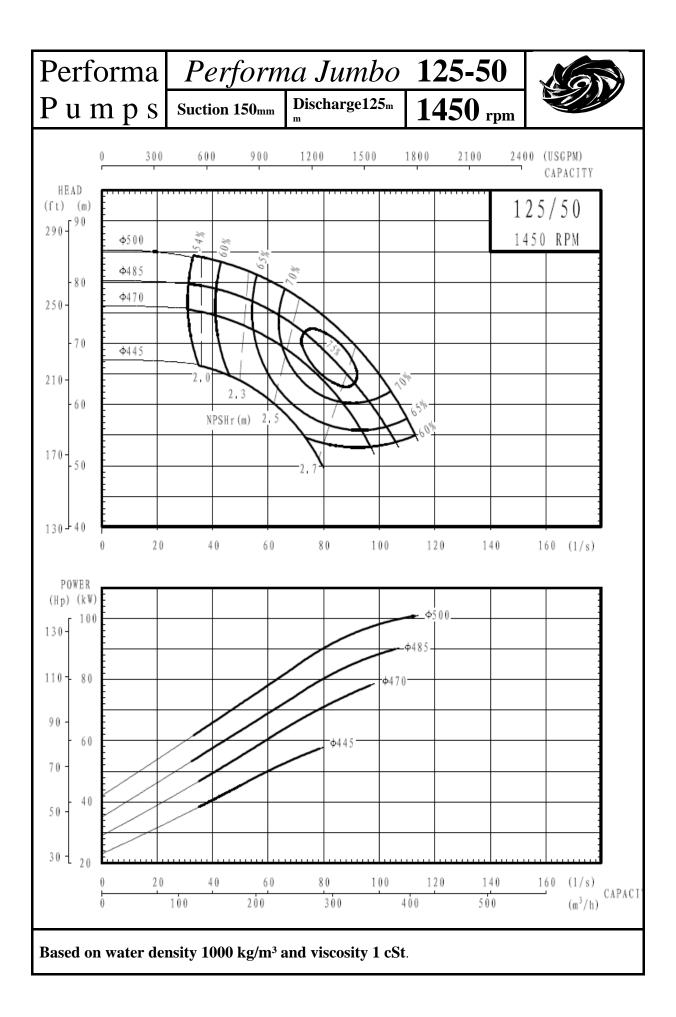

## INDEX

| PUMP                               | 1450rpm    | 2900rpm |
|------------------------------------|------------|---------|
|                                    | Page no    | Page No |
|                                    | 0          | 4.0     |
| Performa 32-13                     | 2          | 48      |
| Performa 32-16                     | 3          | 49      |
| Performa 32-20                     | 4          | 50      |
| Performa 32-26                     | 5          | 51      |
| Performa 40-13                     | 6          | 52      |
| Performa 40-16                     | 7          | 53      |
| Performa 40-20                     | 8          | 54      |
| Performa 40-26                     | 9          | 55      |
| Performa 40-32                     | 10         | 56      |
| Performa 50-13                     | 11         | 57      |
| Performa 50-16                     | 12         | 58      |
| Performa 50-20                     | 13         | 59      |
| Performa 50-26                     | 14         | 60      |
| Performa 50-32                     | 15         | 61      |
|                                    |            |         |
| Performa 65-13                     | 16         | 62      |
| Performa 65-16                     | 17         | 63      |
| Performa 65-20                     | 18         | 64      |
| Performa 65-26                     | 19         | 65      |
| Performa 65-32                     | 20         | 66      |
| Performa 80-16                     | 21         | 67      |
| Performa 80-20                     | 22         | 68      |
| Performa 80-26                     | 23         | 69      |
| Performa 80-32                     | 24         | 70      |
| Performa 80-40                     | 25         |         |
| Performa 100-16                    | 26         | 71      |
| Performa 100-20                    | 27         | 72      |
| Performa 100-26                    | 28         | 73      |
| Performa 100-20                    | 29         | 13      |
| Performa 100-40                    | 30         |         |
| Performa 125-20                    | 31         | 73      |
|                                    | 31         | 75      |
| Performa 125-26<br>Borforma 125-22 |            |         |
| Performa 125-32<br>Performa 125-40 | 33<br>34   |         |
|                                    | <b>.</b> . |         |
| Performa 150-20                    | 35         |         |
| Performa 150-26                    | 36         |         |
| Performa 150-32                    | 37         |         |
| Performa 150-40                    | 38         |         |
| Performa 200-32                    | 39         |         |
| Performa 200-40                    | 40         |         |
|                                    | -          |         |
| Performa 250-32                    | 41         |         |
| Performa 250-40                    | 42         |         |
| Performa 300-40                    | 43         |         |
| Performa 125-50                    | 44         |         |
| Performa 150-50                    | 45         |         |
| Performa 200-50                    | 46         |         |
| Performa 250-50                    | 40         |         |
| 1 61101111a 230-30                 | 47         |         |