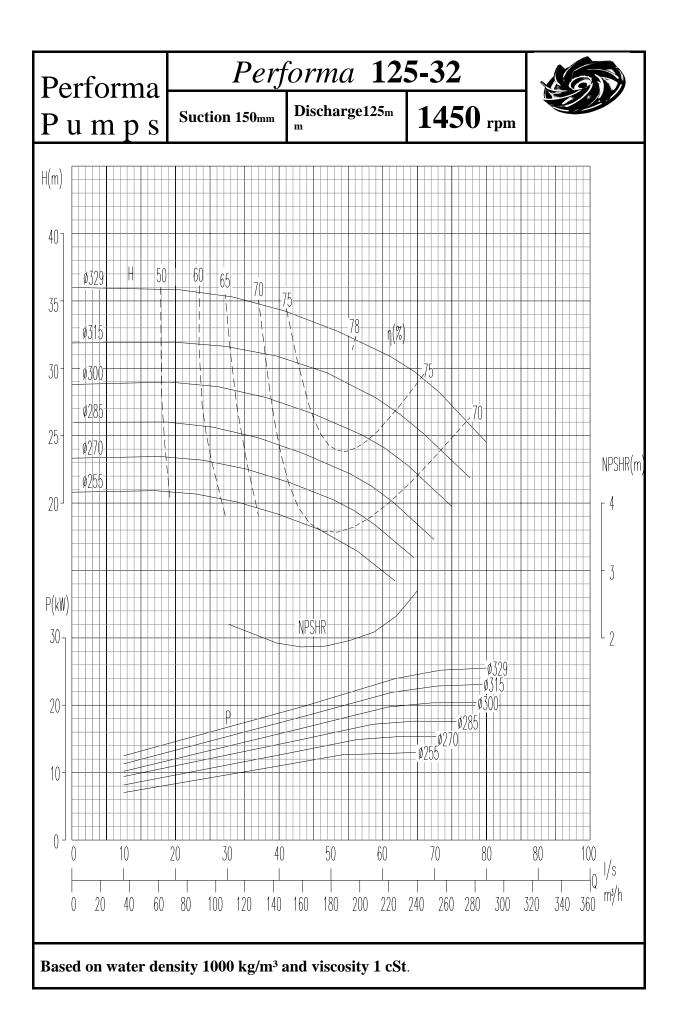

## INDEX

| PUMP                               | 1450rpm    | 2900rpm |
|------------------------------------|------------|---------|
|                                    | Page no    | Page No |
|                                    | 0          | 4.0     |
| Performa 32-13                     | 2          | 48      |
| Performa 32-16                     | 3          | 49      |
| Performa 32-20                     | 4          | 50      |
| Performa 32-26                     | 5          | 51      |
| Performa 40-13                     | 6          | 52      |
| Performa 40-16                     | 7          | 53      |
| Performa 40-20                     | 8          | 54      |
| Performa 40-26                     | 9          | 55      |
| Performa 40-32                     | 10         | 56      |
| Performa 50-13                     | 11         | 57      |
| Performa 50-16                     | 12         | 58      |
| Performa 50-20                     | 13         | 59      |
| Performa 50-26                     | 14         | 60      |
| Performa 50-32                     | 15         | 61      |
|                                    |            |         |
| Performa 65-13                     | 16         | 62      |
| Performa 65-16                     | 17         | 63      |
| Performa 65-20                     | 18         | 64      |
| Performa 65-26                     | 19         | 65      |
| Performa 65-32                     | 20         | 66      |
| Performa 80-16                     | 21         | 67      |
| Performa 80-20                     | 22         | 68      |
| Performa 80-26                     | 23         | 69      |
| Performa 80-32                     | 24         | 70      |
| Performa 80-40                     | 25         |         |
| Performa 100-16                    | 26         | 71      |
| Performa 100-20                    | 27         | 72      |
| Performa 100-26                    | 28         | 73      |
| Performa 100-20                    | 29         | 13      |
| Performa 100-40                    | 30         |         |
| Performa 125-20                    | 31         | 73      |
|                                    | 31         | 75      |
| Performa 125-26<br>Borforma 125-22 |            |         |
| Performa 125-32<br>Performa 125-40 | 33<br>34   |         |
|                                    | <b>.</b> . |         |
| Performa 150-20                    | 35         |         |
| Performa 150-26                    | 36         |         |
| Performa 150-32                    | 37         |         |
| Performa 150-40                    | 38         |         |
| Performa 200-32                    | 39         |         |
| Performa 200-40                    | 40         |         |
|                                    | -          |         |
| Performa 250-32                    | 41         |         |
| Performa 250-40                    | 42         |         |
| Performa 300-40                    | 43         |         |
| Performa 125-50                    | 44         |         |
| Performa 150-50                    | 45         |         |
| Performa 200-50                    | 46         |         |
| Performa 250-50                    | 40         |         |
| 1 61101111a 230-30                 | 47         |         |