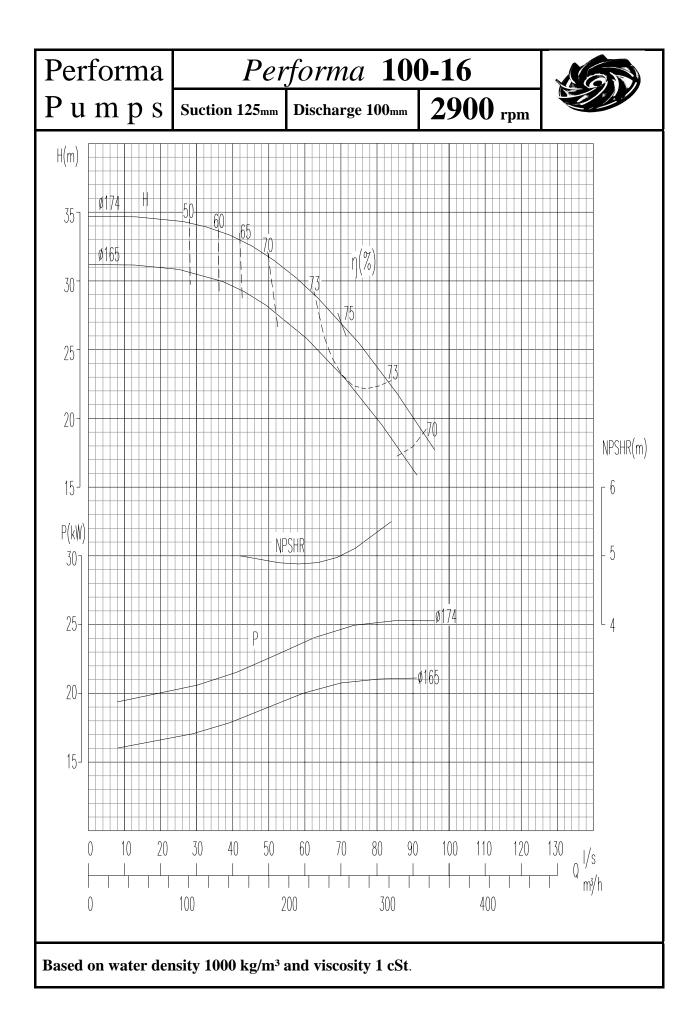

## INDEX

| PUMP                               | 1450rpm    | 2900rpm |
|------------------------------------|------------|---------|
|                                    | Page no    | Page No |
|                                    | 0          | 4.0     |
| Performa 32-13                     | 2          | 48      |
| Performa 32-16                     | 3          | 49      |
| Performa 32-20                     | 4          | 50      |
| Performa 32-26                     | 5          | 51      |
| Performa 40-13                     | 6          | 52      |
| Performa 40-16                     | 7          | 53      |
| Performa 40-20                     | 8          | 54      |
| Performa 40-26                     | 9          | 55      |
| Performa 40-32                     | 10         | 56      |
| Performa 50-13                     | 11         | 57      |
| Performa 50-16                     | 12         | 58      |
| Performa 50-20                     | 13         | 59      |
| Performa 50-26                     | 14         | 60      |
| Performa 50-32                     | 15         | 61      |
|                                    |            |         |
| Performa 65-13                     | 16         | 62      |
| Performa 65-16                     | 17         | 63      |
| Performa 65-20                     | 18         | 64      |
| Performa 65-26                     | 19         | 65      |
| Performa 65-32                     | 20         | 66      |
| Performa 80-16                     | 21         | 67      |
| Performa 80-20                     | 22         | 68      |
| Performa 80-26                     | 23         | 69      |
| Performa 80-32                     | 24         | 70      |
| Performa 80-40                     | 25         |         |
| Performa 100-16                    | 26         | 71      |
| Performa 100-20                    | 27         | 72      |
| Performa 100-26                    | 28         | 73      |
| Performa 100-20                    | 29         | 13      |
| Performa 100-40                    | 30         |         |
| Performa 125-20                    | 31         | 73      |
|                                    | 31         | 75      |
| Performa 125-26<br>Borforma 125-22 |            |         |
| Performa 125-32<br>Performa 125-40 | 33<br>34   |         |
|                                    | <b>.</b> . |         |
| Performa 150-20                    | 35         |         |
| Performa 150-26                    | 36         |         |
| Performa 150-32                    | 37         |         |
| Performa 150-40                    | 38         |         |
| Performa 200-32                    | 39         |         |
| Performa 200-40                    | 40         |         |
|                                    | -          |         |
| Performa 250-32                    | 41         |         |
| Performa 250-40                    | 42         |         |
| Performa 300-40                    | 43         |         |
| Performa 125-50                    | 44         |         |
| Performa 150-50                    | 45         |         |
| Performa 200-50                    | 46         |         |
| Performa 250-50                    | 40         |         |
| 1 61101111a 230-30                 | 47         |         |