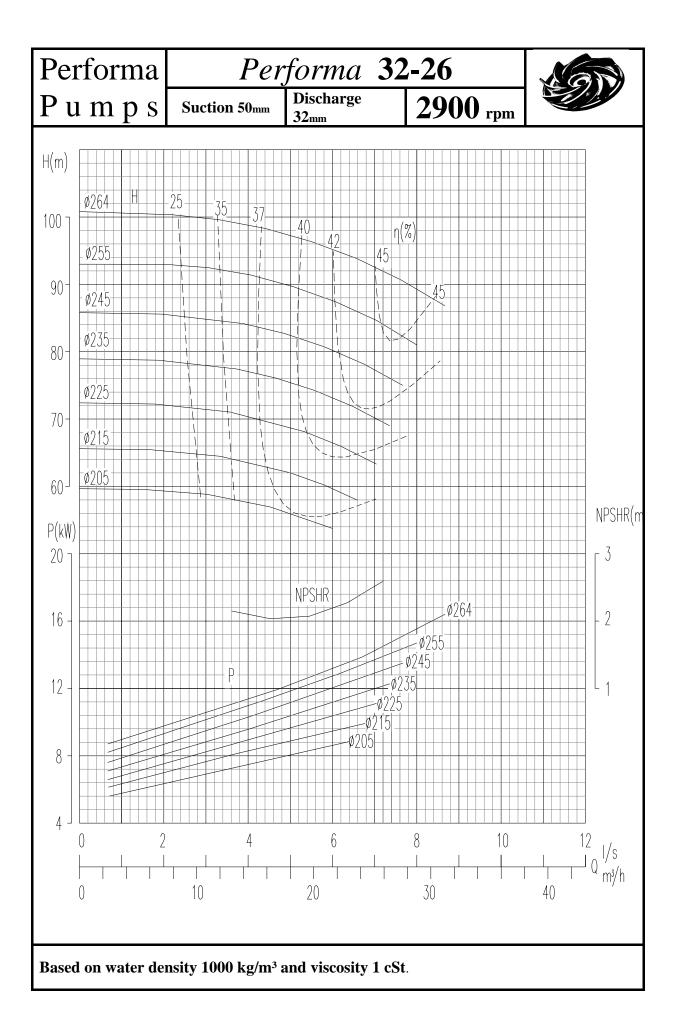

## INDEX

| PUMP                               | 1450rpm    | 2900rpm |
|------------------------------------|------------|---------|
|                                    | Page no    | Page No |
|                                    | 0          | 4.0     |
| Performa 32-13                     | 2          | 48      |
| Performa 32-16                     | 3          | 49      |
| Performa 32-20                     | 4          | 50      |
| Performa 32-26                     | 5          | 51      |
| Performa 40-13                     | 6          | 52      |
| Performa 40-16                     | 7          | 53      |
| Performa 40-20                     | 8          | 54      |
| Performa 40-26                     | 9          | 55      |
| Performa 40-32                     | 10         | 56      |
| Performa 50-13                     | 11         | 57      |
| Performa 50-16                     | 12         | 58      |
| Performa 50-20                     | 13         | 59      |
| Performa 50-26                     | 14         | 60      |
| Performa 50-32                     | 15         | 61      |
|                                    |            |         |
| Performa 65-13                     | 16         | 62      |
| Performa 65-16                     | 17         | 63      |
| Performa 65-20                     | 18         | 64      |
| Performa 65-26                     | 19         | 65      |
| Performa 65-32                     | 20         | 66      |
| Performa 80-16                     | 21         | 67      |
| Performa 80-20                     | 22         | 68      |
| Performa 80-26                     | 23         | 69      |
| Performa 80-32                     | 24         | 70      |
| Performa 80-40                     | 25         |         |
| Performa 100-16                    | 26         | 71      |
| Performa 100-20                    | 27         | 72      |
| Performa 100-26                    | 28         | 73      |
| Performa 100-20                    | 29         | 13      |
| Performa 100-40                    | 30         |         |
| Performa 125-20                    | 31         | 73      |
|                                    | 31         | 75      |
| Performa 125-26<br>Borforma 125-22 |            |         |
| Performa 125-32<br>Performa 125-40 | 33<br>34   |         |
|                                    | <b>.</b> . |         |
| Performa 150-20                    | 35         |         |
| Performa 150-26                    | 36         |         |
| Performa 150-32                    | 37         |         |
| Performa 150-40                    | 38         |         |
| Performa 200-32                    | 39         |         |
| Performa 200-40                    | 40         |         |
|                                    | -          |         |
| Performa 250-32                    | 41         |         |
| Performa 250-40                    | 42         |         |
| Performa 300-40                    | 43         |         |
| Performa 125-50                    | 44         |         |
| Performa 150-50                    | 45         |         |
| Performa 200-50                    | 46         |         |
| Performa 250-50                    | 40         |         |
| 1 61101111a 230-30                 | 47         |         |