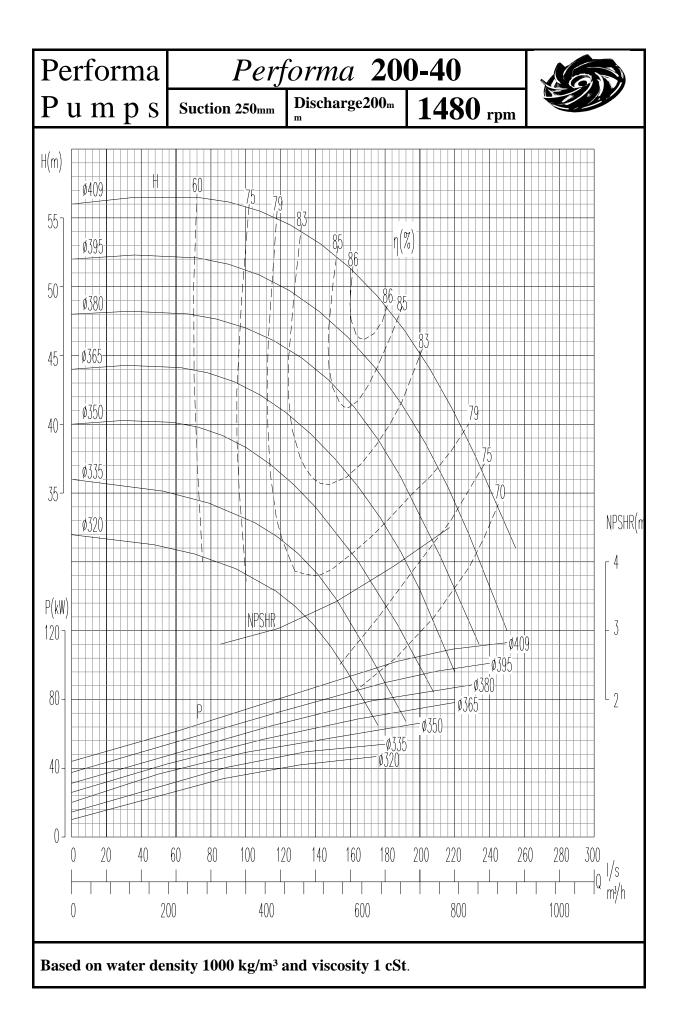

## INDEX

| PUMP                               | 1450rpm    | 2900rpm |
|------------------------------------|------------|---------|
|                                    | Page no    | Page No |
|                                    | 0          | 4.0     |
| Performa 32-13                     | 2          | 48      |
| Performa 32-16                     | 3          | 49      |
| Performa 32-20                     | 4          | 50      |
| Performa 32-26                     | 5          | 51      |
| Performa 40-13                     | 6          | 52      |
| Performa 40-16                     | 7          | 53      |
| Performa 40-20                     | 8          | 54      |
| Performa 40-26                     | 9          | 55      |
| Performa 40-32                     | 10         | 56      |
| Performa 50-13                     | 11         | 57      |
| Performa 50-16                     | 12         | 58      |
| Performa 50-20                     | 13         | 59      |
| Performa 50-26                     | 14         | 60      |
| Performa 50-32                     | 15         | 61      |
|                                    |            |         |
| Performa 65-13                     | 16         | 62      |
| Performa 65-16                     | 17         | 63      |
| Performa 65-20                     | 18         | 64      |
| Performa 65-26                     | 19         | 65      |
| Performa 65-32                     | 20         | 66      |
| Performa 80-16                     | 21         | 67      |
| Performa 80-20                     | 22         | 68      |
| Performa 80-26                     | 23         | 69      |
| Performa 80-32                     | 24         | 70      |
| Performa 80-40                     | 25         |         |
| Performa 100-16                    | 26         | 71      |
| Performa 100-20                    | 27         | 72      |
| Performa 100-26                    | 28         | 73      |
| Performa 100-20                    | 29         | 13      |
| Performa 100-40                    | 30         |         |
| Performa 125-20                    | 31         | 73      |
|                                    | 31         | 75      |
| Performa 125-26<br>Borforma 125-22 |            |         |
| Performa 125-32<br>Performa 125-40 | 33<br>34   |         |
|                                    | <b>.</b> . |         |
| Performa 150-20                    | 35         |         |
| Performa 150-26                    | 36         |         |
| Performa 150-32                    | 37         |         |
| Performa 150-40                    | 38         |         |
| Performa 200-32                    | 39         |         |
| Performa 200-40                    | 40         |         |
|                                    | -          |         |
| Performa 250-32                    | 41         |         |
| Performa 250-40                    | 42         |         |
| Performa 300-40                    | 43         |         |
| Performa 125-50                    | 44         |         |
| Performa 150-50                    | 45         |         |
| Performa 200-50                    | 46         |         |
| Performa 250-50                    | 40         |         |
| 1 61101111a 230-30                 | 47         |         |