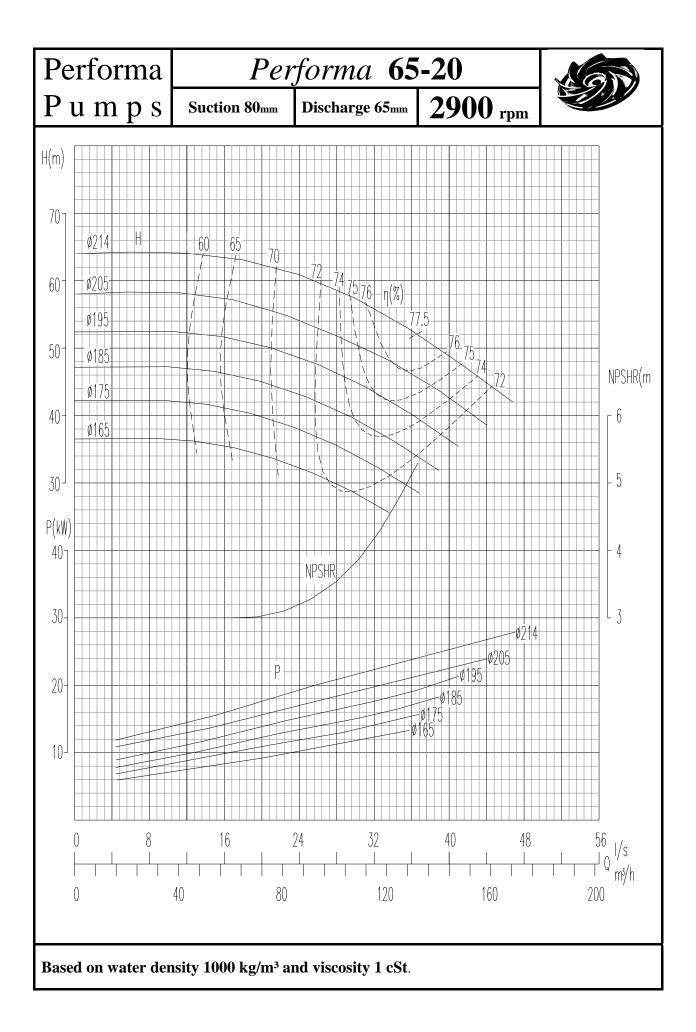

## INDEX

| PUMP                               | 1450rpm    | 2900rpm |
|------------------------------------|------------|---------|
|                                    | Page no    | Page No |
|                                    | 0          | 4.0     |
| Performa 32-13                     | 2          | 48      |
| Performa 32-16                     | 3          | 49      |
| Performa 32-20                     | 4          | 50      |
| Performa 32-26                     | 5          | 51      |
| Performa 40-13                     | 6          | 52      |
| Performa 40-16                     | 7          | 53      |
| Performa 40-20                     | 8          | 54      |
| Performa 40-26                     | 9          | 55      |
| Performa 40-32                     | 10         | 56      |
| Performa 50-13                     | 11         | 57      |
| Performa 50-16                     | 12         | 58      |
| Performa 50-20                     | 13         | 59      |
| Performa 50-26                     | 14         | 60      |
| Performa 50-32                     | 15         | 61      |
|                                    |            |         |
| Performa 65-13                     | 16         | 62      |
| Performa 65-16                     | 17         | 63      |
| Performa 65-20                     | 18         | 64      |
| Performa 65-26                     | 19         | 65      |
| Performa 65-32                     | 20         | 66      |
| Performa 80-16                     | 21         | 67      |
| Performa 80-20                     | 22         | 68      |
| Performa 80-26                     | 23         | 69      |
| Performa 80-32                     | 24         | 70      |
| Performa 80-40                     | 25         |         |
| Performa 100-16                    | 26         | 71      |
| Performa 100-20                    | 27         | 72      |
| Performa 100-26                    | 28         | 73      |
| Performa 100-20                    | 29         | 13      |
| Performa 100-40                    | 30         |         |
| Performa 125-20                    | 31         | 73      |
|                                    | 31         | 75      |
| Performa 125-26<br>Borforma 125-22 |            |         |
| Performa 125-32<br>Performa 125-40 | 33<br>34   |         |
|                                    | <b>.</b> . |         |
| Performa 150-20                    | 35         |         |
| Performa 150-26                    | 36         |         |
| Performa 150-32                    | 37         |         |
| Performa 150-40                    | 38         |         |
| Performa 200-32                    | 39         |         |
| Performa 200-40                    | 40         |         |
|                                    | -          |         |
| Performa 250-32                    | 41         |         |
| Performa 250-40                    | 42         |         |
| Performa 300-40                    | 43         |         |
| Performa 125-50                    | 44         |         |
| Performa 150-50                    | 45         |         |
| Performa 200-50                    | 46         |         |
| Performa 250-50                    | 40         |         |
| 1 61101111a 230-30                 | 47         |         |