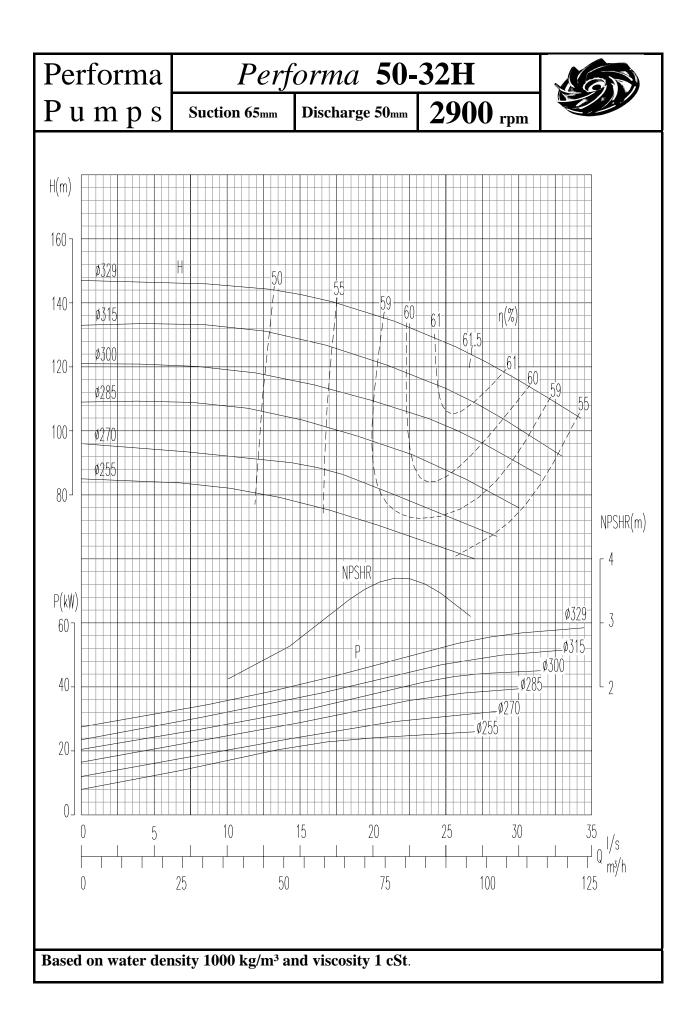

## INDEX

| PUMP                               | 1450rpm    | 2900rpm |
|------------------------------------|------------|---------|
|                                    | Page no    | Page No |
|                                    | 0          | 4.0     |
| Performa 32-13                     | 2          | 48      |
| Performa 32-16                     | 3          | 49      |
| Performa 32-20                     | 4          | 50      |
| Performa 32-26                     | 5          | 51      |
| Performa 40-13                     | 6          | 52      |
| Performa 40-16                     | 7          | 53      |
| Performa 40-20                     | 8          | 54      |
| Performa 40-26                     | 9          | 55      |
| Performa 40-32                     | 10         | 56      |
| Performa 50-13                     | 11         | 57      |
| Performa 50-16                     | 12         | 58      |
| Performa 50-20                     | 13         | 59      |
| Performa 50-26                     | 14         | 60      |
| Performa 50-32                     | 15         | 61      |
|                                    |            |         |
| Performa 65-13                     | 16         | 62      |
| Performa 65-16                     | 17         | 63      |
| Performa 65-20                     | 18         | 64      |
| Performa 65-26                     | 19         | 65      |
| Performa 65-32                     | 20         | 66      |
| Performa 80-16                     | 21         | 67      |
| Performa 80-20                     | 22         | 68      |
| Performa 80-26                     | 23         | 69      |
| Performa 80-32                     | 24         | 70      |
| Performa 80-40                     | 25         |         |
| Performa 100-16                    | 26         | 71      |
| Performa 100-20                    | 27         | 72      |
| Performa 100-26                    | 28         | 73      |
| Performa 100-20                    | 29         | 13      |
| Performa 100-40                    | 30         |         |
| Performa 125-20                    | 31         | 73      |
|                                    | 31         | 75      |
| Performa 125-26<br>Borforma 125-22 |            |         |
| Performa 125-32<br>Performa 125-40 | 33<br>34   |         |
|                                    | <b>.</b> . |         |
| Performa 150-20                    | 35         |         |
| Performa 150-26                    | 36         |         |
| Performa 150-32                    | 37         |         |
| Performa 150-40                    | 38         |         |
| Performa 200-32                    | 39         |         |
| Performa 200-40                    | 40         |         |
|                                    | -          |         |
| Performa 250-32                    | 41         |         |
| Performa 250-40                    | 42         |         |
| Performa 300-40                    | 43         |         |
| Performa 125-50                    | 44         |         |
| Performa 150-50                    | 45         |         |
| Performa 200-50                    | 46         |         |
| Performa 250-50                    | 40         |         |
| 1 61101111a 230-30                 | 47         |         |