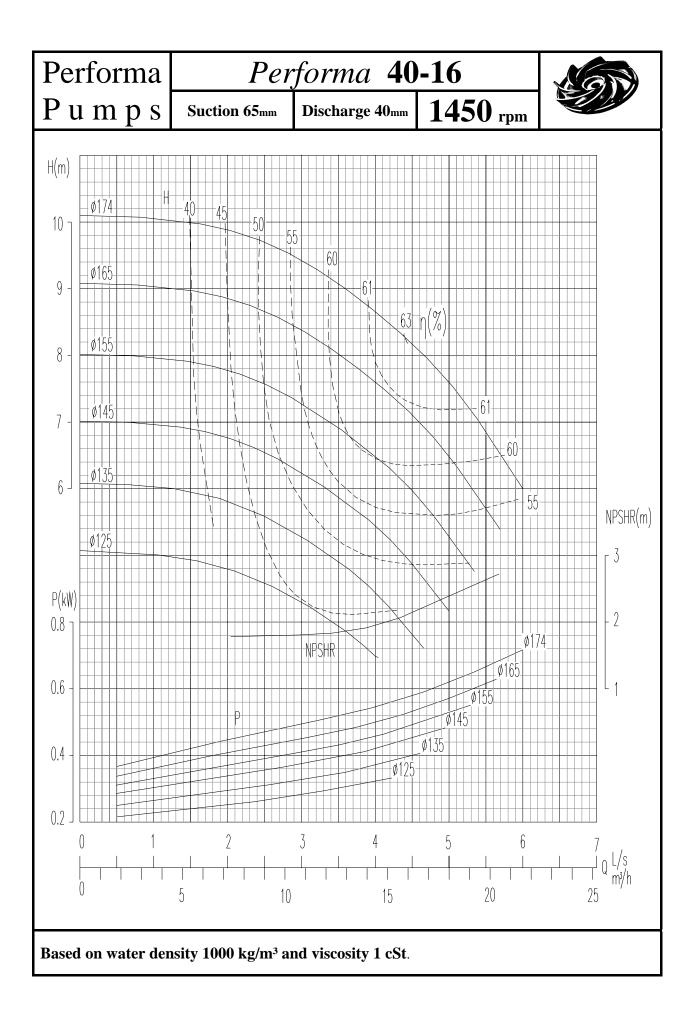

## INDEX

| PUMP                               | 1450rpm    | 2900rpm |
|------------------------------------|------------|---------|
|                                    | Page no    | Page No |
|                                    | 0          | 4.0     |
| Performa 32-13                     | 2          | 48      |
| Performa 32-16                     | 3          | 49      |
| Performa 32-20                     | 4          | 50      |
| Performa 32-26                     | 5          | 51      |
| Performa 40-13                     | 6          | 52      |
| Performa 40-16                     | 7          | 53      |
| Performa 40-20                     | 8          | 54      |
| Performa 40-26                     | 9          | 55      |
| Performa 40-32                     | 10         | 56      |
| Performa 50-13                     | 11         | 57      |
| Performa 50-16                     | 12         | 58      |
| Performa 50-20                     | 13         | 59      |
| Performa 50-26                     | 14         | 60      |
| Performa 50-32                     | 15         | 61      |
|                                    |            |         |
| Performa 65-13                     | 16         | 62      |
| Performa 65-16                     | 17         | 63      |
| Performa 65-20                     | 18         | 64      |
| Performa 65-26                     | 19         | 65      |
| Performa 65-32                     | 20         | 66      |
| Performa 80-16                     | 21         | 67      |
| Performa 80-20                     | 22         | 68      |
| Performa 80-26                     | 23         | 69      |
| Performa 80-32                     | 24         | 70      |
| Performa 80-40                     | 25         |         |
| Performa 100-16                    | 26         | 71      |
| Performa 100-20                    | 27         | 72      |
| Performa 100-26                    | 28         | 73      |
| Performa 100-20                    | 29         | 13      |
| Performa 100-40                    | 30         |         |
| Performa 125-20                    | 31         | 73      |
|                                    | 31         | 75      |
| Performa 125-26<br>Borforma 125-22 |            |         |
| Performa 125-32<br>Performa 125-40 | 33<br>34   |         |
|                                    | <b>.</b> . |         |
| Performa 150-20                    | 35         |         |
| Performa 150-26                    | 36         |         |
| Performa 150-32                    | 37         |         |
| Performa 150-40                    | 38         |         |
| Performa 200-32                    | 39         |         |
| Performa 200-40                    | 40         |         |
|                                    | -          |         |
| Performa 250-32                    | 41         |         |
| Performa 250-40                    | 42         |         |
| Performa 300-40                    | 43         |         |
| Performa 125-50                    | 44         |         |
| Performa 150-50                    | 45         |         |
| Performa 200-50                    | 46         |         |
| Performa 250-50                    | 40         |         |
| 1 61101111a 230-30                 | 47         |         |