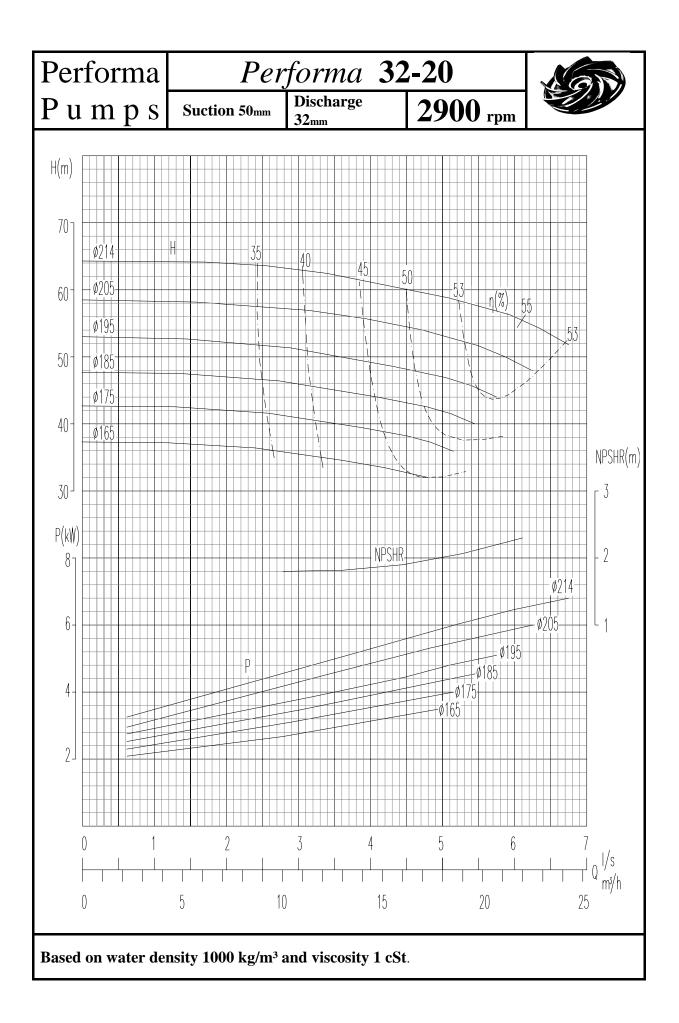

## INDEX

| PUMP                               | 1450rpm    | 2900rpm |
|------------------------------------|------------|---------|
|                                    | Page no    | Page No |
|                                    | 0          | 4.0     |
| Performa 32-13                     | 2          | 48      |
| Performa 32-16                     | 3          | 49      |
| Performa 32-20                     | 4          | 50      |
| Performa 32-26                     | 5          | 51      |
| Performa 40-13                     | 6          | 52      |
| Performa 40-16                     | 7          | 53      |
| Performa 40-20                     | 8          | 54      |
| Performa 40-26                     | 9          | 55      |
| Performa 40-32                     | 10         | 56      |
| Performa 50-13                     | 11         | 57      |
| Performa 50-16                     | 12         | 58      |
| Performa 50-20                     | 13         | 59      |
| Performa 50-26                     | 14         | 60      |
| Performa 50-32                     | 15         | 61      |
|                                    |            |         |
| Performa 65-13                     | 16         | 62      |
| Performa 65-16                     | 17         | 63      |
| Performa 65-20                     | 18         | 64      |
| Performa 65-26                     | 19         | 65      |
| Performa 65-32                     | 20         | 66      |
| Performa 80-16                     | 21         | 67      |
| Performa 80-20                     | 22         | 68      |
| Performa 80-26                     | 23         | 69      |
| Performa 80-32                     | 24         | 70      |
| Performa 80-40                     | 25         |         |
| Performa 100-16                    | 26         | 71      |
| Performa 100-20                    | 27         | 72      |
| Performa 100-26                    | 28         | 73      |
| Performa 100-20                    | 29         | 13      |
| Performa 100-40                    | 30         |         |
| Performa 125-20                    | 31         | 73      |
|                                    | 31         | 75      |
| Performa 125-26<br>Borforma 125-22 |            |         |
| Performa 125-32<br>Performa 125-40 | 33<br>34   |         |
|                                    | <b>.</b> . |         |
| Performa 150-20                    | 35         |         |
| Performa 150-26                    | 36         |         |
| Performa 150-32                    | 37         |         |
| Performa 150-40                    | 38         |         |
| Performa 200-32                    | 39         |         |
| Performa 200-40                    | 40         |         |
|                                    | -          |         |
| Performa 250-32                    | 41         |         |
| Performa 250-40                    | 42         |         |
| Performa 300-40                    | 43         |         |
| Performa 125-50                    | 44         |         |
| Performa 150-50                    | 45         |         |
| Performa 200-50                    | 46         |         |
| Performa 250-50                    | 40         |         |
| 1 61101111a 230-30                 | 47         |         |