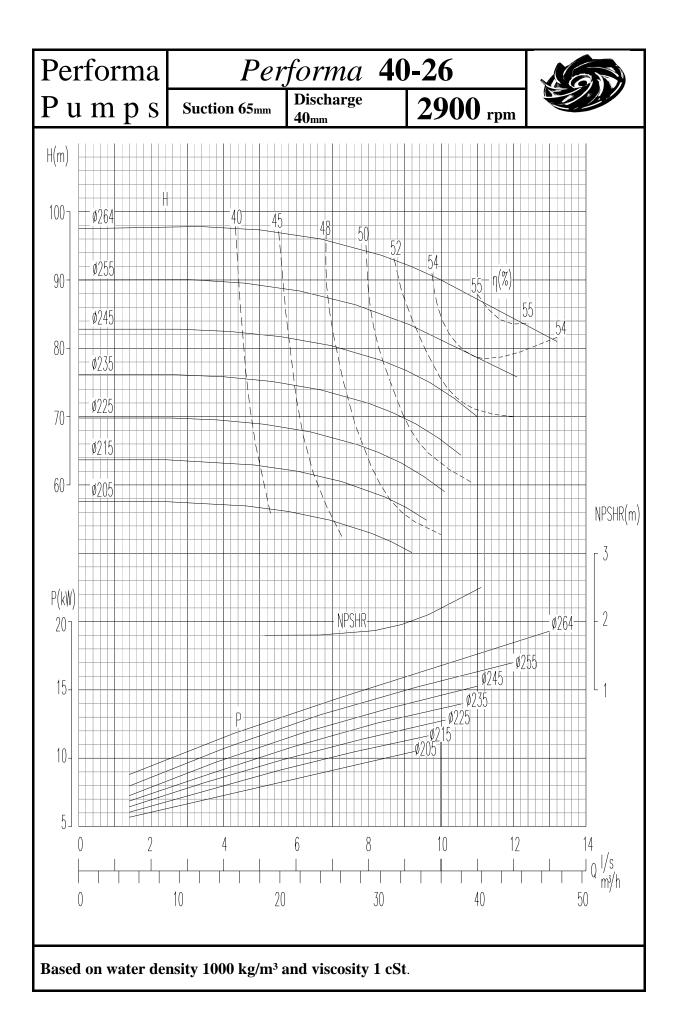

## INDEX

| PUMP                               | 1450rpm    | 2900rpm |
|------------------------------------|------------|---------|
|                                    | Page no    | Page No |
|                                    | 0          | 4.0     |
| Performa 32-13                     | 2          | 48      |
| Performa 32-16                     | 3          | 49      |
| Performa 32-20                     | 4          | 50      |
| Performa 32-26                     | 5          | 51      |
| Performa 40-13                     | 6          | 52      |
| Performa 40-16                     | 7          | 53      |
| Performa 40-20                     | 8          | 54      |
| Performa 40-26                     | 9          | 55      |
| Performa 40-32                     | 10         | 56      |
| Performa 50-13                     | 11         | 57      |
| Performa 50-16                     | 12         | 58      |
| Performa 50-20                     | 13         | 59      |
| Performa 50-26                     | 14         | 60      |
| Performa 50-32                     | 15         | 61      |
|                                    |            |         |
| Performa 65-13                     | 16         | 62      |
| Performa 65-16                     | 17         | 63      |
| Performa 65-20                     | 18         | 64      |
| Performa 65-26                     | 19         | 65      |
| Performa 65-32                     | 20         | 66      |
| Performa 80-16                     | 21         | 67      |
| Performa 80-20                     | 22         | 68      |
| Performa 80-26                     | 23         | 69      |
| Performa 80-32                     | 24         | 70      |
| Performa 80-40                     | 25         |         |
| Performa 100-16                    | 26         | 71      |
| Performa 100-20                    | 27         | 72      |
| Performa 100-26                    | 28         | 73      |
| Performa 100-20                    | 29         | 13      |
| Performa 100-40                    | 30         |         |
| Performa 125-20                    | 31         | 73      |
|                                    | 31         | 75      |
| Performa 125-26<br>Borforma 125-22 |            |         |
| Performa 125-32<br>Performa 125-40 | 33<br>34   |         |
|                                    | <b>.</b> . |         |
| Performa 150-20                    | 35         |         |
| Performa 150-26                    | 36         |         |
| Performa 150-32                    | 37         |         |
| Performa 150-40                    | 38         |         |
| Performa 200-32                    | 39         |         |
| Performa 200-40                    | 40         |         |
|                                    | -          |         |
| Performa 250-32                    | 41         |         |
| Performa 250-40                    | 42         |         |
| Performa 300-40                    | 43         |         |
| Performa 125-50                    | 44         |         |
| Performa 150-50                    | 45         |         |
| Performa 200-50                    | 46         |         |
| Performa 250-50                    | 40         |         |
| 1 61101111a 230-30                 | 47         |         |