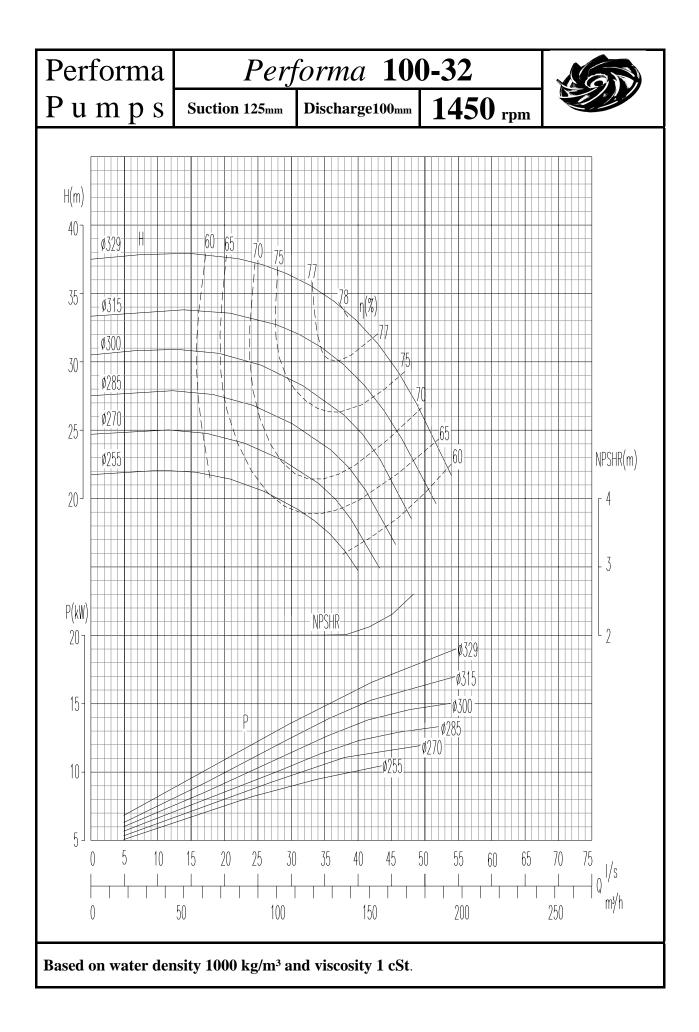

## INDEX

| PUMP                               | 1450rpm    | 2900rpm |
|------------------------------------|------------|---------|
|                                    | Page no    | Page No |
|                                    | 0          | 4.0     |
| Performa 32-13                     | 2          | 48      |
| Performa 32-16                     | 3          | 49      |
| Performa 32-20                     | 4          | 50      |
| Performa 32-26                     | 5          | 51      |
| Performa 40-13                     | 6          | 52      |
| Performa 40-16                     | 7          | 53      |
| Performa 40-20                     | 8          | 54      |
| Performa 40-26                     | 9          | 55      |
| Performa 40-32                     | 10         | 56      |
| Performa 50-13                     | 11         | 57      |
| Performa 50-16                     | 12         | 58      |
| Performa 50-20                     | 13         | 59      |
| Performa 50-26                     | 14         | 60      |
| Performa 50-32                     | 15         | 61      |
|                                    |            |         |
| Performa 65-13                     | 16         | 62      |
| Performa 65-16                     | 17         | 63      |
| Performa 65-20                     | 18         | 64      |
| Performa 65-26                     | 19         | 65      |
| Performa 65-32                     | 20         | 66      |
| Performa 80-16                     | 21         | 67      |
| Performa 80-20                     | 22         | 68      |
| Performa 80-26                     | 23         | 69      |
| Performa 80-32                     | 24         | 70      |
| Performa 80-40                     | 25         |         |
| Performa 100-16                    | 26         | 71      |
| Performa 100-20                    | 27         | 72      |
| Performa 100-26                    | 28         | 73      |
| Performa 100-20                    | 29         | 13      |
| Performa 100-40                    | 30         |         |
| Performa 125-20                    | 31         | 73      |
|                                    | 31         | 75      |
| Performa 125-26<br>Borforma 125-22 |            |         |
| Performa 125-32<br>Performa 125-40 | 33<br>34   |         |
|                                    | <b>.</b> . |         |
| Performa 150-20                    | 35         |         |
| Performa 150-26                    | 36         |         |
| Performa 150-32                    | 37         |         |
| Performa 150-40                    | 38         |         |
| Performa 200-32                    | 39         |         |
| Performa 200-40                    | 40         |         |
|                                    | -          |         |
| Performa 250-32                    | 41         |         |
| Performa 250-40                    | 42         |         |
| Performa 300-40                    | 43         |         |
| Performa 125-50                    | 44         |         |
| Performa 150-50                    | 45         |         |
| Performa 200-50                    | 46         |         |
| Performa 250-50                    | 40         |         |
| 1 61101111a 230-30                 | 47         |         |