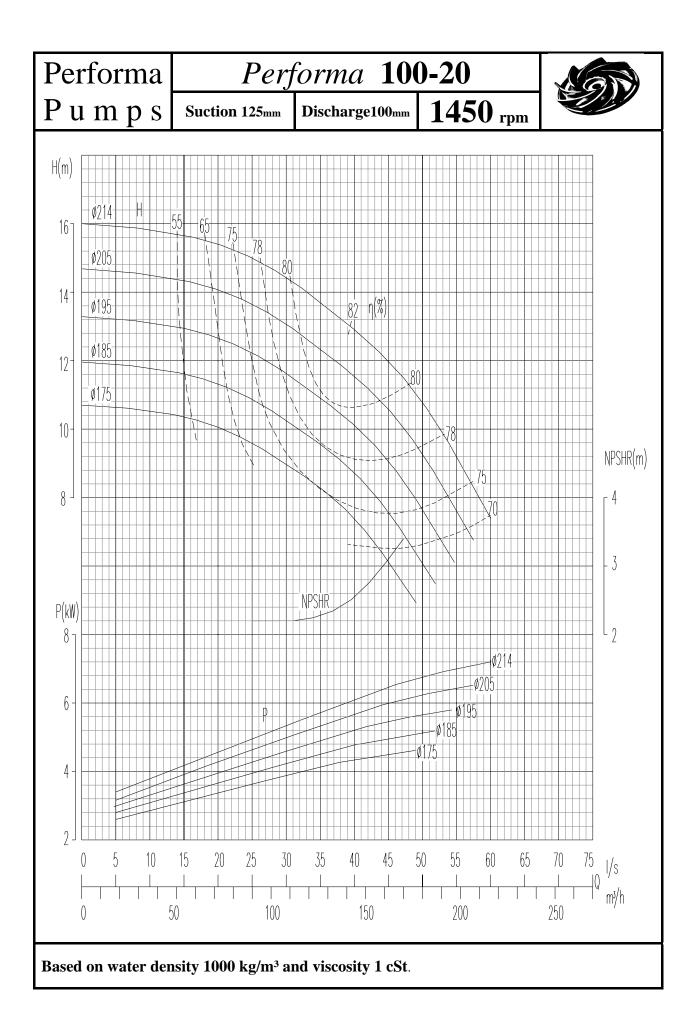

## INDEX

| PUMP                               | 1450rpm    | 2900rpm |
|------------------------------------|------------|---------|
|                                    | Page no    | Page No |
|                                    | 0          | 4.0     |
| Performa 32-13                     | 2          | 48      |
| Performa 32-16                     | 3          | 49      |
| Performa 32-20                     | 4          | 50      |
| Performa 32-26                     | 5          | 51      |
| Performa 40-13                     | 6          | 52      |
| Performa 40-16                     | 7          | 53      |
| Performa 40-20                     | 8          | 54      |
| Performa 40-26                     | 9          | 55      |
| Performa 40-32                     | 10         | 56      |
| Performa 50-13                     | 11         | 57      |
| Performa 50-16                     | 12         | 58      |
| Performa 50-20                     | 13         | 59      |
| Performa 50-26                     | 14         | 60      |
| Performa 50-32                     | 15         | 61      |
|                                    |            |         |
| Performa 65-13                     | 16         | 62      |
| Performa 65-16                     | 17         | 63      |
| Performa 65-20                     | 18         | 64      |
| Performa 65-26                     | 19         | 65      |
| Performa 65-32                     | 20         | 66      |
| Performa 80-16                     | 21         | 67      |
| Performa 80-20                     | 22         | 68      |
| Performa 80-26                     | 23         | 69      |
| Performa 80-32                     | 24         | 70      |
| Performa 80-40                     | 25         |         |
| Performa 100-16                    | 26         | 71      |
| Performa 100-20                    | 27         | 72      |
| Performa 100-26                    | 28         | 73      |
| Performa 100-20                    | 29         | 13      |
| Performa 100-40                    | 30         |         |
| Performa 125-20                    | 31         | 73      |
|                                    | 31         | 75      |
| Performa 125-26<br>Borforma 125-22 |            |         |
| Performa 125-32<br>Performa 125-40 | 33<br>34   |         |
|                                    | <b>.</b> . |         |
| Performa 150-20                    | 35         |         |
| Performa 150-26                    | 36         |         |
| Performa 150-32                    | 37         |         |
| Performa 150-40                    | 38         |         |
| Performa 200-32                    | 39         |         |
| Performa 200-40                    | 40         |         |
|                                    | -          |         |
| Performa 250-32                    | 41         |         |
| Performa 250-40                    | 42         |         |
| Performa 300-40                    | 43         |         |
| Performa 125-50                    | 44         |         |
| Performa 150-50                    | 45         |         |
| Performa 200-50                    | 46         |         |
| Performa 250-50                    | 40         |         |
| 1 61101111a 230-30                 | 47         |         |