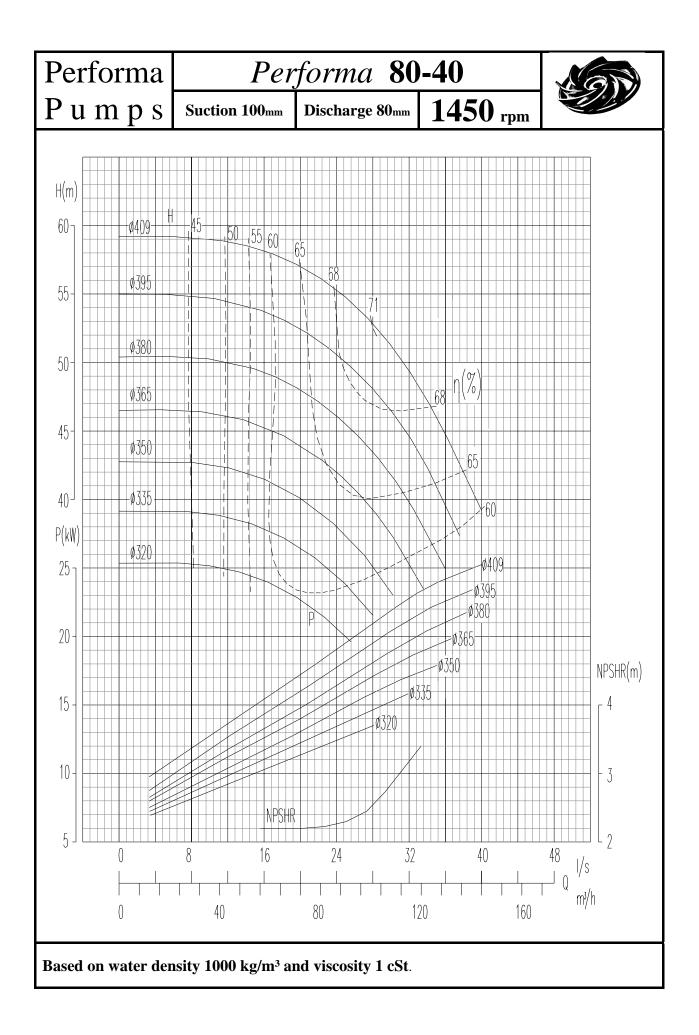

## INDEX

| PUMP                               | 1450rpm    | 2900rpm |
|------------------------------------|------------|---------|
|                                    | Page no    | Page No |
|                                    | 0          | 4.0     |
| Performa 32-13                     | 2          | 48      |
| Performa 32-16                     | 3          | 49      |
| Performa 32-20                     | 4          | 50      |
| Performa 32-26                     | 5          | 51      |
| Performa 40-13                     | 6          | 52      |
| Performa 40-16                     | 7          | 53      |
| Performa 40-20                     | 8          | 54      |
| Performa 40-26                     | 9          | 55      |
| Performa 40-32                     | 10         | 56      |
| Performa 50-13                     | 11         | 57      |
| Performa 50-16                     | 12         | 58      |
| Performa 50-20                     | 13         | 59      |
| Performa 50-26                     | 14         | 60      |
| Performa 50-32                     | 15         | 61      |
|                                    |            |         |
| Performa 65-13                     | 16         | 62      |
| Performa 65-16                     | 17         | 63      |
| Performa 65-20                     | 18         | 64      |
| Performa 65-26                     | 19         | 65      |
| Performa 65-32                     | 20         | 66      |
| Performa 80-16                     | 21         | 67      |
| Performa 80-20                     | 22         | 68      |
| Performa 80-26                     | 23         | 69      |
| Performa 80-32                     | 24         | 70      |
| Performa 80-40                     | 25         |         |
| Performa 100-16                    | 26         | 71      |
| Performa 100-20                    | 27         | 72      |
| Performa 100-26                    | 28         | 73      |
| Performa 100-20                    | 29         | 13      |
| Performa 100-40                    | 30         |         |
| Performa 125-20                    | 31         | 73      |
|                                    | 31         | 75      |
| Performa 125-26<br>Borforma 125-22 |            |         |
| Performa 125-32<br>Performa 125-40 | 33<br>34   |         |
|                                    | <b>.</b> . |         |
| Performa 150-20                    | 35         |         |
| Performa 150-26                    | 36         |         |
| Performa 150-32                    | 37         |         |
| Performa 150-40                    | 38         |         |
| Performa 200-32                    | 39         |         |
| Performa 200-40                    | 40         |         |
|                                    | -          |         |
| Performa 250-32                    | 41         |         |
| Performa 250-40                    | 42         |         |
| Performa 300-40                    | 43         |         |
| Performa 125-50                    | 44         |         |
| Performa 150-50                    | 45         |         |
| Performa 200-50                    | 46         |         |
| Performa 250-50                    | 40         |         |
| 1 61101111a 230-30                 | 47         |         |