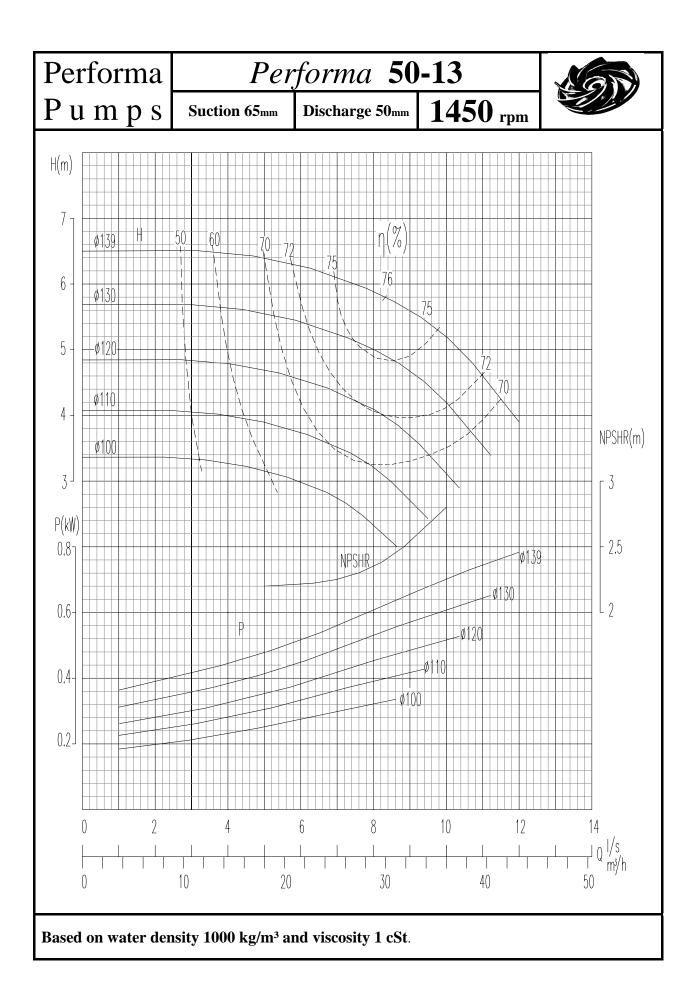

## INDEX

| PUMP                               | 1450rpm    | 2900rpm |
|------------------------------------|------------|---------|
|                                    | Page no    | Page No |
|                                    | 0          | 4.0     |
| Performa 32-13                     | 2          | 48      |
| Performa 32-16                     | 3          | 49      |
| Performa 32-20                     | 4          | 50      |
| Performa 32-26                     | 5          | 51      |
| Performa 40-13                     | 6          | 52      |
| Performa 40-16                     | 7          | 53      |
| Performa 40-20                     | 8          | 54      |
| Performa 40-26                     | 9          | 55      |
| Performa 40-32                     | 10         | 56      |
| Performa 50-13                     | 11         | 57      |
| Performa 50-16                     | 12         | 58      |
| Performa 50-20                     | 13         | 59      |
| Performa 50-26                     | 14         | 60      |
| Performa 50-32                     | 15         | 61      |
|                                    |            |         |
| Performa 65-13                     | 16         | 62      |
| Performa 65-16                     | 17         | 63      |
| Performa 65-20                     | 18         | 64      |
| Performa 65-26                     | 19         | 65      |
| Performa 65-32                     | 20         | 66      |
| Performa 80-16                     | 21         | 67      |
| Performa 80-20                     | 22         | 68      |
| Performa 80-26                     | 23         | 69      |
| Performa 80-32                     | 24         | 70      |
| Performa 80-40                     | 25         |         |
| Performa 100-16                    | 26         | 71      |
| Performa 100-20                    | 27         | 72      |
| Performa 100-26                    | 28         | 73      |
| Performa 100-20                    | 29         | 13      |
| Performa 100-40                    | 30         |         |
| Performa 125-20                    | 31         | 73      |
|                                    | 31         | 75      |
| Performa 125-26<br>Borforma 125-22 |            |         |
| Performa 125-32<br>Performa 125-40 | 33<br>34   |         |
|                                    | <b>.</b> . |         |
| Performa 150-20                    | 35         |         |
| Performa 150-26                    | 36         |         |
| Performa 150-32                    | 37         |         |
| Performa 150-40                    | 38         |         |
| Performa 200-32                    | 39         |         |
| Performa 200-40                    | 40         |         |
|                                    | -          |         |
| Performa 250-32                    | 41         |         |
| Performa 250-40                    | 42         |         |
| Performa 300-40                    | 43         |         |
| Performa 125-50                    | 44         |         |
| Performa 150-50                    | 45         |         |
| Performa 200-50                    | 46         |         |
| Performa 250-50                    | 40         |         |
| 1 61101111a 230-30                 | 47         |         |