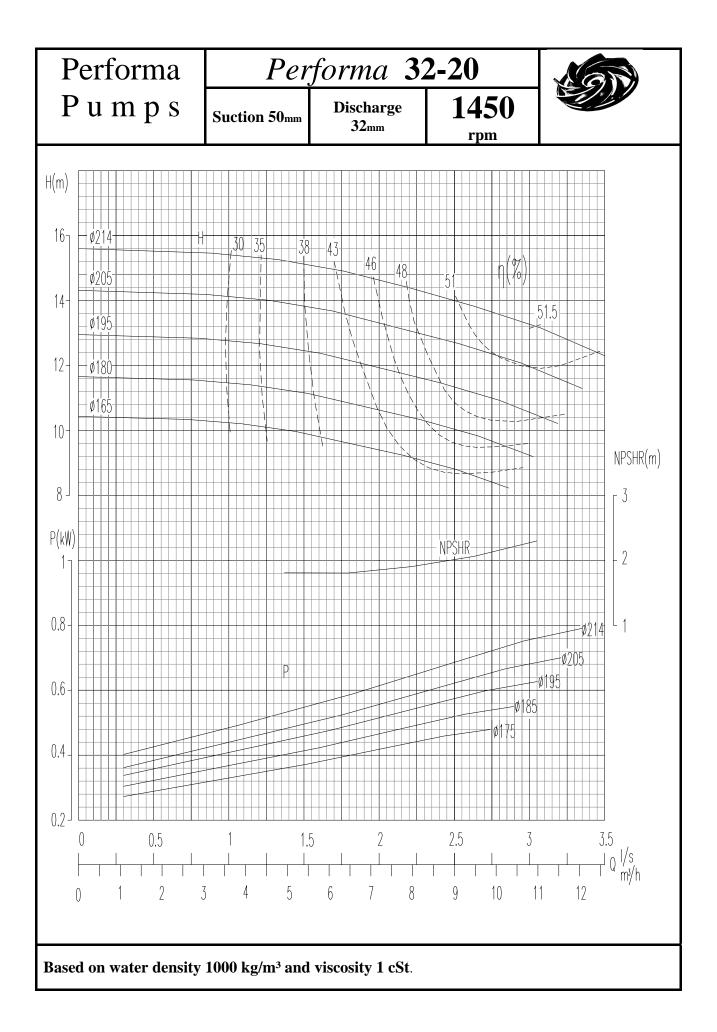

## INDEX

| PUMP                               | 1450rpm    | 2900rpm |
|------------------------------------|------------|---------|
|                                    | Page no    | Page No |
|                                    | 0          | 4.0     |
| Performa 32-13                     | 2          | 48      |
| Performa 32-16                     | 3          | 49      |
| Performa 32-20                     | 4          | 50      |
| Performa 32-26                     | 5          | 51      |
| Performa 40-13                     | 6          | 52      |
| Performa 40-16                     | 7          | 53      |
| Performa 40-20                     | 8          | 54      |
| Performa 40-26                     | 9          | 55      |
| Performa 40-32                     | 10         | 56      |
| Performa 50-13                     | 11         | 57      |
| Performa 50-16                     | 12         | 58      |
| Performa 50-20                     | 13         | 59      |
| Performa 50-26                     | 14         | 60      |
| Performa 50-32                     | 15         | 61      |
|                                    |            |         |
| Performa 65-13                     | 16         | 62      |
| Performa 65-16                     | 17         | 63      |
| Performa 65-20                     | 18         | 64      |
| Performa 65-26                     | 19         | 65      |
| Performa 65-32                     | 20         | 66      |
| Performa 80-16                     | 21         | 67      |
| Performa 80-20                     | 22         | 68      |
| Performa 80-26                     | 23         | 69      |
| Performa 80-32                     | 24         | 70      |
| Performa 80-40                     | 25         |         |
| Performa 100-16                    | 26         | 71      |
| Performa 100-20                    | 27         | 72      |
| Performa 100-26                    | 28         | 73      |
| Performa 100-20                    | 29         | 13      |
| Performa 100-40                    | 30         |         |
| Performa 125-20                    | 31         | 73      |
|                                    | 31         | 75      |
| Performa 125-26<br>Borforma 125-22 |            |         |
| Performa 125-32<br>Performa 125-40 | 33<br>34   |         |
|                                    | <b>.</b> . |         |
| Performa 150-20                    | 35         |         |
| Performa 150-26                    | 36         |         |
| Performa 150-32                    | 37         |         |
| Performa 150-40                    | 38         |         |
| Performa 200-32                    | 39         |         |
| Performa 200-40                    | 40         |         |
|                                    | -          |         |
| Performa 250-32                    | 41         |         |
| Performa 250-40                    | 42         |         |
| Performa 300-40                    | 43         |         |
| Performa 125-50                    | 44         |         |
| Performa 150-50                    | 45         |         |
| Performa 200-50                    | 46         |         |
| Performa 250-50                    | 40         |         |
| 1 61101111a 230-30                 | 47         |         |