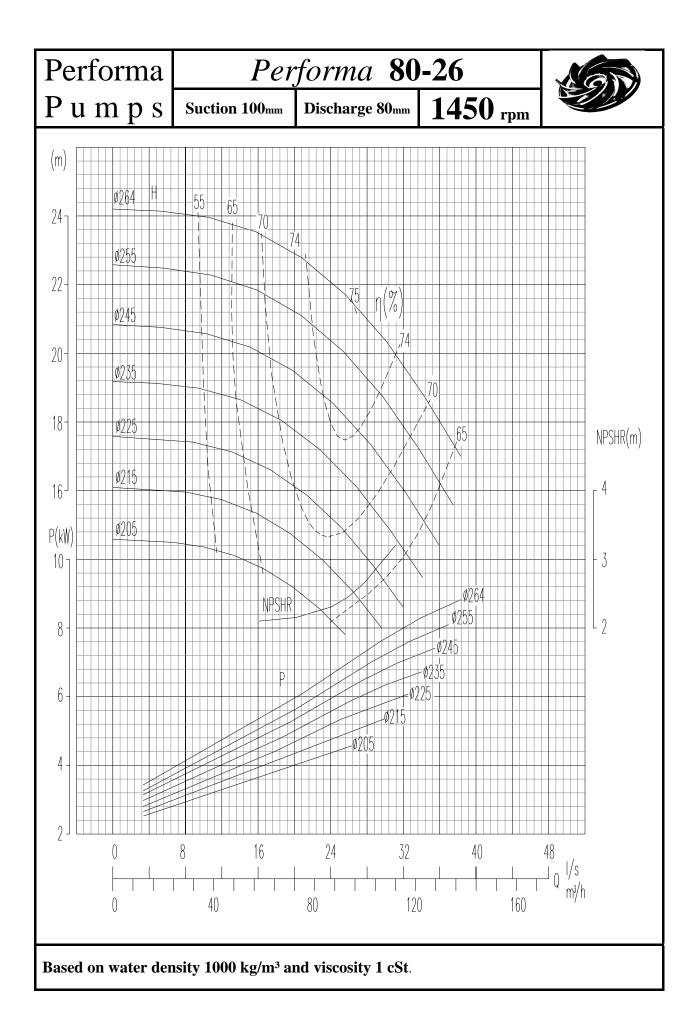

## INDEX

| PUMP                               | 1450rpm    | 2900rpm |
|------------------------------------|------------|---------|
|                                    | Page no    | Page No |
|                                    | 0          | 4.0     |
| Performa 32-13                     | 2          | 48      |
| Performa 32-16                     | 3          | 49      |
| Performa 32-20                     | 4          | 50      |
| Performa 32-26                     | 5          | 51      |
| Performa 40-13                     | 6          | 52      |
| Performa 40-16                     | 7          | 53      |
| Performa 40-20                     | 8          | 54      |
| Performa 40-26                     | 9          | 55      |
| Performa 40-32                     | 10         | 56      |
| Performa 50-13                     | 11         | 57      |
| Performa 50-16                     | 12         | 58      |
| Performa 50-20                     | 13         | 59      |
| Performa 50-26                     | 14         | 60      |
| Performa 50-32                     | 15         | 61      |
|                                    |            |         |
| Performa 65-13                     | 16         | 62      |
| Performa 65-16                     | 17         | 63      |
| Performa 65-20                     | 18         | 64      |
| Performa 65-26                     | 19         | 65      |
| Performa 65-32                     | 20         | 66      |
| Performa 80-16                     | 21         | 67      |
| Performa 80-20                     | 22         | 68      |
| Performa 80-26                     | 23         | 69      |
| Performa 80-32                     | 24         | 70      |
| Performa 80-40                     | 25         |         |
| Performa 100-16                    | 26         | 71      |
| Performa 100-20                    | 27         | 72      |
| Performa 100-26                    | 28         | 73      |
| Performa 100-20                    | 29         | 13      |
| Performa 100-40                    | 30         |         |
| Performa 125-20                    | 31         | 73      |
|                                    | 31         | 75      |
| Performa 125-26<br>Borforma 125-22 |            |         |
| Performa 125-32<br>Performa 125-40 | 33<br>34   |         |
|                                    | <b>.</b> . |         |
| Performa 150-20                    | 35         |         |
| Performa 150-26                    | 36         |         |
| Performa 150-32                    | 37         |         |
| Performa 150-40                    | 38         |         |
| Performa 200-32                    | 39         |         |
| Performa 200-40                    | 40         |         |
|                                    | -          |         |
| Performa 250-32                    | 41         |         |
| Performa 250-40                    | 42         |         |
| Performa 300-40                    | 43         |         |
| Performa 125-50                    | 44         |         |
| Performa 150-50                    | 45         |         |
| Performa 200-50                    | 46         |         |
| Performa 250-50                    | 40         |         |
| 1 61101111a 230-30                 | 47         |         |