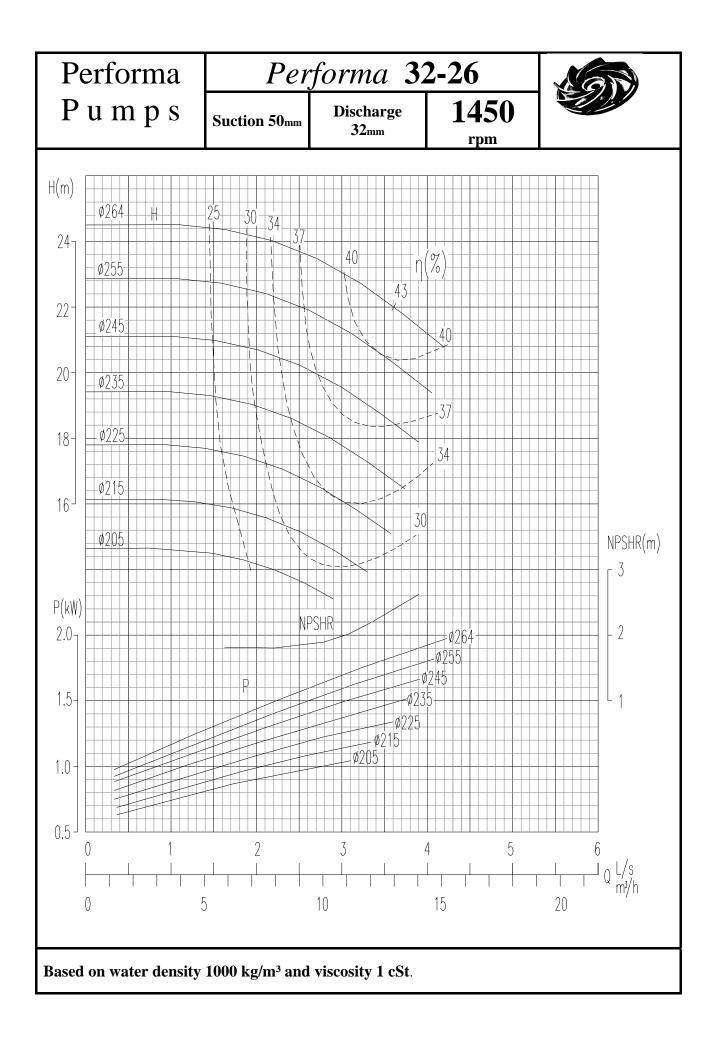

## INDEX

| PUMP                               | 1450rpm    | 2900rpm |
|------------------------------------|------------|---------|
|                                    | Page no    | Page No |
|                                    | 0          | 4.0     |
| Performa 32-13                     | 2          | 48      |
| Performa 32-16                     | 3          | 49      |
| Performa 32-20                     | 4          | 50      |
| Performa 32-26                     | 5          | 51      |
| Performa 40-13                     | 6          | 52      |
| Performa 40-16                     | 7          | 53      |
| Performa 40-20                     | 8          | 54      |
| Performa 40-26                     | 9          | 55      |
| Performa 40-32                     | 10         | 56      |
| Performa 50-13                     | 11         | 57      |
| Performa 50-16                     | 12         | 58      |
| Performa 50-20                     | 13         | 59      |
| Performa 50-26                     | 14         | 60      |
| Performa 50-32                     | 15         | 61      |
|                                    |            |         |
| Performa 65-13                     | 16         | 62      |
| Performa 65-16                     | 17         | 63      |
| Performa 65-20                     | 18         | 64      |
| Performa 65-26                     | 19         | 65      |
| Performa 65-32                     | 20         | 66      |
| Performa 80-16                     | 21         | 67      |
| Performa 80-20                     | 22         | 68      |
| Performa 80-26                     | 23         | 69      |
| Performa 80-32                     | 24         | 70      |
| Performa 80-40                     | 25         |         |
| Performa 100-16                    | 26         | 71      |
| Performa 100-20                    | 27         | 72      |
| Performa 100-26                    | 28         | 73      |
| Performa 100-20                    | 29         | 13      |
| Performa 100-40                    | 30         |         |
| Performa 125-20                    | 31         | 73      |
|                                    | 31         | 75      |
| Performa 125-26<br>Borforma 125-22 |            |         |
| Performa 125-32<br>Performa 125-40 | 33<br>34   |         |
|                                    | <b>.</b> . |         |
| Performa 150-20                    | 35         |         |
| Performa 150-26                    | 36         |         |
| Performa 150-32                    | 37         |         |
| Performa 150-40                    | 38         |         |
| Performa 200-32                    | 39         |         |
| Performa 200-40                    | 40         |         |
|                                    | -          |         |
| Performa 250-32                    | 41         |         |
| Performa 250-40                    | 42         |         |
| Performa 300-40                    | 43         |         |
| Performa 125-50                    | 44         |         |
| Performa 150-50                    | 45         |         |
| Performa 200-50                    | 46         |         |
| Performa 250-50                    | 40         |         |
| 1 61101111a 230-30                 | 47         |         |