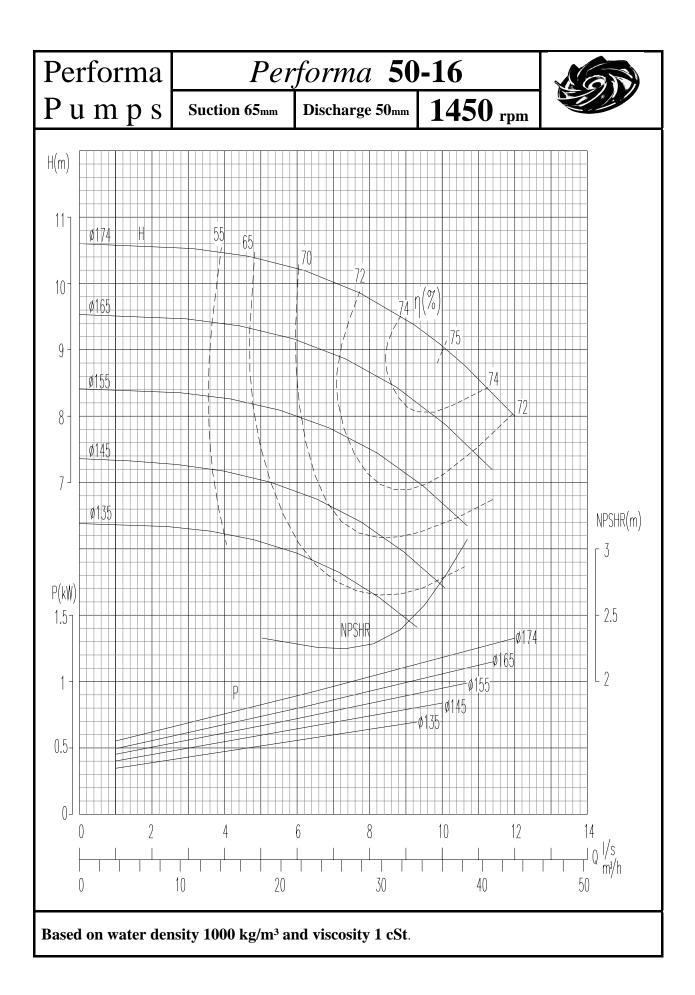

## INDEX

| PUMP                               | 1450rpm    | 2900rpm |
|------------------------------------|------------|---------|
|                                    | Page no    | Page No |
|                                    | 0          | 4.0     |
| Performa 32-13                     | 2          | 48      |
| Performa 32-16                     | 3          | 49      |
| Performa 32-20                     | 4          | 50      |
| Performa 32-26                     | 5          | 51      |
| Performa 40-13                     | 6          | 52      |
| Performa 40-16                     | 7          | 53      |
| Performa 40-20                     | 8          | 54      |
| Performa 40-26                     | 9          | 55      |
| Performa 40-32                     | 10         | 56      |
| Performa 50-13                     | 11         | 57      |
| Performa 50-16                     | 12         | 58      |
| Performa 50-20                     | 13         | 59      |
| Performa 50-26                     | 14         | 60      |
| Performa 50-32                     | 15         | 61      |
|                                    |            |         |
| Performa 65-13                     | 16         | 62      |
| Performa 65-16                     | 17         | 63      |
| Performa 65-20                     | 18         | 64      |
| Performa 65-26                     | 19         | 65      |
| Performa 65-32                     | 20         | 66      |
| Performa 80-16                     | 21         | 67      |
| Performa 80-20                     | 22         | 68      |
| Performa 80-26                     | 23         | 69      |
| Performa 80-32                     | 24         | 70      |
| Performa 80-40                     | 25         |         |
| Performa 100-16                    | 26         | 71      |
| Performa 100-20                    | 27         | 72      |
| Performa 100-26                    | 28         | 73      |
| Performa 100-20                    | 29         | 13      |
| Performa 100-40                    | 30         |         |
| Performa 125-20                    | 31         | 73      |
|                                    | 31         | 75      |
| Performa 125-26<br>Borforma 125-22 |            |         |
| Performa 125-32<br>Performa 125-40 | 33<br>34   |         |
|                                    | <b>.</b> . |         |
| Performa 150-20                    | 35         |         |
| Performa 150-26                    | 36         |         |
| Performa 150-32                    | 37         |         |
| Performa 150-40                    | 38         |         |
| Performa 200-32                    | 39         |         |
| Performa 200-40                    | 40         |         |
|                                    | -          |         |
| Performa 250-32                    | 41         |         |
| Performa 250-40                    | 42         |         |
| Performa 300-40                    | 43         |         |
| Performa 125-50                    | 44         |         |
| Performa 150-50                    | 45         |         |
| Performa 200-50                    | 46         |         |
| Performa 250-50                    | 40         |         |
| 1 61101111a 230-30                 | 47         |         |