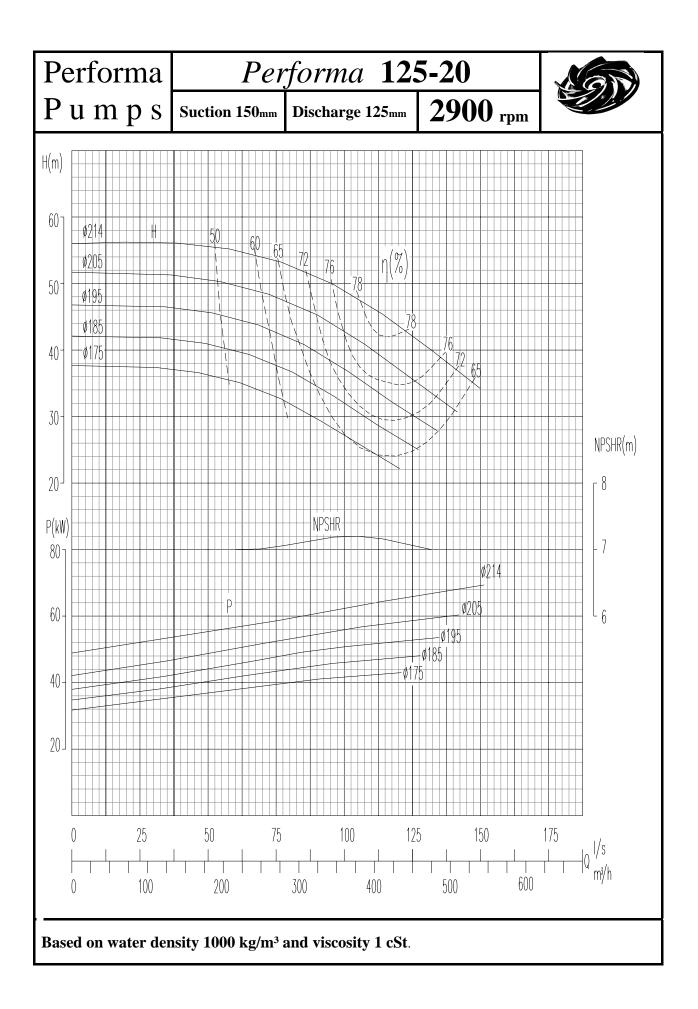

## INDEX

| PUMP                               | 1450rpm    | 2900rpm |
|------------------------------------|------------|---------|
|                                    | Page no    | Page No |
|                                    | 0          | 4.0     |
| Performa 32-13                     | 2          | 48      |
| Performa 32-16                     | 3          | 49      |
| Performa 32-20                     | 4          | 50      |
| Performa 32-26                     | 5          | 51      |
| Performa 40-13                     | 6          | 52      |
| Performa 40-16                     | 7          | 53      |
| Performa 40-20                     | 8          | 54      |
| Performa 40-26                     | 9          | 55      |
| Performa 40-32                     | 10         | 56      |
| Performa 50-13                     | 11         | 57      |
| Performa 50-16                     | 12         | 58      |
| Performa 50-20                     | 13         | 59      |
| Performa 50-26                     | 14         | 60      |
| Performa 50-32                     | 15         | 61      |
|                                    |            |         |
| Performa 65-13                     | 16         | 62      |
| Performa 65-16                     | 17         | 63      |
| Performa 65-20                     | 18         | 64      |
| Performa 65-26                     | 19         | 65      |
| Performa 65-32                     | 20         | 66      |
| Performa 80-16                     | 21         | 67      |
| Performa 80-20                     | 22         | 68      |
| Performa 80-26                     | 23         | 69      |
| Performa 80-32                     | 24         | 70      |
| Performa 80-40                     | 25         |         |
| Performa 100-16                    | 26         | 71      |
| Performa 100-20                    | 27         | 72      |
| Performa 100-26                    | 28         | 73      |
| Performa 100-20                    | 29         | 13      |
| Performa 100-40                    | 30         |         |
| Performa 125-20                    | 31         | 73      |
|                                    | 31         | 75      |
| Performa 125-26<br>Borforma 125-22 |            |         |
| Performa 125-32<br>Performa 125-40 | 33<br>34   |         |
|                                    | <b>.</b> . |         |
| Performa 150-20                    | 35         |         |
| Performa 150-26                    | 36         |         |
| Performa 150-32                    | 37         |         |
| Performa 150-40                    | 38         |         |
| Performa 200-32                    | 39         |         |
| Performa 200-40                    | 40         |         |
|                                    | -          |         |
| Performa 250-32                    | 41         |         |
| Performa 250-40                    | 42         |         |
| Performa 300-40                    | 43         |         |
| Performa 125-50                    | 44         |         |
| Performa 150-50                    | 45         |         |
| Performa 200-50                    | 46         |         |
| Performa 250-50                    | 40         |         |
| 1 61101111a 230-30                 | 47         |         |