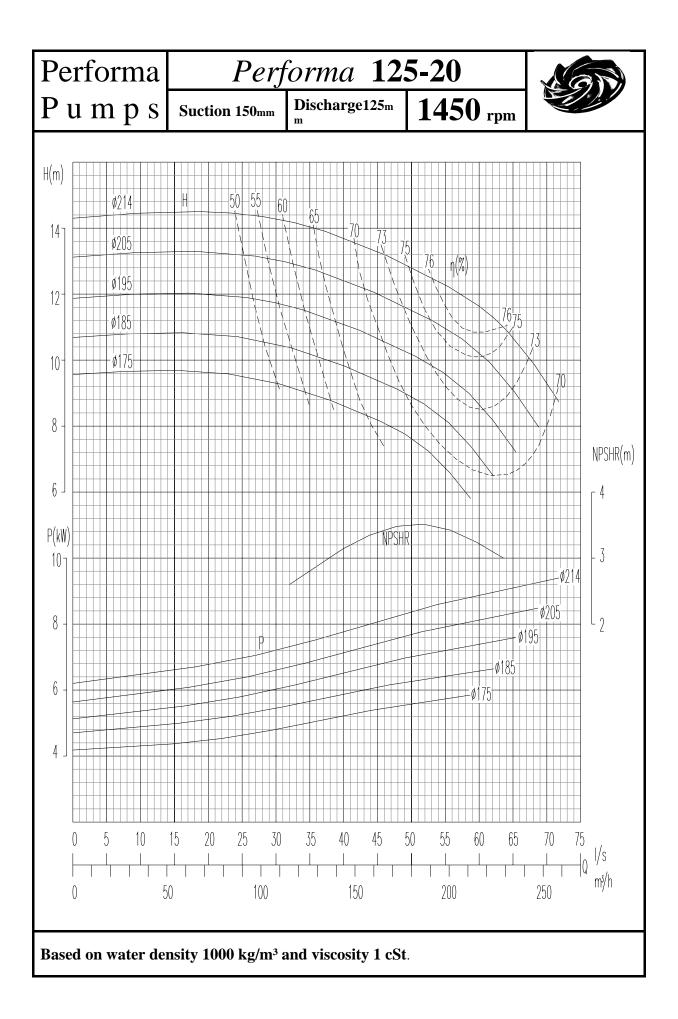

## INDEX

| PUMP                               | 1450rpm    | 2900rpm |
|------------------------------------|------------|---------|
|                                    | Page no    | Page No |
|                                    | 0          | 4.0     |
| Performa 32-13                     | 2          | 48      |
| Performa 32-16                     | 3          | 49      |
| Performa 32-20                     | 4          | 50      |
| Performa 32-26                     | 5          | 51      |
| Performa 40-13                     | 6          | 52      |
| Performa 40-16                     | 7          | 53      |
| Performa 40-20                     | 8          | 54      |
| Performa 40-26                     | 9          | 55      |
| Performa 40-32                     | 10         | 56      |
| Performa 50-13                     | 11         | 57      |
| Performa 50-16                     | 12         | 58      |
| Performa 50-20                     | 13         | 59      |
| Performa 50-26                     | 14         | 60      |
| Performa 50-32                     | 15         | 61      |
|                                    |            |         |
| Performa 65-13                     | 16         | 62      |
| Performa 65-16                     | 17         | 63      |
| Performa 65-20                     | 18         | 64      |
| Performa 65-26                     | 19         | 65      |
| Performa 65-32                     | 20         | 66      |
| Performa 80-16                     | 21         | 67      |
| Performa 80-20                     | 22         | 68      |
| Performa 80-26                     | 23         | 69      |
| Performa 80-32                     | 24         | 70      |
| Performa 80-40                     | 25         |         |
| Performa 100-16                    | 26         | 71      |
| Performa 100-20                    | 27         | 72      |
| Performa 100-26                    | 28         | 73      |
| Performa 100-20                    | 29         | 13      |
| Performa 100-40                    | 30         |         |
| Performa 125-20                    | 31         | 73      |
|                                    | 31         | 75      |
| Performa 125-26<br>Borforma 125-22 |            |         |
| Performa 125-32<br>Performa 125-40 | 33<br>34   |         |
|                                    | <b>.</b> . |         |
| Performa 150-20                    | 35         |         |
| Performa 150-26                    | 36         |         |
| Performa 150-32                    | 37         |         |
| Performa 150-40                    | 38         |         |
| Performa 200-32                    | 39         |         |
| Performa 200-40                    | 40         |         |
|                                    | -          |         |
| Performa 250-32                    | 41         |         |
| Performa 250-40                    | 42         |         |
| Performa 300-40                    | 43         |         |
| Performa 125-50                    | 44         |         |
| Performa 150-50                    | 45         |         |
| Performa 200-50                    | 46         |         |
| Performa 250-50                    | 40         |         |
| 1 61101111a 230-30                 | 47         |         |