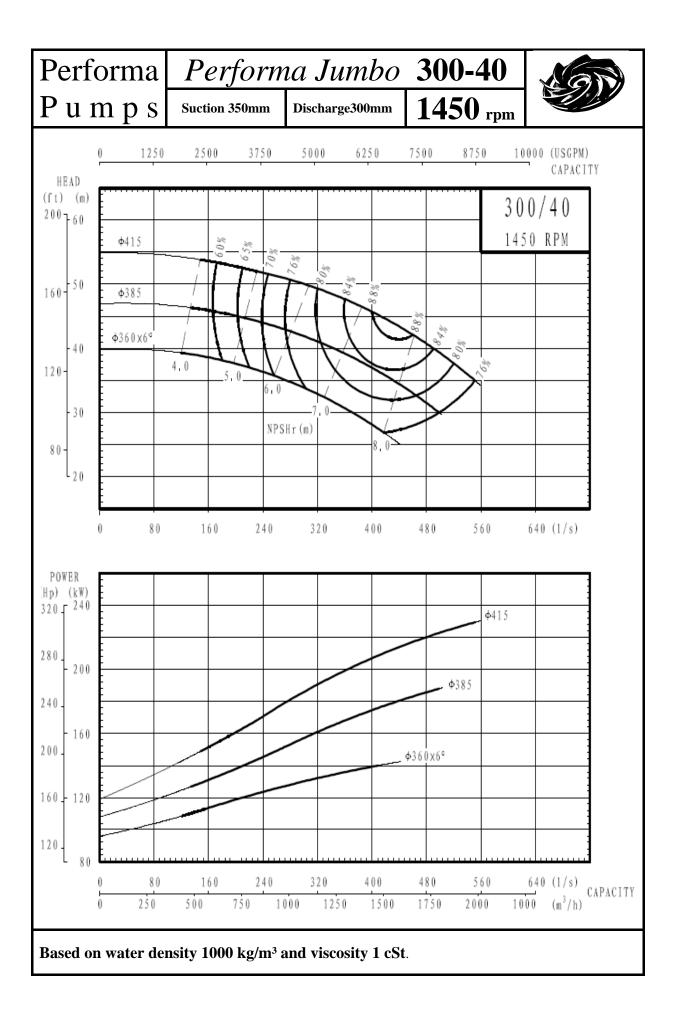

## INDEX

| PUMP                               | 1450rpm    | 2900rpm |
|------------------------------------|------------|---------|
|                                    | Page no    | Page No |
|                                    | 0          | 4.0     |
| Performa 32-13                     | 2          | 48      |
| Performa 32-16                     | 3          | 49      |
| Performa 32-20                     | 4          | 50      |
| Performa 32-26                     | 5          | 51      |
| Performa 40-13                     | 6          | 52      |
| Performa 40-16                     | 7          | 53      |
| Performa 40-20                     | 8          | 54      |
| Performa 40-26                     | 9          | 55      |
| Performa 40-32                     | 10         | 56      |
| Performa 50-13                     | 11         | 57      |
| Performa 50-16                     | 12         | 58      |
| Performa 50-20                     | 13         | 59      |
| Performa 50-26                     | 14         | 60      |
| Performa 50-32                     | 15         | 61      |
|                                    |            |         |
| Performa 65-13                     | 16         | 62      |
| Performa 65-16                     | 17         | 63      |
| Performa 65-20                     | 18         | 64      |
| Performa 65-26                     | 19         | 65      |
| Performa 65-32                     | 20         | 66      |
| Performa 80-16                     | 21         | 67      |
| Performa 80-20                     | 22         | 68      |
| Performa 80-26                     | 23         | 69      |
| Performa 80-32                     | 24         | 70      |
| Performa 80-40                     | 25         |         |
| Performa 100-16                    | 26         | 71      |
| Performa 100-20                    | 27         | 72      |
| Performa 100-26                    | 28         | 73      |
| Performa 100-20                    | 29         | 13      |
| Performa 100-40                    | 30         |         |
| Performa 125-20                    | 31         | 73      |
|                                    | 31         | 75      |
| Performa 125-26<br>Borforma 125-22 |            |         |
| Performa 125-32<br>Performa 125-40 | 33<br>34   |         |
|                                    | <b>.</b> . |         |
| Performa 150-20                    | 35         |         |
| Performa 150-26                    | 36         |         |
| Performa 150-32                    | 37         |         |
| Performa 150-40                    | 38         |         |
| Performa 200-32                    | 39         |         |
| Performa 200-40                    | 40         |         |
|                                    | -          |         |
| Performa 250-32                    | 41         |         |
| Performa 250-40                    | 42         |         |
| Performa 300-40                    | 43         |         |
| Performa 125-50                    | 44         |         |
| Performa 150-50                    | 45         |         |
| Performa 200-50                    | 46         |         |
| Performa 250-50                    | 40         |         |
| 1 61101111a 230-30                 | 47         |         |