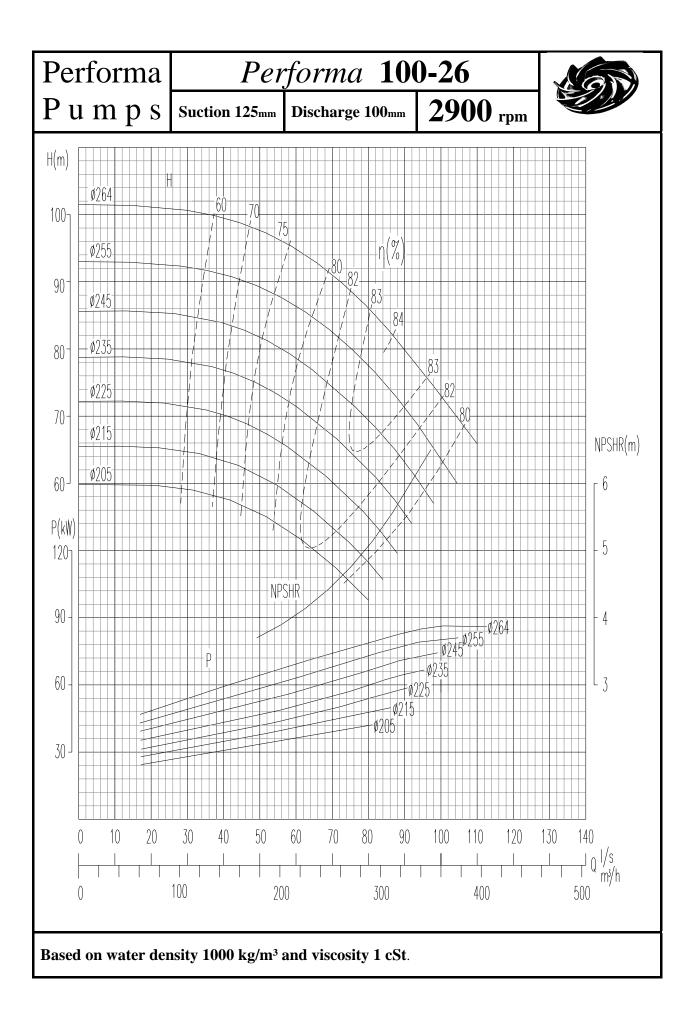

## INDEX

| PUMP                               | 1450rpm    | 2900rpm |
|------------------------------------|------------|---------|
|                                    | Page no    | Page No |
|                                    | 0          | 4.0     |
| Performa 32-13                     | 2          | 48      |
| Performa 32-16                     | 3          | 49      |
| Performa 32-20                     | 4          | 50      |
| Performa 32-26                     | 5          | 51      |
| Performa 40-13                     | 6          | 52      |
| Performa 40-16                     | 7          | 53      |
| Performa 40-20                     | 8          | 54      |
| Performa 40-26                     | 9          | 55      |
| Performa 40-32                     | 10         | 56      |
| Performa 50-13                     | 11         | 57      |
| Performa 50-16                     | 12         | 58      |
| Performa 50-20                     | 13         | 59      |
| Performa 50-26                     | 14         | 60      |
| Performa 50-32                     | 15         | 61      |
|                                    |            |         |
| Performa 65-13                     | 16         | 62      |
| Performa 65-16                     | 17         | 63      |
| Performa 65-20                     | 18         | 64      |
| Performa 65-26                     | 19         | 65      |
| Performa 65-32                     | 20         | 66      |
| Performa 80-16                     | 21         | 67      |
| Performa 80-20                     | 22         | 68      |
| Performa 80-26                     | 23         | 69      |
| Performa 80-32                     | 24         | 70      |
| Performa 80-40                     | 25         |         |
| Performa 100-16                    | 26         | 71      |
| Performa 100-20                    | 27         | 72      |
| Performa 100-26                    | 28         | 73      |
| Performa 100-20                    | 29         | 13      |
| Performa 100-40                    | 30         |         |
| Performa 125-20                    | 31         | 73      |
|                                    | 31         | 75      |
| Performa 125-26<br>Borforma 125-22 |            |         |
| Performa 125-32<br>Performa 125-40 | 33<br>34   |         |
|                                    | <b>.</b> . |         |
| Performa 150-20                    | 35         |         |
| Performa 150-26                    | 36         |         |
| Performa 150-32                    | 37         |         |
| Performa 150-40                    | 38         |         |
| Performa 200-32                    | 39         |         |
| Performa 200-40                    | 40         |         |
|                                    | -          |         |
| Performa 250-32                    | 41         |         |
| Performa 250-40                    | 42         |         |
| Performa 300-40                    | 43         |         |
| Performa 125-50                    | 44         |         |
| Performa 150-50                    | 45         |         |
| Performa 200-50                    | 46         |         |
| Performa 250-50                    | 40         |         |
| 1 61101111a 230-30                 | 47         |         |