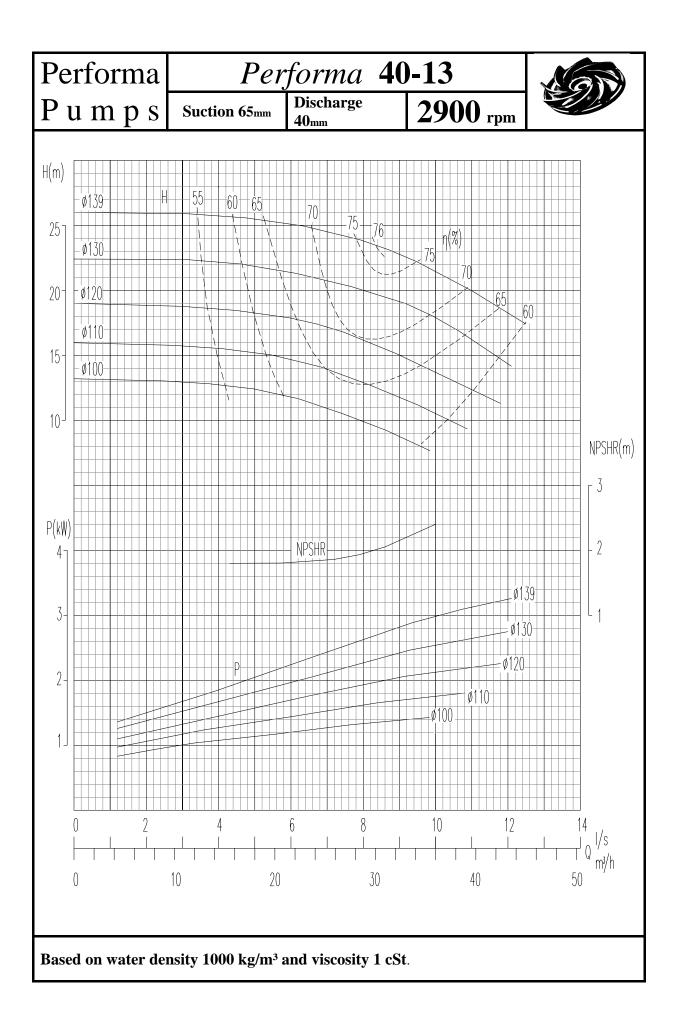

## INDEX

| PUMP                               | 1450rpm    | 2900rpm |
|------------------------------------|------------|---------|
|                                    | Page no    | Page No |
|                                    | 0          | 4.0     |
| Performa 32-13                     | 2          | 48      |
| Performa 32-16                     | 3          | 49      |
| Performa 32-20                     | 4          | 50      |
| Performa 32-26                     | 5          | 51      |
| Performa 40-13                     | 6          | 52      |
| Performa 40-16                     | 7          | 53      |
| Performa 40-20                     | 8          | 54      |
| Performa 40-26                     | 9          | 55      |
| Performa 40-32                     | 10         | 56      |
| Performa 50-13                     | 11         | 57      |
| Performa 50-16                     | 12         | 58      |
| Performa 50-20                     | 13         | 59      |
| Performa 50-26                     | 14         | 60      |
| Performa 50-32                     | 15         | 61      |
|                                    |            |         |
| Performa 65-13                     | 16         | 62      |
| Performa 65-16                     | 17         | 63      |
| Performa 65-20                     | 18         | 64      |
| Performa 65-26                     | 19         | 65      |
| Performa 65-32                     | 20         | 66      |
| Performa 80-16                     | 21         | 67      |
| Performa 80-20                     | 22         | 68      |
| Performa 80-26                     | 23         | 69      |
| Performa 80-32                     | 24         | 70      |
| Performa 80-40                     | 25         |         |
| Performa 100-16                    | 26         | 71      |
| Performa 100-20                    | 27         | 72      |
| Performa 100-26                    | 28         | 73      |
| Performa 100-20                    | 29         | 13      |
| Performa 100-40                    | 30         |         |
| Performa 125-20                    | 31         | 73      |
|                                    | 31         | 75      |
| Performa 125-26<br>Borforma 125-22 |            |         |
| Performa 125-32<br>Performa 125-40 | 33<br>34   |         |
|                                    | <b>.</b> . |         |
| Performa 150-20                    | 35         |         |
| Performa 150-26                    | 36         |         |
| Performa 150-32                    | 37         |         |
| Performa 150-40                    | 38         |         |
| Performa 200-32                    | 39         |         |
| Performa 200-40                    | 40         |         |
|                                    | -          |         |
| Performa 250-32                    | 41         |         |
| Performa 250-40                    | 42         |         |
| Performa 300-40                    | 43         |         |
| Performa 125-50                    | 44         |         |
| Performa 150-50                    | 45         |         |
| Performa 200-50                    | 46         |         |
| Performa 250-50                    | 40         |         |
| 1 61101111a 230-30                 | 47         |         |