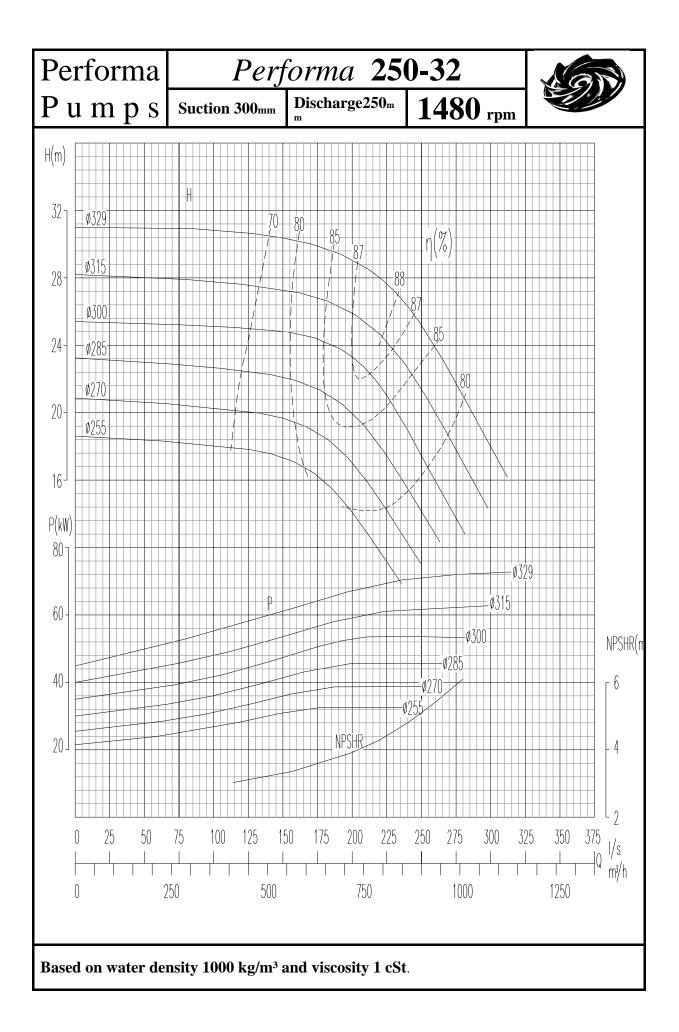

## INDEX

| PUMP                               | 1450rpm    | 2900rpm |
|------------------------------------|------------|---------|
|                                    | Page no    | Page No |
|                                    | 0          | 4.0     |
| Performa 32-13                     | 2          | 48      |
| Performa 32-16                     | 3          | 49      |
| Performa 32-20                     | 4          | 50      |
| Performa 32-26                     | 5          | 51      |
| Performa 40-13                     | 6          | 52      |
| Performa 40-16                     | 7          | 53      |
| Performa 40-20                     | 8          | 54      |
| Performa 40-26                     | 9          | 55      |
| Performa 40-32                     | 10         | 56      |
| Performa 50-13                     | 11         | 57      |
| Performa 50-16                     | 12         | 58      |
| Performa 50-20                     | 13         | 59      |
| Performa 50-26                     | 14         | 60      |
| Performa 50-32                     | 15         | 61      |
|                                    |            |         |
| Performa 65-13                     | 16         | 62      |
| Performa 65-16                     | 17         | 63      |
| Performa 65-20                     | 18         | 64      |
| Performa 65-26                     | 19         | 65      |
| Performa 65-32                     | 20         | 66      |
| Performa 80-16                     | 21         | 67      |
| Performa 80-20                     | 22         | 68      |
| Performa 80-26                     | 23         | 69      |
| Performa 80-32                     | 24         | 70      |
| Performa 80-40                     | 25         |         |
| Performa 100-16                    | 26         | 71      |
| Performa 100-20                    | 27         | 72      |
| Performa 100-26                    | 28         | 73      |
| Performa 100-20                    | 29         | 13      |
| Performa 100-40                    | 30         |         |
| Performa 125-20                    | 31         | 73      |
|                                    | 31         | 75      |
| Performa 125-26<br>Borforma 125-22 |            |         |
| Performa 125-32<br>Performa 125-40 | 33<br>34   |         |
|                                    | <b>.</b> . |         |
| Performa 150-20                    | 35         |         |
| Performa 150-26                    | 36         |         |
| Performa 150-32                    | 37         |         |
| Performa 150-40                    | 38         |         |
| Performa 200-32                    | 39         |         |
| Performa 200-40                    | 40         |         |
|                                    | -          |         |
| Performa 250-32                    | 41         |         |
| Performa 250-40                    | 42         |         |
| Performa 300-40                    | 43         |         |
| Performa 125-50                    | 44         |         |
| Performa 150-50                    | 45         |         |
| Performa 200-50                    | 46         |         |
| Performa 250-50                    | 40         |         |
| 1 61101111a 230-30                 | 47         |         |