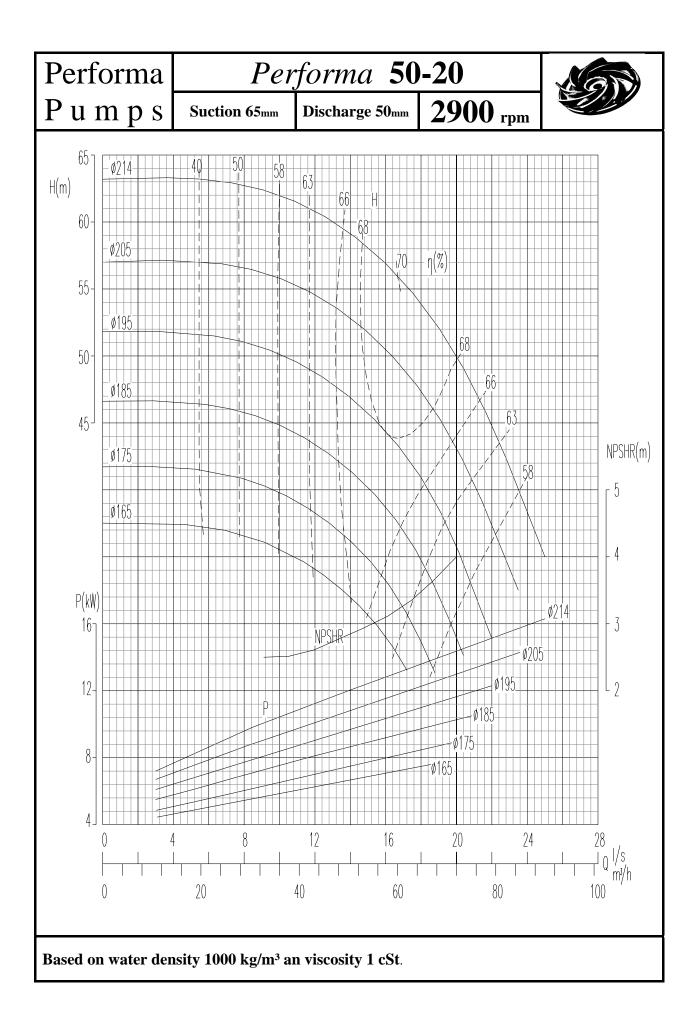

## INDEX

| PUMP                               | 1450rpm    | 2900rpm |
|------------------------------------|------------|---------|
|                                    | Page no    | Page No |
|                                    | 0          | 4.0     |
| Performa 32-13                     | 2          | 48      |
| Performa 32-16                     | 3          | 49      |
| Performa 32-20                     | 4          | 50      |
| Performa 32-26                     | 5          | 51      |
| Performa 40-13                     | 6          | 52      |
| Performa 40-16                     | 7          | 53      |
| Performa 40-20                     | 8          | 54      |
| Performa 40-26                     | 9          | 55      |
| Performa 40-32                     | 10         | 56      |
| Performa 50-13                     | 11         | 57      |
| Performa 50-16                     | 12         | 58      |
| Performa 50-20                     | 13         | 59      |
| Performa 50-26                     | 14         | 60      |
| Performa 50-32                     | 15         | 61      |
|                                    |            |         |
| Performa 65-13                     | 16         | 62      |
| Performa 65-16                     | 17         | 63      |
| Performa 65-20                     | 18         | 64      |
| Performa 65-26                     | 19         | 65      |
| Performa 65-32                     | 20         | 66      |
| Performa 80-16                     | 21         | 67      |
| Performa 80-20                     | 22         | 68      |
| Performa 80-26                     | 23         | 69      |
| Performa 80-32                     | 24         | 70      |
| Performa 80-40                     | 25         |         |
| Performa 100-16                    | 26         | 71      |
| Performa 100-20                    | 27         | 72      |
| Performa 100-26                    | 28         | 73      |
| Performa 100-20                    | 29         | 13      |
| Performa 100-40                    | 30         |         |
| Performa 125-20                    | 31         | 73      |
|                                    | 31         | 75      |
| Performa 125-26<br>Borforma 125-22 |            |         |
| Performa 125-32<br>Performa 125-40 | 33<br>34   |         |
|                                    | <b>.</b> . |         |
| Performa 150-20                    | 35         |         |
| Performa 150-26                    | 36         |         |
| Performa 150-32                    | 37         |         |
| Performa 150-40                    | 38         |         |
| Performa 200-32                    | 39         |         |
| Performa 200-40                    | 40         |         |
|                                    | -          |         |
| Performa 250-32                    | 41         |         |
| Performa 250-40                    | 42         |         |
| Performa 300-40                    | 43         |         |
| Performa 125-50                    | 44         |         |
| Performa 150-50                    | 45         |         |
| Performa 200-50                    | 46         |         |
| Performa 250-50                    | 40         |         |
| 1 61101111a 230-30                 | 47         |         |