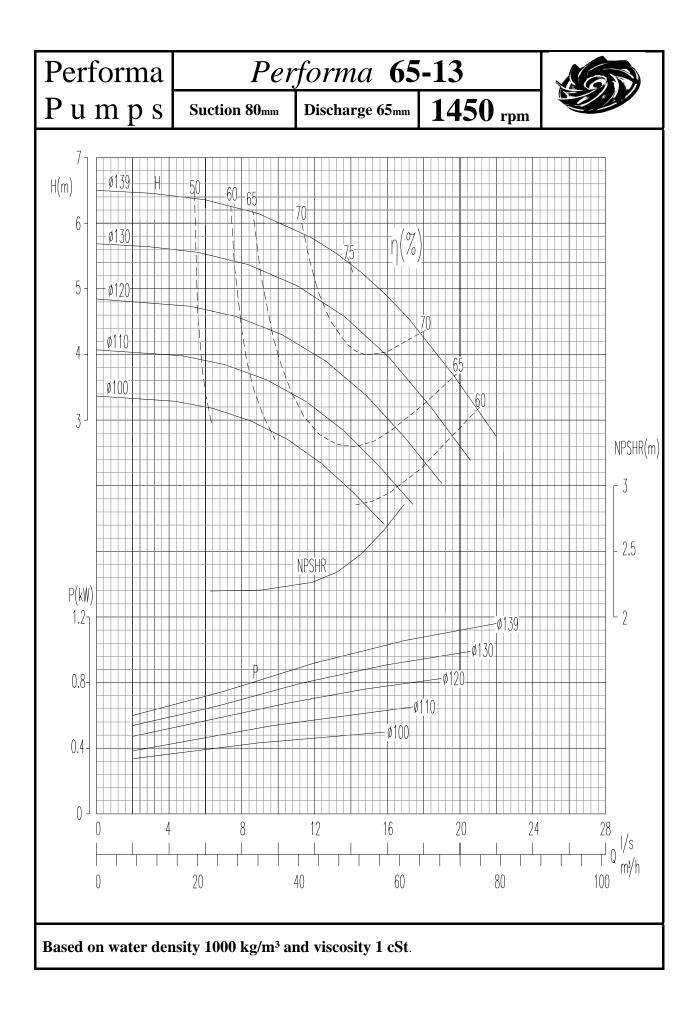

## INDEX

| PUMP                               | 1450rpm    | 2900rpm |
|------------------------------------|------------|---------|
|                                    | Page no    | Page No |
|                                    | 0          | 4.0     |
| Performa 32-13                     | 2          | 48      |
| Performa 32-16                     | 3          | 49      |
| Performa 32-20                     | 4          | 50      |
| Performa 32-26                     | 5          | 51      |
| Performa 40-13                     | 6          | 52      |
| Performa 40-16                     | 7          | 53      |
| Performa 40-20                     | 8          | 54      |
| Performa 40-26                     | 9          | 55      |
| Performa 40-32                     | 10         | 56      |
| Performa 50-13                     | 11         | 57      |
| Performa 50-16                     | 12         | 58      |
| Performa 50-20                     | 13         | 59      |
| Performa 50-26                     | 14         | 60      |
| Performa 50-32                     | 15         | 61      |
|                                    |            |         |
| Performa 65-13                     | 16         | 62      |
| Performa 65-16                     | 17         | 63      |
| Performa 65-20                     | 18         | 64      |
| Performa 65-26                     | 19         | 65      |
| Performa 65-32                     | 20         | 66      |
| Performa 80-16                     | 21         | 67      |
| Performa 80-20                     | 22         | 68      |
| Performa 80-26                     | 23         | 69      |
| Performa 80-32                     | 24         | 70      |
| Performa 80-40                     | 25         |         |
| Performa 100-16                    | 26         | 71      |
| Performa 100-20                    | 27         | 72      |
| Performa 100-26                    | 28         | 73      |
| Performa 100-20                    | 29         | 13      |
| Performa 100-40                    | 30         |         |
| Performa 125-20                    | 31         | 73      |
|                                    | 31         | 75      |
| Performa 125-26<br>Borforma 125-22 |            |         |
| Performa 125-32<br>Performa 125-40 | 33<br>34   |         |
|                                    | <b>.</b> . |         |
| Performa 150-20                    | 35         |         |
| Performa 150-26                    | 36         |         |
| Performa 150-32                    | 37         |         |
| Performa 150-40                    | 38         |         |
| Performa 200-32                    | 39         |         |
| Performa 200-40                    | 40         |         |
|                                    | -          |         |
| Performa 250-32                    | 41         |         |
| Performa 250-40                    | 42         |         |
| Performa 300-40                    | 43         |         |
| Performa 125-50                    | 44         |         |
| Performa 150-50                    | 45         |         |
| Performa 200-50                    | 46         |         |
| Performa 250-50                    | 40         |         |
| 1 61101111a 230-30                 | 47         |         |