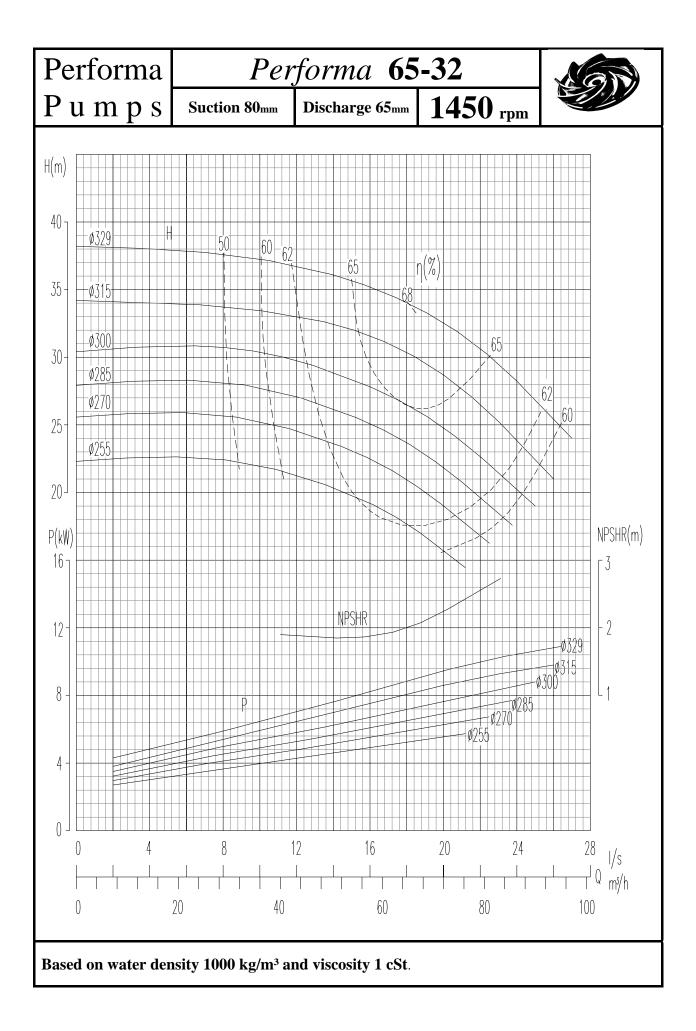

## INDEX

| PUMP                               | 1450rpm    | 2900rpm |
|------------------------------------|------------|---------|
|                                    | Page no    | Page No |
|                                    | 0          | 4.0     |
| Performa 32-13                     | 2          | 48      |
| Performa 32-16                     | 3          | 49      |
| Performa 32-20                     | 4          | 50      |
| Performa 32-26                     | 5          | 51      |
| Performa 40-13                     | 6          | 52      |
| Performa 40-16                     | 7          | 53      |
| Performa 40-20                     | 8          | 54      |
| Performa 40-26                     | 9          | 55      |
| Performa 40-32                     | 10         | 56      |
| Performa 50-13                     | 11         | 57      |
| Performa 50-16                     | 12         | 58      |
| Performa 50-20                     | 13         | 59      |
| Performa 50-26                     | 14         | 60      |
| Performa 50-32                     | 15         | 61      |
|                                    |            |         |
| Performa 65-13                     | 16         | 62      |
| Performa 65-16                     | 17         | 63      |
| Performa 65-20                     | 18         | 64      |
| Performa 65-26                     | 19         | 65      |
| Performa 65-32                     | 20         | 66      |
| Performa 80-16                     | 21         | 67      |
| Performa 80-20                     | 22         | 68      |
| Performa 80-26                     | 23         | 69      |
| Performa 80-32                     | 24         | 70      |
| Performa 80-40                     | 25         |         |
| Performa 100-16                    | 26         | 71      |
| Performa 100-20                    | 27         | 72      |
| Performa 100-26                    | 28         | 73      |
| Performa 100-20                    | 29         | 13      |
| Performa 100-40                    | 30         |         |
| Performa 125-20                    | 31         | 73      |
|                                    | 31         | 75      |
| Performa 125-26<br>Borforma 125-22 |            |         |
| Performa 125-32<br>Performa 125-40 | 33<br>34   |         |
|                                    | <b>.</b> . |         |
| Performa 150-20                    | 35         |         |
| Performa 150-26                    | 36         |         |
| Performa 150-32                    | 37         |         |
| Performa 150-40                    | 38         |         |
| Performa 200-32                    | 39         |         |
| Performa 200-40                    | 40         |         |
|                                    | -          |         |
| Performa 250-32                    | 41         |         |
| Performa 250-40                    | 42         |         |
| Performa 300-40                    | 43         |         |
| Performa 125-50                    | 44         |         |
| Performa 150-50                    | 45         |         |
| Performa 200-50                    | 46         |         |
| Performa 250-50                    | 40         |         |
| 1 61101111a 230-30                 | 47         |         |