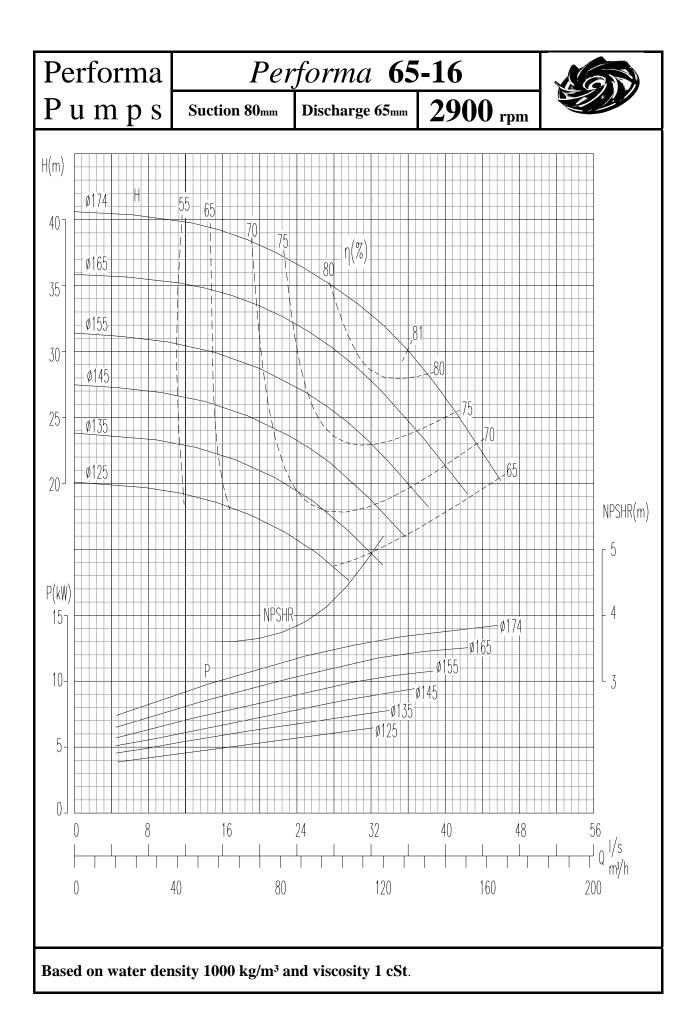

## INDEX

| PUMP                               | 1450rpm    | 2900rpm |
|------------------------------------|------------|---------|
|                                    | Page no    | Page No |
|                                    | 0          | 4.0     |
| Performa 32-13                     | 2          | 48      |
| Performa 32-16                     | 3          | 49      |
| Performa 32-20                     | 4          | 50      |
| Performa 32-26                     | 5          | 51      |
| Performa 40-13                     | 6          | 52      |
| Performa 40-16                     | 7          | 53      |
| Performa 40-20                     | 8          | 54      |
| Performa 40-26                     | 9          | 55      |
| Performa 40-32                     | 10         | 56      |
| Performa 50-13                     | 11         | 57      |
| Performa 50-16                     | 12         | 58      |
| Performa 50-20                     | 13         | 59      |
| Performa 50-26                     | 14         | 60      |
| Performa 50-32                     | 15         | 61      |
|                                    |            |         |
| Performa 65-13                     | 16         | 62      |
| Performa 65-16                     | 17         | 63      |
| Performa 65-20                     | 18         | 64      |
| Performa 65-26                     | 19         | 65      |
| Performa 65-32                     | 20         | 66      |
| Performa 80-16                     | 21         | 67      |
| Performa 80-20                     | 22         | 68      |
| Performa 80-26                     | 23         | 69      |
| Performa 80-32                     | 24         | 70      |
| Performa 80-40                     | 25         |         |
| Performa 100-16                    | 26         | 71      |
| Performa 100-20                    | 27         | 72      |
| Performa 100-26                    | 28         | 73      |
| Performa 100-20                    | 29         | 13      |
| Performa 100-40                    | 30         |         |
| Performa 125-20                    | 31         | 73      |
|                                    | 31         | 75      |
| Performa 125-26<br>Borforma 125-22 |            |         |
| Performa 125-32<br>Performa 125-40 | 33<br>34   |         |
|                                    | <b>.</b> . |         |
| Performa 150-20                    | 35         |         |
| Performa 150-26                    | 36         |         |
| Performa 150-32                    | 37         |         |
| Performa 150-40                    | 38         |         |
| Performa 200-32                    | 39         |         |
| Performa 200-40                    | 40         |         |
|                                    | -          |         |
| Performa 250-32                    | 41         |         |
| Performa 250-40                    | 42         |         |
| Performa 300-40                    | 43         |         |
| Performa 125-50                    | 44         |         |
| Performa 150-50                    | 45         |         |
| Performa 200-50                    | 46         |         |
| Performa 250-50                    | 40         |         |
| 1 61101111a 230-30                 | 47         |         |