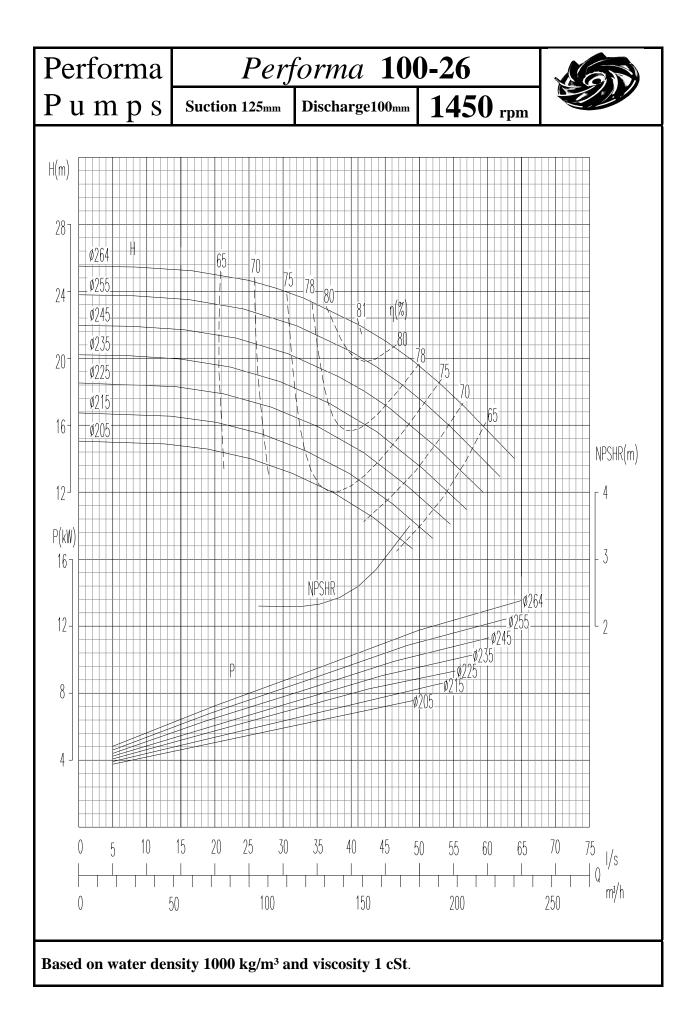

## INDEX

| PUMP                               | 1450rpm    | 2900rpm |
|------------------------------------|------------|---------|
|                                    | Page no    | Page No |
|                                    | 0          | 4.0     |
| Performa 32-13                     | 2          | 48      |
| Performa 32-16                     | 3          | 49      |
| Performa 32-20                     | 4          | 50      |
| Performa 32-26                     | 5          | 51      |
| Performa 40-13                     | 6          | 52      |
| Performa 40-16                     | 7          | 53      |
| Performa 40-20                     | 8          | 54      |
| Performa 40-26                     | 9          | 55      |
| Performa 40-32                     | 10         | 56      |
| Performa 50-13                     | 11         | 57      |
| Performa 50-16                     | 12         | 58      |
| Performa 50-20                     | 13         | 59      |
| Performa 50-26                     | 14         | 60      |
| Performa 50-32                     | 15         | 61      |
|                                    |            |         |
| Performa 65-13                     | 16         | 62      |
| Performa 65-16                     | 17         | 63      |
| Performa 65-20                     | 18         | 64      |
| Performa 65-26                     | 19         | 65      |
| Performa 65-32                     | 20         | 66      |
| Performa 80-16                     | 21         | 67      |
| Performa 80-20                     | 22         | 68      |
| Performa 80-26                     | 23         | 69      |
| Performa 80-32                     | 24         | 70      |
| Performa 80-40                     | 25         |         |
| Performa 100-16                    | 26         | 71      |
| Performa 100-20                    | 27         | 72      |
| Performa 100-26                    | 28         | 73      |
| Performa 100-20                    | 29         | 13      |
| Performa 100-40                    | 30         |         |
| Performa 125-20                    | 31         | 73      |
|                                    | 31         | 75      |
| Performa 125-26<br>Borforma 125-22 |            |         |
| Performa 125-32<br>Performa 125-40 | 33<br>34   |         |
|                                    | <b>.</b> . |         |
| Performa 150-20                    | 35         |         |
| Performa 150-26                    | 36         |         |
| Performa 150-32                    | 37         |         |
| Performa 150-40                    | 38         |         |
| Performa 200-32                    | 39         |         |
| Performa 200-40                    | 40         |         |
|                                    | -          |         |
| Performa 250-32                    | 41         |         |
| Performa 250-40                    | 42         |         |
| Performa 300-40                    | 43         |         |
| Performa 125-50                    | 44         |         |
| Performa 150-50                    | 45         |         |
| Performa 200-50                    | 46         |         |
| Performa 250-50                    | 40         |         |
| 1 61101111a 230-30                 | 47         |         |