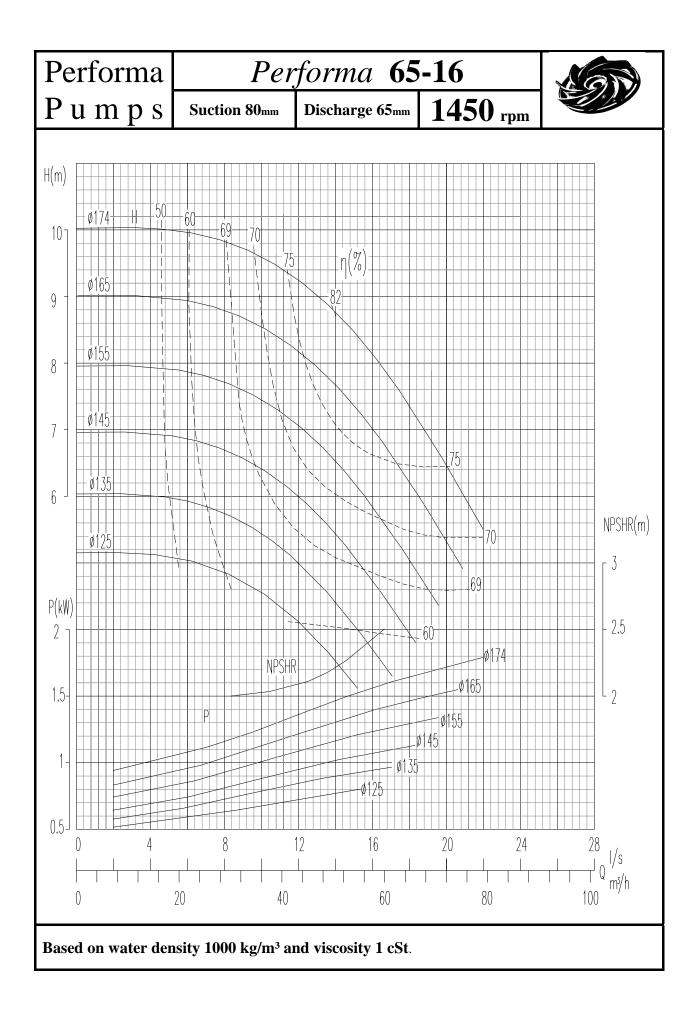

## INDEX

| PUMP                               | 1450rpm    | 2900rpm |
|------------------------------------|------------|---------|
|                                    | Page no    | Page No |
|                                    | 0          | 4.0     |
| Performa 32-13                     | 2          | 48      |
| Performa 32-16                     | 3          | 49      |
| Performa 32-20                     | 4          | 50      |
| Performa 32-26                     | 5          | 51      |
| Performa 40-13                     | 6          | 52      |
| Performa 40-16                     | 7          | 53      |
| Performa 40-20                     | 8          | 54      |
| Performa 40-26                     | 9          | 55      |
| Performa 40-32                     | 10         | 56      |
| Performa 50-13                     | 11         | 57      |
| Performa 50-16                     | 12         | 58      |
| Performa 50-20                     | 13         | 59      |
| Performa 50-26                     | 14         | 60      |
| Performa 50-32                     | 15         | 61      |
|                                    |            |         |
| Performa 65-13                     | 16         | 62      |
| Performa 65-16                     | 17         | 63      |
| Performa 65-20                     | 18         | 64      |
| Performa 65-26                     | 19         | 65      |
| Performa 65-32                     | 20         | 66      |
| Performa 80-16                     | 21         | 67      |
| Performa 80-20                     | 22         | 68      |
| Performa 80-26                     | 23         | 69      |
| Performa 80-32                     | 24         | 70      |
| Performa 80-40                     | 25         |         |
| Performa 100-16                    | 26         | 71      |
| Performa 100-20                    | 27         | 72      |
| Performa 100-26                    | 28         | 73      |
| Performa 100-20                    | 29         | 13      |
| Performa 100-40                    | 30         |         |
| Performa 125-20                    | 31         | 73      |
|                                    | 31         | 75      |
| Performa 125-26<br>Borforma 125-22 |            |         |
| Performa 125-32<br>Performa 125-40 | 33<br>34   |         |
|                                    | <b>.</b> . |         |
| Performa 150-20                    | 35         |         |
| Performa 150-26                    | 36         |         |
| Performa 150-32                    | 37         |         |
| Performa 150-40                    | 38         |         |
| Performa 200-32                    | 39         |         |
| Performa 200-40                    | 40         |         |
|                                    | -          |         |
| Performa 250-32                    | 41         |         |
| Performa 250-40                    | 42         |         |
| Performa 300-40                    | 43         |         |
| Performa 125-50                    | 44         |         |
| Performa 150-50                    | 45         |         |
| Performa 200-50                    | 46         |         |
| Performa 250-50                    | 40         |         |
| 1 61101111a 230-30                 | 47         |         |