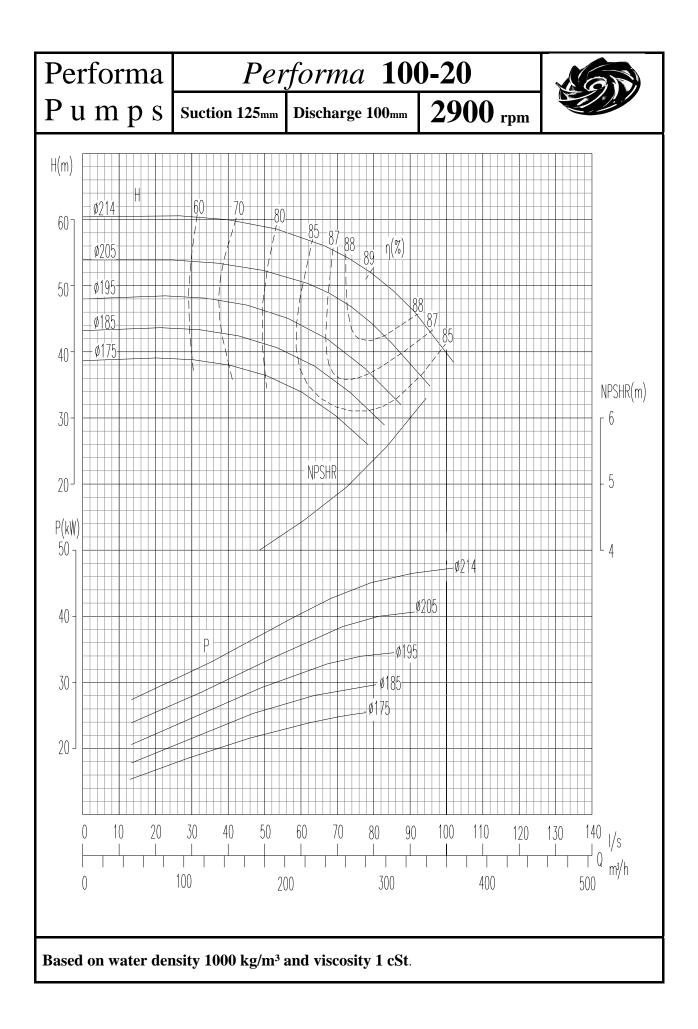

## INDEX

| PUMP                               | 1450rpm    | 2900rpm |
|------------------------------------|------------|---------|
|                                    | Page no    | Page No |
|                                    | 0          | 4.0     |
| Performa 32-13                     | 2          | 48      |
| Performa 32-16                     | 3          | 49      |
| Performa 32-20                     | 4          | 50      |
| Performa 32-26                     | 5          | 51      |
| Performa 40-13                     | 6          | 52      |
| Performa 40-16                     | 7          | 53      |
| Performa 40-20                     | 8          | 54      |
| Performa 40-26                     | 9          | 55      |
| Performa 40-32                     | 10         | 56      |
| Performa 50-13                     | 11         | 57      |
| Performa 50-16                     | 12         | 58      |
| Performa 50-20                     | 13         | 59      |
| Performa 50-26                     | 14         | 60      |
| Performa 50-32                     | 15         | 61      |
|                                    |            |         |
| Performa 65-13                     | 16         | 62      |
| Performa 65-16                     | 17         | 63      |
| Performa 65-20                     | 18         | 64      |
| Performa 65-26                     | 19         | 65      |
| Performa 65-32                     | 20         | 66      |
| Performa 80-16                     | 21         | 67      |
| Performa 80-20                     | 22         | 68      |
| Performa 80-26                     | 23         | 69      |
| Performa 80-32                     | 24         | 70      |
| Performa 80-40                     | 25         |         |
| Performa 100-16                    | 26         | 71      |
| Performa 100-20                    | 27         | 72      |
| Performa 100-26                    | 28         | 73      |
| Performa 100-20                    | 29         | 13      |
| Performa 100-40                    | 30         |         |
| Performa 125-20                    | 31         | 73      |
|                                    | 31         | 75      |
| Performa 125-26<br>Borforma 125-22 |            |         |
| Performa 125-32<br>Performa 125-40 | 33<br>34   |         |
|                                    | <b>.</b> . |         |
| Performa 150-20                    | 35         |         |
| Performa 150-26                    | 36         |         |
| Performa 150-32                    | 37         |         |
| Performa 150-40                    | 38         |         |
| Performa 200-32                    | 39         |         |
| Performa 200-40                    | 40         |         |
|                                    | -          |         |
| Performa 250-32                    | 41         |         |
| Performa 250-40                    | 42         |         |
| Performa 300-40                    | 43         |         |
| Performa 125-50                    | 44         |         |
| Performa 150-50                    | 45         |         |
| Performa 200-50                    | 46         |         |
| Performa 250-50                    | 40         |         |
| 1 61101111a 230-30                 | 47         |         |