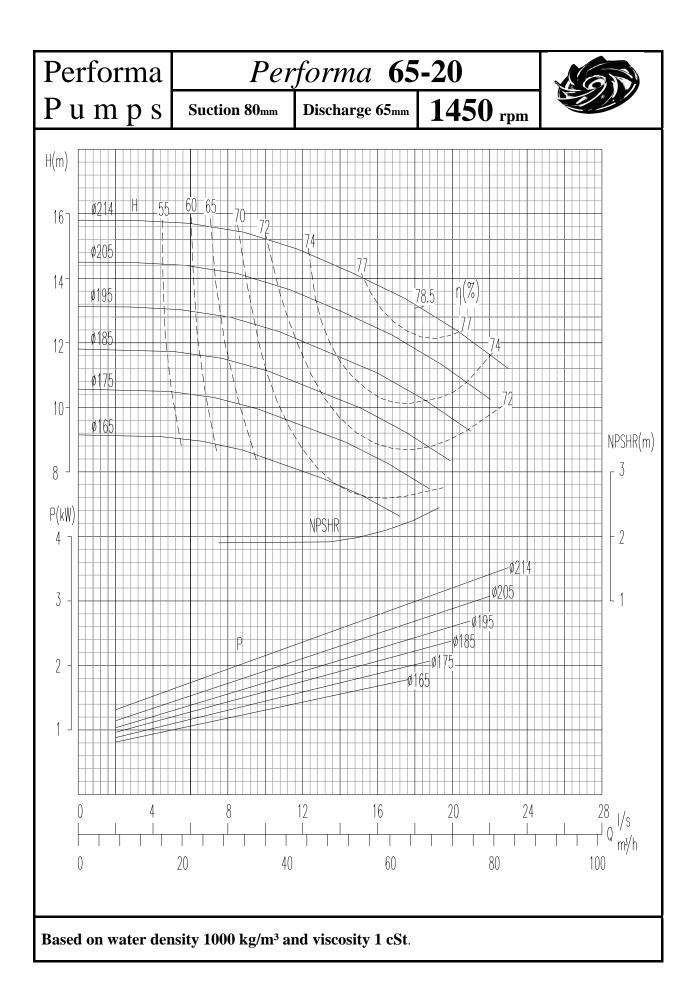

## INDEX

| PUMP                               | 1450rpm    | 2900rpm |
|------------------------------------|------------|---------|
|                                    | Page no    | Page No |
|                                    | 0          | 4.0     |
| Performa 32-13                     | 2          | 48      |
| Performa 32-16                     | 3          | 49      |
| Performa 32-20                     | 4          | 50      |
| Performa 32-26                     | 5          | 51      |
| Performa 40-13                     | 6          | 52      |
| Performa 40-16                     | 7          | 53      |
| Performa 40-20                     | 8          | 54      |
| Performa 40-26                     | 9          | 55      |
| Performa 40-32                     | 10         | 56      |
| Performa 50-13                     | 11         | 57      |
| Performa 50-16                     | 12         | 58      |
| Performa 50-20                     | 13         | 59      |
| Performa 50-26                     | 14         | 60      |
| Performa 50-32                     | 15         | 61      |
|                                    |            |         |
| Performa 65-13                     | 16         | 62      |
| Performa 65-16                     | 17         | 63      |
| Performa 65-20                     | 18         | 64      |
| Performa 65-26                     | 19         | 65      |
| Performa 65-32                     | 20         | 66      |
| Performa 80-16                     | 21         | 67      |
| Performa 80-20                     | 22         | 68      |
| Performa 80-26                     | 23         | 69      |
| Performa 80-32                     | 24         | 70      |
| Performa 80-40                     | 25         |         |
| Performa 100-16                    | 26         | 71      |
| Performa 100-20                    | 27         | 72      |
| Performa 100-26                    | 28         | 73      |
| Performa 100-20                    | 29         | 13      |
| Performa 100-40                    | 30         |         |
| Performa 125-20                    | 31         | 73      |
|                                    | 31         | 75      |
| Performa 125-26<br>Borforma 125-22 |            |         |
| Performa 125-32<br>Performa 125-40 | 33<br>34   |         |
|                                    | <b>.</b> . |         |
| Performa 150-20                    | 35         |         |
| Performa 150-26                    | 36         |         |
| Performa 150-32                    | 37         |         |
| Performa 150-40                    | 38         |         |
| Performa 200-32                    | 39         |         |
| Performa 200-40                    | 40         |         |
|                                    | -          |         |
| Performa 250-32                    | 41         |         |
| Performa 250-40                    | 42         |         |
| Performa 300-40                    | 43         |         |
| Performa 125-50                    | 44         |         |
| Performa 150-50                    | 45         |         |
| Performa 200-50                    | 46         |         |
| Performa 250-50                    | 40         |         |
| 1 61101111a 230-30                 | 47         |         |