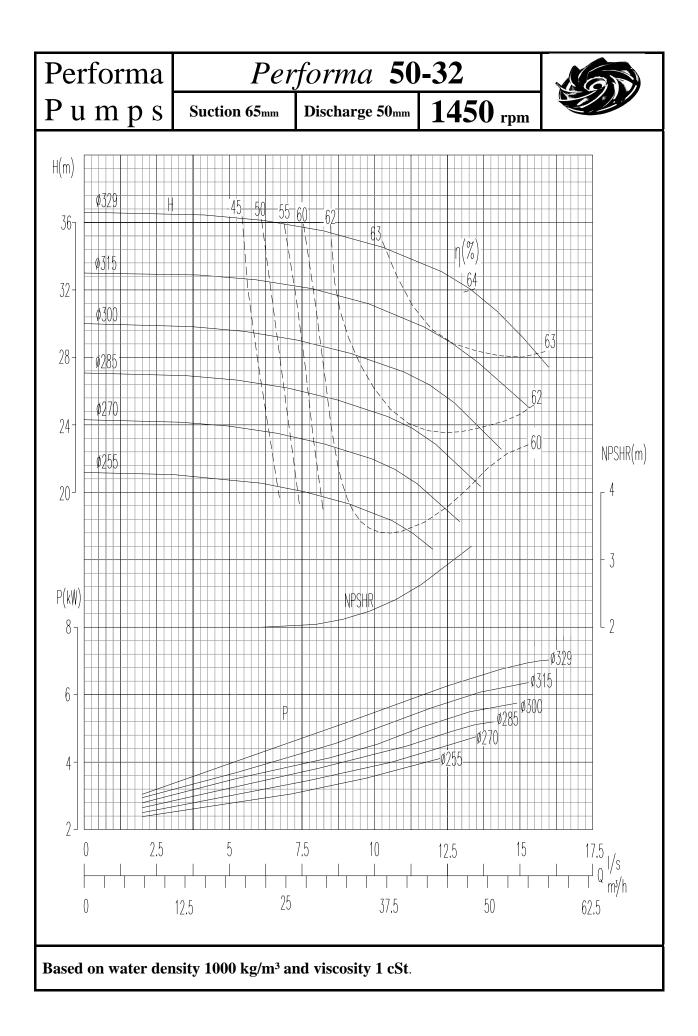

## INDEX

| PUMP                               | 1450rpm    | 2900rpm |
|------------------------------------|------------|---------|
|                                    | Page no    | Page No |
|                                    | 0          | 4.0     |
| Performa 32-13                     | 2          | 48      |
| Performa 32-16                     | 3          | 49      |
| Performa 32-20                     | 4          | 50      |
| Performa 32-26                     | 5          | 51      |
| Performa 40-13                     | 6          | 52      |
| Performa 40-16                     | 7          | 53      |
| Performa 40-20                     | 8          | 54      |
| Performa 40-26                     | 9          | 55      |
| Performa 40-32                     | 10         | 56      |
| Performa 50-13                     | 11         | 57      |
| Performa 50-16                     | 12         | 58      |
| Performa 50-20                     | 13         | 59      |
| Performa 50-26                     | 14         | 60      |
| Performa 50-32                     | 15         | 61      |
|                                    |            |         |
| Performa 65-13                     | 16         | 62      |
| Performa 65-16                     | 17         | 63      |
| Performa 65-20                     | 18         | 64      |
| Performa 65-26                     | 19         | 65      |
| Performa 65-32                     | 20         | 66      |
| Performa 80-16                     | 21         | 67      |
| Performa 80-20                     | 22         | 68      |
| Performa 80-26                     | 23         | 69      |
| Performa 80-32                     | 24         | 70      |
| Performa 80-40                     | 25         |         |
| Performa 100-16                    | 26         | 71      |
| Performa 100-20                    | 27         | 72      |
| Performa 100-26                    | 28         | 73      |
| Performa 100-20                    | 29         | 13      |
| Performa 100-40                    | 30         |         |
| Performa 125-20                    | 31         | 73      |
|                                    | 31         | 75      |
| Performa 125-26<br>Borforma 125-22 |            |         |
| Performa 125-32<br>Performa 125-40 | 33<br>34   |         |
|                                    | <b>.</b> . |         |
| Performa 150-20                    | 35         |         |
| Performa 150-26                    | 36         |         |
| Performa 150-32                    | 37         |         |
| Performa 150-40                    | 38         |         |
| Performa 200-32                    | 39         |         |
| Performa 200-40                    | 40         |         |
|                                    | -          |         |
| Performa 250-32                    | 41         |         |
| Performa 250-40                    | 42         |         |
| Performa 300-40                    | 43         |         |
| Performa 125-50                    | 44         |         |
| Performa 150-50                    | 45         |         |
| Performa 200-50                    | 46         |         |
| Performa 250-50                    | 40         |         |
| 1 61101111a 230-30                 | 47         |         |