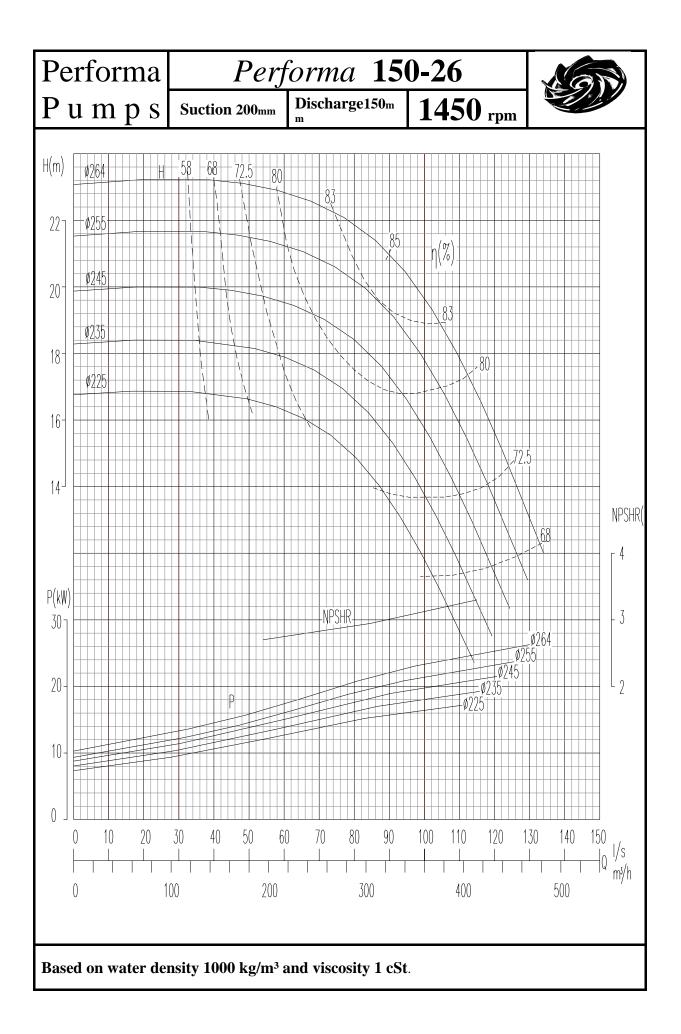

## INDEX

| PUMP                               | 1450rpm    | 2900rpm |
|------------------------------------|------------|---------|
|                                    | Page no    | Page No |
|                                    | 0          | 4.0     |
| Performa 32-13                     | 2          | 48      |
| Performa 32-16                     | 3          | 49      |
| Performa 32-20                     | 4          | 50      |
| Performa 32-26                     | 5          | 51      |
| Performa 40-13                     | 6          | 52      |
| Performa 40-16                     | 7          | 53      |
| Performa 40-20                     | 8          | 54      |
| Performa 40-26                     | 9          | 55      |
| Performa 40-32                     | 10         | 56      |
| Performa 50-13                     | 11         | 57      |
| Performa 50-16                     | 12         | 58      |
| Performa 50-20                     | 13         | 59      |
| Performa 50-26                     | 14         | 60      |
| Performa 50-32                     | 15         | 61      |
|                                    |            |         |
| Performa 65-13                     | 16         | 62      |
| Performa 65-16                     | 17         | 63      |
| Performa 65-20                     | 18         | 64      |
| Performa 65-26                     | 19         | 65      |
| Performa 65-32                     | 20         | 66      |
| Performa 80-16                     | 21         | 67      |
| Performa 80-20                     | 22         | 68      |
| Performa 80-26                     | 23         | 69      |
| Performa 80-32                     | 24         | 70      |
| Performa 80-40                     | 25         |         |
| Performa 100-16                    | 26         | 71      |
| Performa 100-20                    | 27         | 72      |
| Performa 100-26                    | 28         | 73      |
| Performa 100-20                    | 29         | 13      |
| Performa 100-40                    | 30         |         |
| Performa 125-20                    | 31         | 73      |
|                                    | 31         | 75      |
| Performa 125-26<br>Borforma 125-22 |            |         |
| Performa 125-32<br>Performa 125-40 | 33<br>34   |         |
|                                    | <b>.</b> . |         |
| Performa 150-20                    | 35         |         |
| Performa 150-26                    | 36         |         |
| Performa 150-32                    | 37         |         |
| Performa 150-40                    | 38         |         |
| Performa 200-32                    | 39         |         |
| Performa 200-40                    | 40         |         |
|                                    | -          |         |
| Performa 250-32                    | 41         |         |
| Performa 250-40                    | 42         |         |
| Performa 300-40                    | 43         |         |
| Performa 125-50                    | 44         |         |
| Performa 150-50                    | 45         |         |
| Performa 200-50                    | 46         |         |
| Performa 250-50                    | 40         |         |
| 1 61101111a 230-30                 | 47         |         |