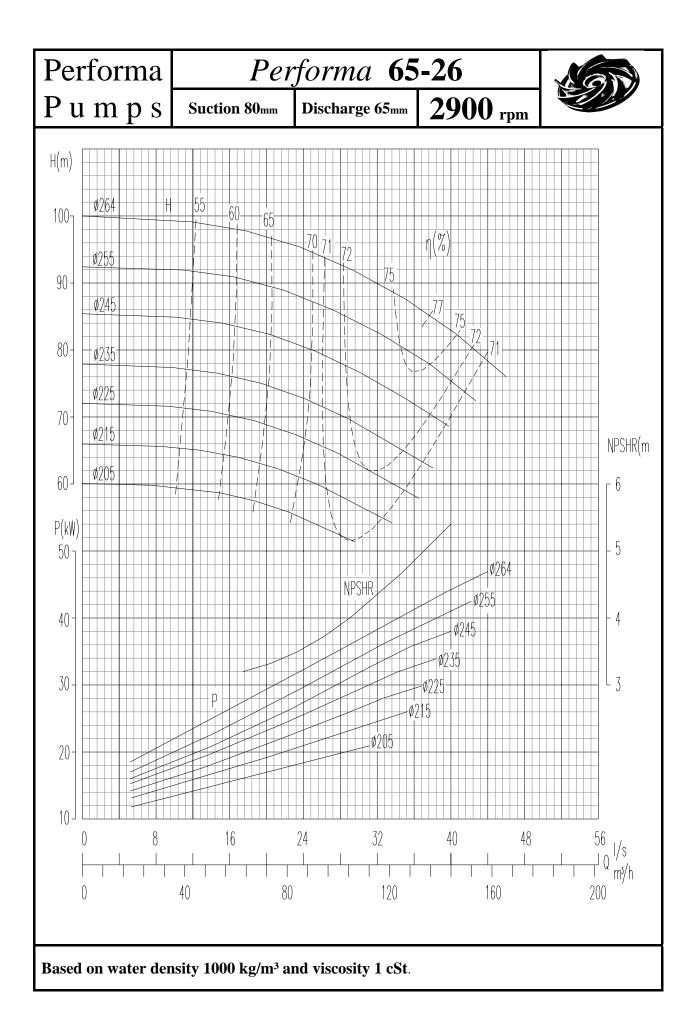

## INDEX

| PUMP                               | 1450rpm    | 2900rpm |
|------------------------------------|------------|---------|
|                                    | Page no    | Page No |
|                                    | 0          | 4.0     |
| Performa 32-13                     | 2          | 48      |
| Performa 32-16                     | 3          | 49      |
| Performa 32-20                     | 4          | 50      |
| Performa 32-26                     | 5          | 51      |
| Performa 40-13                     | 6          | 52      |
| Performa 40-16                     | 7          | 53      |
| Performa 40-20                     | 8          | 54      |
| Performa 40-26                     | 9          | 55      |
| Performa 40-32                     | 10         | 56      |
| Performa 50-13                     | 11         | 57      |
| Performa 50-16                     | 12         | 58      |
| Performa 50-20                     | 13         | 59      |
| Performa 50-26                     | 14         | 60      |
| Performa 50-32                     | 15         | 61      |
|                                    |            |         |
| Performa 65-13                     | 16         | 62      |
| Performa 65-16                     | 17         | 63      |
| Performa 65-20                     | 18         | 64      |
| Performa 65-26                     | 19         | 65      |
| Performa 65-32                     | 20         | 66      |
| Performa 80-16                     | 21         | 67      |
| Performa 80-20                     | 22         | 68      |
| Performa 80-26                     | 23         | 69      |
| Performa 80-32                     | 24         | 70      |
| Performa 80-40                     | 25         |         |
| Performa 100-16                    | 26         | 71      |
| Performa 100-20                    | 27         | 72      |
| Performa 100-26                    | 28         | 73      |
| Performa 100-20                    | 29         | 13      |
| Performa 100-40                    | 30         |         |
| Performa 125-20                    | 31         | 73      |
|                                    | 31         | 75      |
| Performa 125-26<br>Borforma 125-22 |            |         |
| Performa 125-32<br>Performa 125-40 | 33<br>34   |         |
|                                    | <b>.</b> . |         |
| Performa 150-20                    | 35         |         |
| Performa 150-26                    | 36         |         |
| Performa 150-32                    | 37         |         |
| Performa 150-40                    | 38         |         |
| Performa 200-32                    | 39         |         |
| Performa 200-40                    | 40         |         |
|                                    | -          |         |
| Performa 250-32                    | 41         |         |
| Performa 250-40                    | 42         |         |
| Performa 300-40                    | 43         |         |
| Performa 125-50                    | 44         |         |
| Performa 150-50                    | 45         |         |
| Performa 200-50                    | 46         |         |
| Performa 250-50                    | 40         |         |
| 1 61101111a 230-30                 | 47         |         |