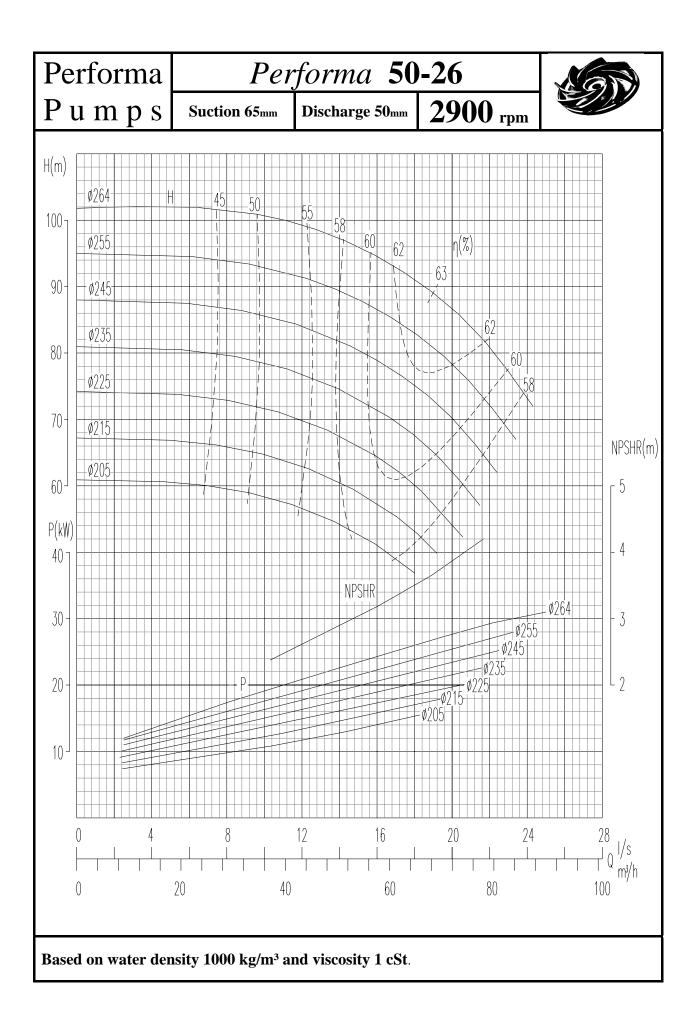

## INDEX

| PUMP                               | 1450rpm    | 2900rpm |
|------------------------------------|------------|---------|
|                                    | Page no    | Page No |
|                                    | 0          | 4.0     |
| Performa 32-13                     | 2          | 48      |
| Performa 32-16                     | 3          | 49      |
| Performa 32-20                     | 4          | 50      |
| Performa 32-26                     | 5          | 51      |
| Performa 40-13                     | 6          | 52      |
| Performa 40-16                     | 7          | 53      |
| Performa 40-20                     | 8          | 54      |
| Performa 40-26                     | 9          | 55      |
| Performa 40-32                     | 10         | 56      |
| Performa 50-13                     | 11         | 57      |
| Performa 50-16                     | 12         | 58      |
| Performa 50-20                     | 13         | 59      |
| Performa 50-26                     | 14         | 60      |
| Performa 50-32                     | 15         | 61      |
|                                    |            |         |
| Performa 65-13                     | 16         | 62      |
| Performa 65-16                     | 17         | 63      |
| Performa 65-20                     | 18         | 64      |
| Performa 65-26                     | 19         | 65      |
| Performa 65-32                     | 20         | 66      |
| Performa 80-16                     | 21         | 67      |
| Performa 80-20                     | 22         | 68      |
| Performa 80-26                     | 23         | 69      |
| Performa 80-32                     | 24         | 70      |
| Performa 80-40                     | 25         |         |
| Performa 100-16                    | 26         | 71      |
| Performa 100-20                    | 27         | 72      |
| Performa 100-26                    | 28         | 73      |
| Performa 100-20                    | 29         | 13      |
| Performa 100-40                    | 30         |         |
| Performa 125-20                    | 31         | 73      |
|                                    | 31         | 75      |
| Performa 125-26<br>Borforma 125-22 |            |         |
| Performa 125-32<br>Performa 125-40 | 33<br>34   |         |
|                                    | <b>.</b> . |         |
| Performa 150-20                    | 35         |         |
| Performa 150-26                    | 36         |         |
| Performa 150-32                    | 37         |         |
| Performa 150-40                    | 38         |         |
| Performa 200-32                    | 39         |         |
| Performa 200-40                    | 40         |         |
|                                    | -          |         |
| Performa 250-32                    | 41         |         |
| Performa 250-40                    | 42         |         |
| Performa 300-40                    | 43         |         |
| Performa 125-50                    | 44         |         |
| Performa 150-50                    | 45         |         |
| Performa 200-50                    | 46         |         |
| Performa 250-50                    | 40         |         |
| 1 61101111a 230-30                 | 47         |         |