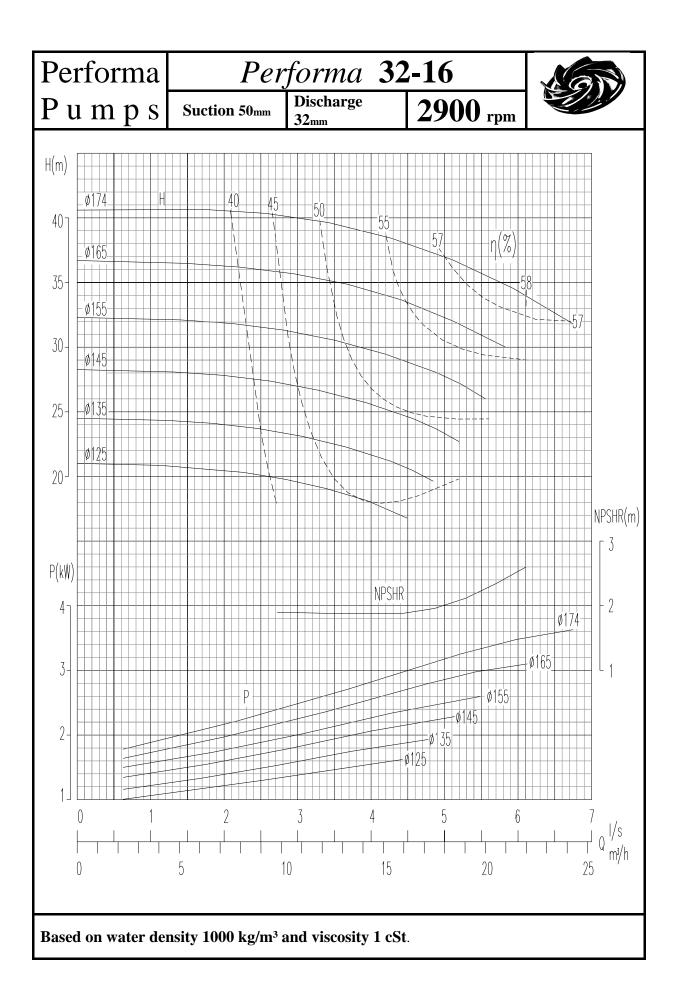

## INDEX

| PUMP                               | 1450rpm    | 2900rpm |
|------------------------------------|------------|---------|
|                                    | Page no    | Page No |
|                                    | 0          | 4.0     |
| Performa 32-13                     | 2          | 48      |
| Performa 32-16                     | 3          | 49      |
| Performa 32-20                     | 4          | 50      |
| Performa 32-26                     | 5          | 51      |
| Performa 40-13                     | 6          | 52      |
| Performa 40-16                     | 7          | 53      |
| Performa 40-20                     | 8          | 54      |
| Performa 40-26                     | 9          | 55      |
| Performa 40-32                     | 10         | 56      |
| Performa 50-13                     | 11         | 57      |
| Performa 50-16                     | 12         | 58      |
| Performa 50-20                     | 13         | 59      |
| Performa 50-26                     | 14         | 60      |
| Performa 50-32                     | 15         | 61      |
|                                    |            |         |
| Performa 65-13                     | 16         | 62      |
| Performa 65-16                     | 17         | 63      |
| Performa 65-20                     | 18         | 64      |
| Performa 65-26                     | 19         | 65      |
| Performa 65-32                     | 20         | 66      |
| Performa 80-16                     | 21         | 67      |
| Performa 80-20                     | 22         | 68      |
| Performa 80-26                     | 23         | 69      |
| Performa 80-32                     | 24         | 70      |
| Performa 80-40                     | 25         |         |
| Performa 100-16                    | 26         | 71      |
| Performa 100-20                    | 27         | 72      |
| Performa 100-26                    | 28         | 73      |
| Performa 100-20                    | 29         | 13      |
| Performa 100-40                    | 30         |         |
| Performa 125-20                    | 31         | 73      |
|                                    | 31         | 75      |
| Performa 125-26<br>Borforma 125-22 |            |         |
| Performa 125-32<br>Performa 125-40 | 33<br>34   |         |
|                                    | <b>.</b> . |         |
| Performa 150-20                    | 35         |         |
| Performa 150-26                    | 36         |         |
| Performa 150-32                    | 37         |         |
| Performa 150-40                    | 38         |         |
| Performa 200-32                    | 39         |         |
| Performa 200-40                    | 40         |         |
|                                    | -          |         |
| Performa 250-32                    | 41         |         |
| Performa 250-40                    | 42         |         |
| Performa 300-40                    | 43         |         |
| Performa 125-50                    | 44         |         |
| Performa 150-50                    | 45         |         |
| Performa 200-50                    | 46         |         |
| Performa 250-50                    | 40         |         |
| 1 61101111a 230-30                 | 47         |         |