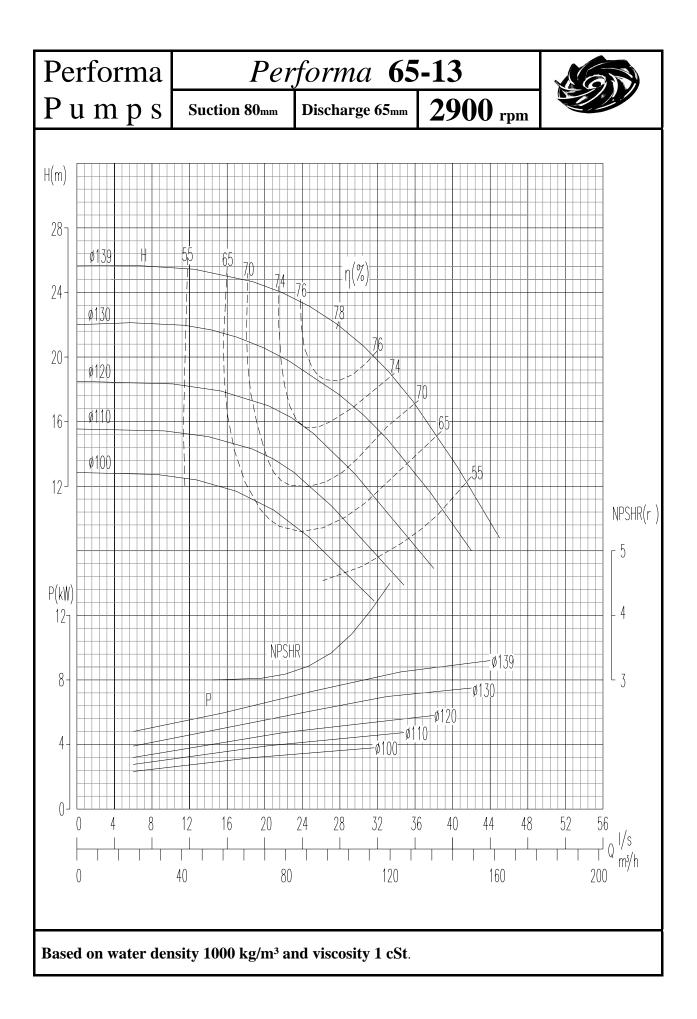

## INDEX

| PUMP                               | 1450rpm    | 2900rpm |
|------------------------------------|------------|---------|
|                                    | Page no    | Page No |
|                                    | 0          | 4.0     |
| Performa 32-13                     | 2          | 48      |
| Performa 32-16                     | 3          | 49      |
| Performa 32-20                     | 4          | 50      |
| Performa 32-26                     | 5          | 51      |
| Performa 40-13                     | 6          | 52      |
| Performa 40-16                     | 7          | 53      |
| Performa 40-20                     | 8          | 54      |
| Performa 40-26                     | 9          | 55      |
| Performa 40-32                     | 10         | 56      |
| Performa 50-13                     | 11         | 57      |
| Performa 50-16                     | 12         | 58      |
| Performa 50-20                     | 13         | 59      |
| Performa 50-26                     | 14         | 60      |
| Performa 50-32                     | 15         | 61      |
|                                    |            |         |
| Performa 65-13                     | 16         | 62      |
| Performa 65-16                     | 17         | 63      |
| Performa 65-20                     | 18         | 64      |
| Performa 65-26                     | 19         | 65      |
| Performa 65-32                     | 20         | 66      |
| Performa 80-16                     | 21         | 67      |
| Performa 80-20                     | 22         | 68      |
| Performa 80-26                     | 23         | 69      |
| Performa 80-32                     | 24         | 70      |
| Performa 80-40                     | 25         |         |
| Performa 100-16                    | 26         | 71      |
| Performa 100-20                    | 27         | 72      |
| Performa 100-26                    | 28         | 73      |
| Performa 100-20                    | 29         | 13      |
| Performa 100-40                    | 30         |         |
| Performa 125-20                    | 31         | 73      |
|                                    | 31         | 75      |
| Performa 125-26<br>Borforma 125-22 |            |         |
| Performa 125-32<br>Performa 125-40 | 33<br>34   |         |
|                                    | <b>.</b> . |         |
| Performa 150-20                    | 35         |         |
| Performa 150-26                    | 36         |         |
| Performa 150-32                    | 37         |         |
| Performa 150-40                    | 38         |         |
| Performa 200-32                    | 39         |         |
| Performa 200-40                    | 40         |         |
|                                    | -          |         |
| Performa 250-32                    | 41         |         |
| Performa 250-40                    | 42         |         |
| Performa 300-40                    | 43         |         |
| Performa 125-50                    | 44         |         |
| Performa 150-50                    | 45         |         |
| Performa 200-50                    | 46         |         |
| Performa 250-50                    | 40         |         |
| 1 61101111a 230-30                 | 47         |         |