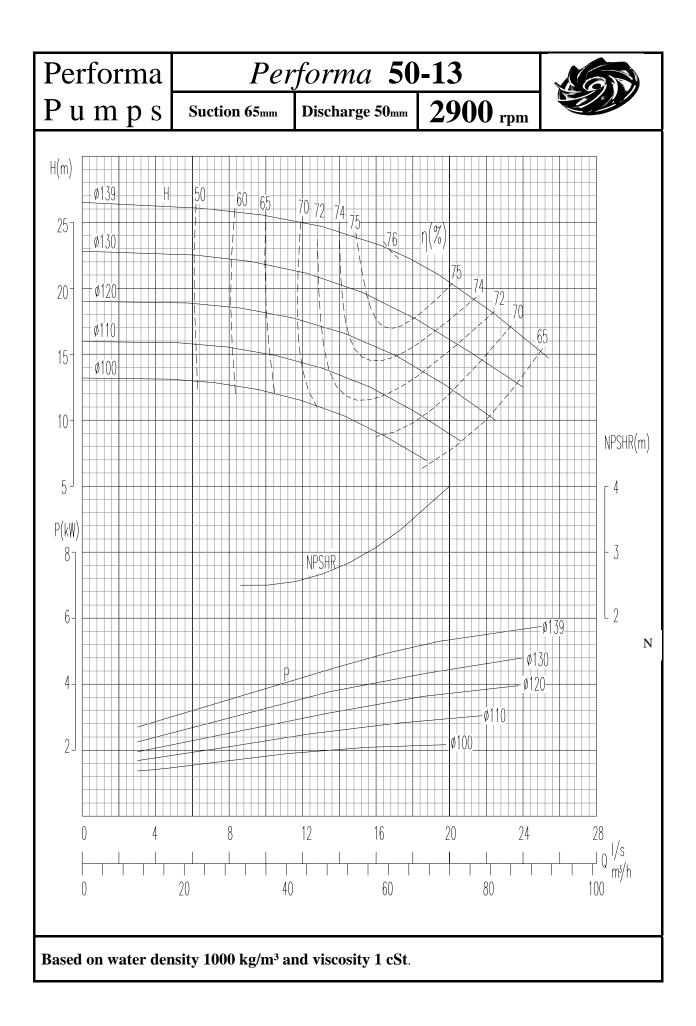

## INDEX

| PUMP                               | 1450rpm    | 2900rpm |
|------------------------------------|------------|---------|
|                                    | Page no    | Page No |
|                                    | 0          | 4.0     |
| Performa 32-13                     | 2          | 48      |
| Performa 32-16                     | 3          | 49      |
| Performa 32-20                     | 4          | 50      |
| Performa 32-26                     | 5          | 51      |
| Performa 40-13                     | 6          | 52      |
| Performa 40-16                     | 7          | 53      |
| Performa 40-20                     | 8          | 54      |
| Performa 40-26                     | 9          | 55      |
| Performa 40-32                     | 10         | 56      |
| Performa 50-13                     | 11         | 57      |
| Performa 50-16                     | 12         | 58      |
| Performa 50-20                     | 13         | 59      |
| Performa 50-26                     | 14         | 60      |
| Performa 50-32                     | 15         | 61      |
|                                    |            |         |
| Performa 65-13                     | 16         | 62      |
| Performa 65-16                     | 17         | 63      |
| Performa 65-20                     | 18         | 64      |
| Performa 65-26                     | 19         | 65      |
| Performa 65-32                     | 20         | 66      |
| Performa 80-16                     | 21         | 67      |
| Performa 80-20                     | 22         | 68      |
| Performa 80-26                     | 23         | 69      |
| Performa 80-32                     | 24         | 70      |
| Performa 80-40                     | 25         |         |
| Performa 100-16                    | 26         | 71      |
| Performa 100-20                    | 27         | 72      |
| Performa 100-26                    | 28         | 73      |
| Performa 100-20                    | 29         | 13      |
| Performa 100-40                    | 30         |         |
| Performa 125-20                    | 31         | 73      |
|                                    | 31         | 75      |
| Performa 125-26<br>Borforma 125-22 |            |         |
| Performa 125-32<br>Performa 125-40 | 33<br>34   |         |
|                                    | <b>.</b> . |         |
| Performa 150-20                    | 35         |         |
| Performa 150-26                    | 36         |         |
| Performa 150-32                    | 37         |         |
| Performa 150-40                    | 38         |         |
| Performa 200-32                    | 39         |         |
| Performa 200-40                    | 40         |         |
|                                    | -          |         |
| Performa 250-32                    | 41         |         |
| Performa 250-40                    | 42         |         |
| Performa 300-40                    | 43         |         |
| Performa 125-50                    | 44         |         |
| Performa 150-50                    | 45         |         |
| Performa 200-50                    | 46         |         |
| Performa 250-50                    | 40         |         |
| 1 61101111a 230-30                 | 47         |         |