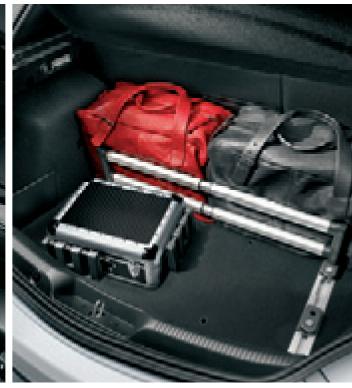

Profondo Blue gear lever knob

Sports pedal kit plus aluminium foot rest. Lighted kickplate kit (front only) and set of "Giulietta" mats with red stitching

Luggage compartment organiser with accessories

Car cover