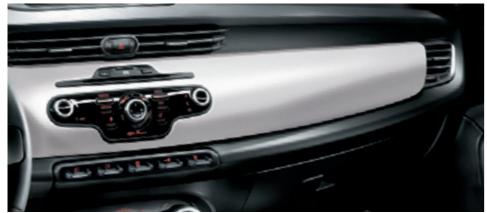

## **ACCESSORIES**

Aluminium oil cap

Ghiaccio White dashboard cover panel kit

Chrome Shine Grey dashboard inserts (as standard)

Profondo Blue dashboard cover panel kit

Ghiaccio White gear lever knob

Carbon fibre gear lever knob