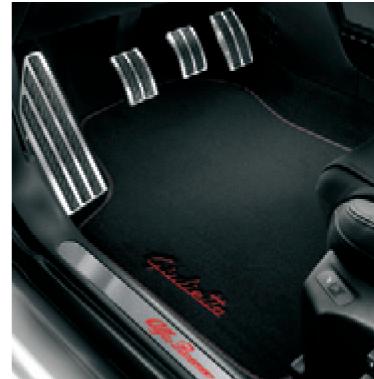

Profondo Blue gear lever knob

Sports pedal kit plus aluminium foot rest. Lighted kickplate kit (front only) and set of "Giulietta" mats with red stitching

Luggage compartment organiser with accessories

Car cover