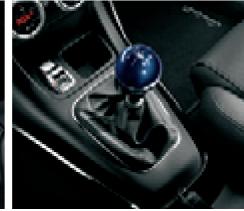

Profondo Blue gear lever knob

Sports pedal kit plus aluminium foot rest. Lighted kickplate kit (front only) and set of "Giulietta" mats with red stitching

Luggage compartment organiser with accessories

Car cover