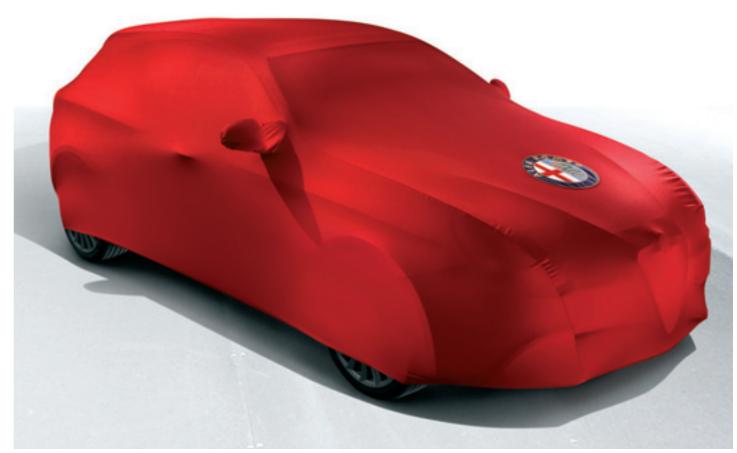

Profondo Blue gear lever knob

Sports pedal kit plus aluminium foot rest. Lighted kickplate kit (front only) and set of "Giulietta" mats with red stitching

Luggage compartment organiser with accessories

Car cover