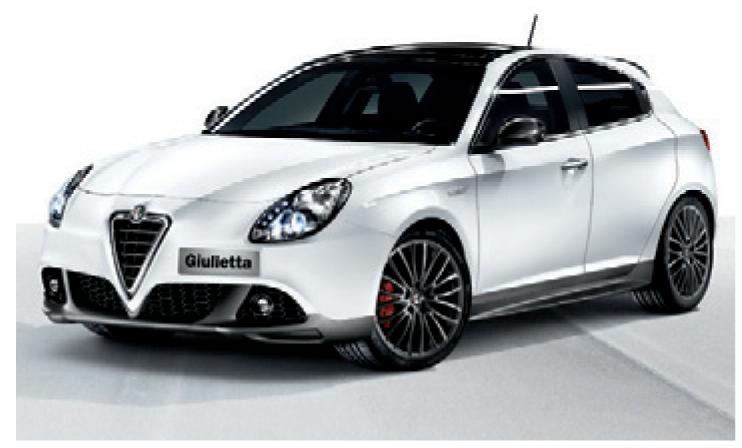

## **ACCESSORIES**

Front dam and side skirts

Carbon grille panel kit

Carbon rear spoiler

Titanium Grey door mirror fairings

Door mirror fairings in shiny chrome

Rear mud flap

Rear dam and side skirts