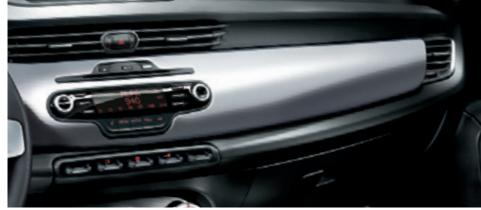

## **ACCESSORIES**

Aluminium oil cap

Ghiaccio White dashboard cover panel kit

Chrome Shine Grey dashboard inserts (as standard)

Profondo Blue dashboard cover panel kit

Ghiaccio White gear lever knob

Carbon fibre gear lever knob