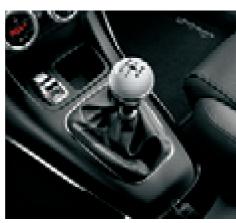

## **ACCESSORIES**

Aluminium oil cap

Ghiaccio White dashboard cover panel kit

Chrome Shine Grey dashboard inserts (as standard)

Profondo Blue dashboard cover panel kit

Ghiaccio White gear lever knob

Carbon fibre gear lever knob