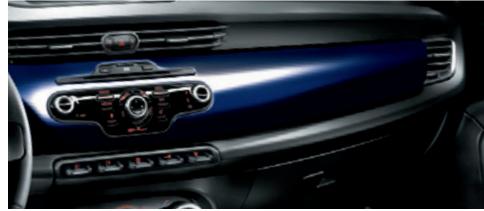

## **ACCESSORIES**

Aluminium oil cap

Ghiaccio White dashboard cover panel kit

Chrome Shine Grey dashboard inserts (as standard)

Profondo Blue dashboard cover panel kit

Ghiaccio White gear lever knob

Carbon fibre gear lever knob