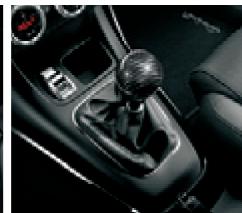

## **ACCESSORIES**

Aluminium oil cap

Ghiaccio White dashboard cover panel kit

Chrome Shine Grey dashboard inserts (as standard)

Profondo Blue dashboard cover panel kit

Ghiaccio White gear lever knob

Carbon fibre gear lever knob