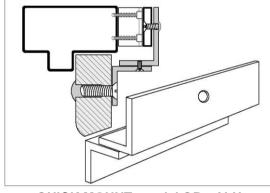

# **MOUNTING ACCESSORIES:**

ANGLE BRACKET model AB - ALU

SPACER BRACKET model SB - ALU

**Z BRACKET model ZB - ALU** 

L BRACKET model LB - ALU

**QUICK MOUNT model QB - ALU** 