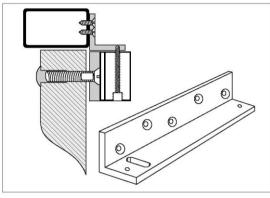

# **MOUNTING ACCESSORIES:**

ANGLE BRACKET model AB - ALU

SPACER BRACKET model SB - ALU

**Z BRACKET model ZB - ALU** 

L BRACKET model LB - ALU

**QUICK MOUNT model QB - ALU** 