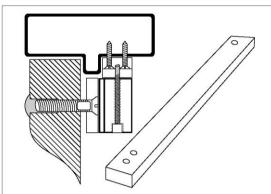

# **MOUNTING ACCESSORIES:**

ANGLE BRACKET model AB - ALU

SPACER BRACKET model SB - ALU

**Z BRACKET model ZB - ALU** 

L BRACKET model LB - ALU

**QUICK MOUNT model QB - ALU** 