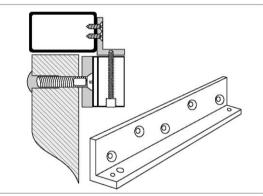

# **MOUNTING ACCESSORIES:**

ANGLE BRACKET model AB - ALU

SPACER BRACKET model SB - ALU

**Z BRACKET model ZB - ALU** 

L BRACKET model LB - ALU

**QUICK MOUNT model QB - ALU** 