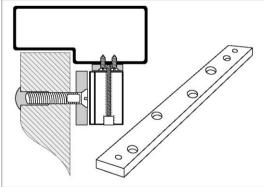

# **ARMATURE INSTALLATION:**

SPECIAL CARE SHOULD BE TAKEN WHEN SECURING THE ARMATURE. A SLIGHT LATERAL MOVEMENT OF THE ARMATURE PLATE MUST ALWAYS BE AVAILABLE. THIS MOVEMENT WILL ALLOW THE ARMATURE PLATE TO ADAPT TO THE LOCK'S SURFACE WHEN CLAMPED.

# **MOUNTING ACCESSORIES:**

ANGLE BRACKET model AB - ALU

SPACER BRACKET model SB - ALU

**Z BRACKET model ZB - ALU** 

L BRACKET model LB - ALU

**QUICK MOUNT model QB - ALU** 