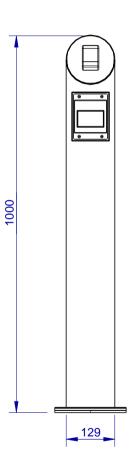

## **BGCRSI S/S**

CARD READER STAND AND INTERCOM S/S 304

**BGBGSS S/S** 

**BGCRSBG S/S** 

**BGCRS S/S** 

**BREAK GLASS UNIT** STAND WITH SIREN CARD READER STAND AND BREAK GLASS

CARD READER STAND S/S 304

This drawing is the property of Boomgate Systems. It is supplied on loan for your confidental information and must not be copied. On request this drawing must be returned to Boomgate Systems

BOOMGATE SYSTEMS

Part description: **READER BOLLARDS**