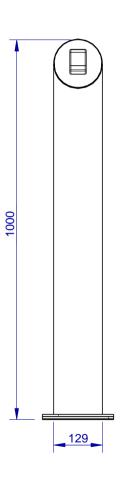

## **BGCRSI S/S**

CARD READER STAND AND INTERCOM S/S 304

**BGBGSS S/S** 

**BGCRSBG S/S** 

**BGCRS S/S** 

**BREAK GLASS UNIT** STAND WITH SIREN CARD READER STAND AND BREAK GLASS

CARD READER STAND S/S 304

This drawing is the property of Boomgate Systems. It is supplied on loan for your confidental information and must not be copied. On request this drawing must be returned to Boomgate Systems

BOOMGATE SYSTEMS

Part description: **READER BOLLARDS**