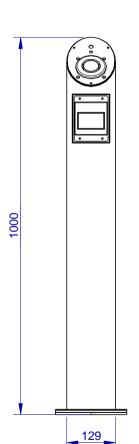

## **BGCRSI S/S**

CARD READER STAND AND INTERCOM S/S 304

**BGBGSS S/S** 

**BGCRSBG S/S** 

**BGCRS S/S** 

**BREAK GLASS UNIT** STAND WITH SIREN CARD READER STAND AND BREAK GLASS

CARD READER STAND S/S 304

This drawing is the property of Boomgate Systems. It is supplied on loan for your confidental information and must not be copied. On request this drawing must be returned to Boomgate Systems

BOOMGATE SYSTEMS

Part description: **READER BOLLARDS**