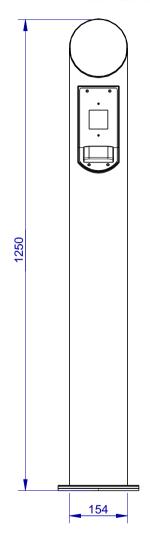

## **BGCRSI S/S**

CARD READER STAND AND INTERCOM S/S 304

**BGBGSS S/S** 

**BGCRSBG S/S** 

**BGCRS S/S** 

**BREAK GLASS UNIT** STAND WITH SIREN CARD READER STAND AND BREAK GLASS

CARD READER STAND S/S 304

This drawing is the property of Boomgate Systems. It is supplied on loan for your confidental information and must not be copied. On request this drawing must be returned to Boomgate Systems

BOOMGATE SYSTEMS

Part description: **READER BOLLARDS**