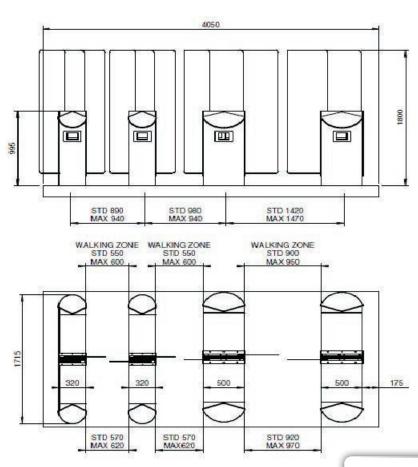

### PRO WING® SPEEDSTILE RETRACTABLE

\*Due to continuous improvment, products and design are subject to change without notice.