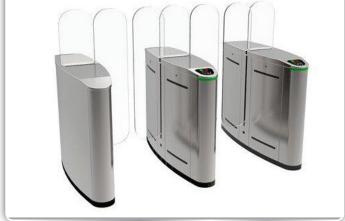

### Cabinets available:

- Brushed Stainless Steel 304
- All external surfaces have a smooth brush finish
- Granite tops available on request
- Have indicators to indicate lane open/close and direction control

#### Glass:

8MM toughened glass SABS manufactured with CNC Technology