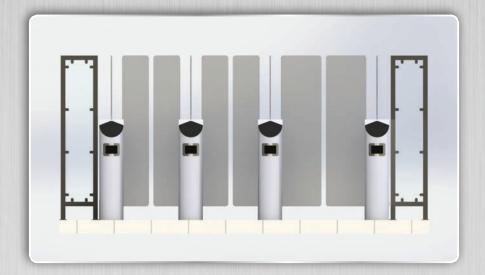

### **PRO WING® SPEEDSTILE 180° SWING GATE**

 $^{*}$ Due to continuous improvment, products and design are subject to change without notice.

270

270

270