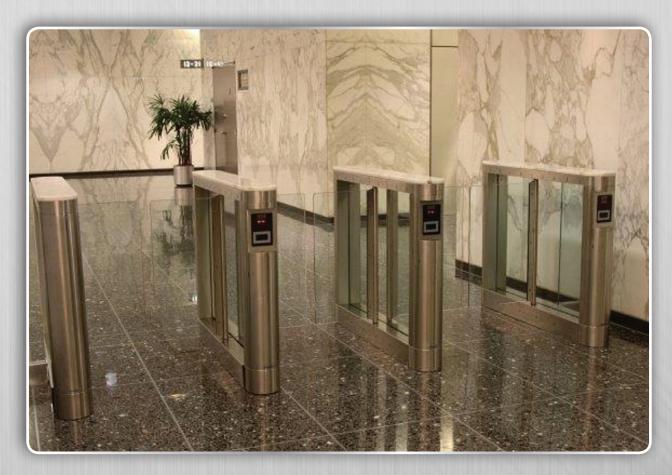

### PRO WING® SPEEDSTILE 2 NARROW 1 WIDE AND MOTORIZED SWING

<sup>\*</sup>Due to continuous improvment, products and design are subject to change without notice.