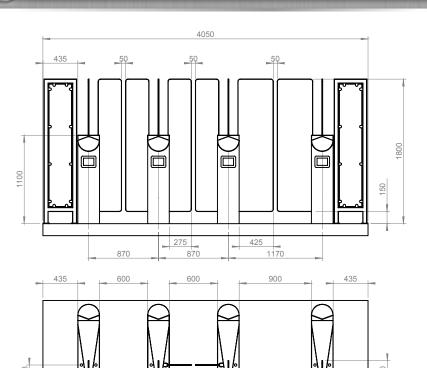

### **PRO WING® SPEEDSTILE 180° SWING GATE**

 $^{*}$ Due to continuous improvment, products and design are subject to change without notice.

270

270

270