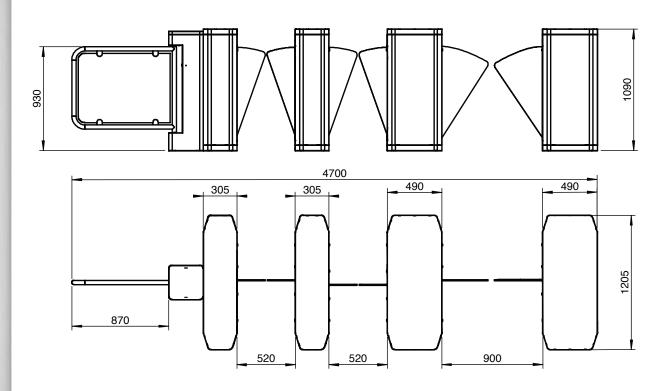

### **PRO WING® SPEEDSTILE 180° SWING GATE**

 $^{*}$ Due to continuous improvment, products and design are subject to change without notice.

270

270

270