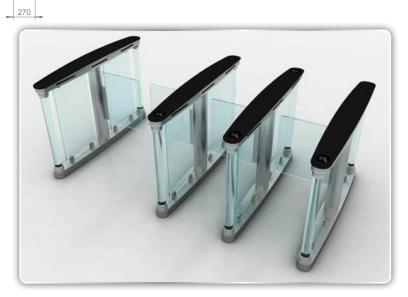

### **PRO WING® SPEEDSTILE 180° SWING GATE**

 $^{*}$ Due to continuous improvment, products and design are subject to change without notice.

270

270

270