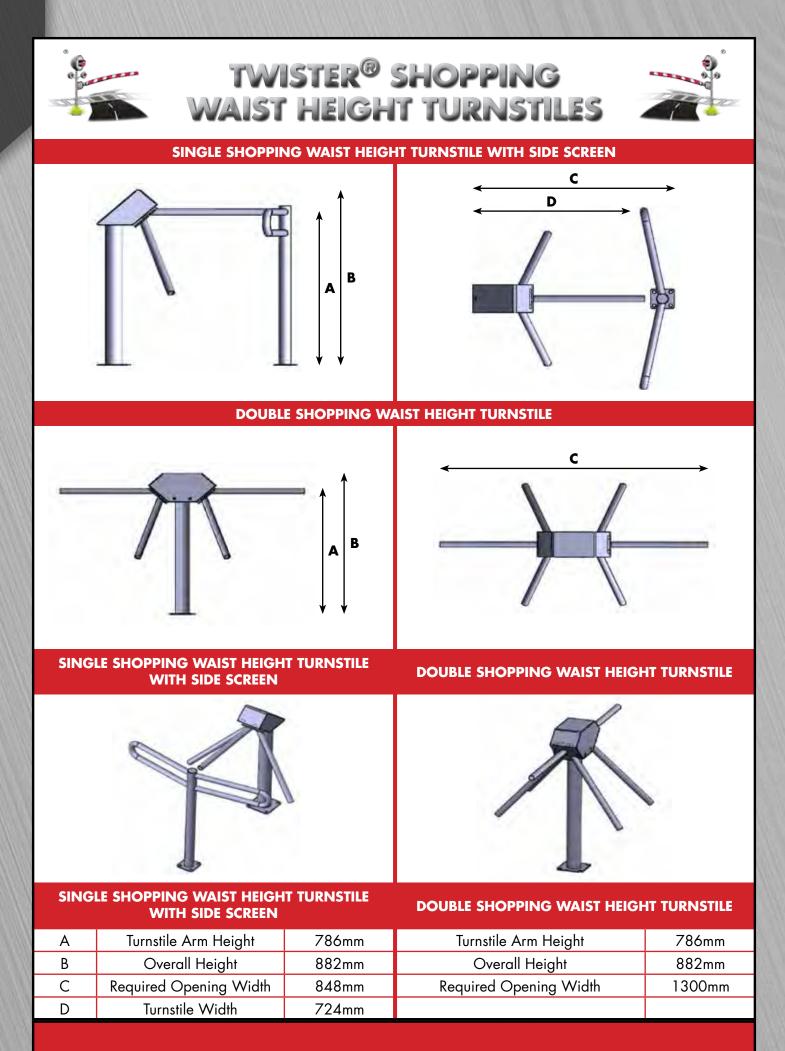

# TWISTER® SHOPPING WAIST HEIGHT TURNSTILES

# **AVAILABLE CONFIGURATIONS:**

- Single and Double.
- Clockwise or anti-clockwise rotation.

#### Side Screen:

- The side screen is designed to restrict pedestrians form bypassing the turnstile.
- Screens are available in same material as the turnstile.