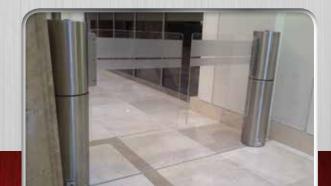

# **CONFIGURATIONS:**

- 180° opening framed or frameless glass or polycarb wing.
- Suitable for special needs access. 180° opening framed or frameless glass or polycarb wing
- Suitable for special needs access.

# **SPECIAL FEATURES:**

The modular compact design with removable access panel allows for easy installation and maintnanc. The 180o Swing Gate is designed with user safety in mind. There are no sharp edges or rough surfaces. All external surfaces have a smooth brush finish.