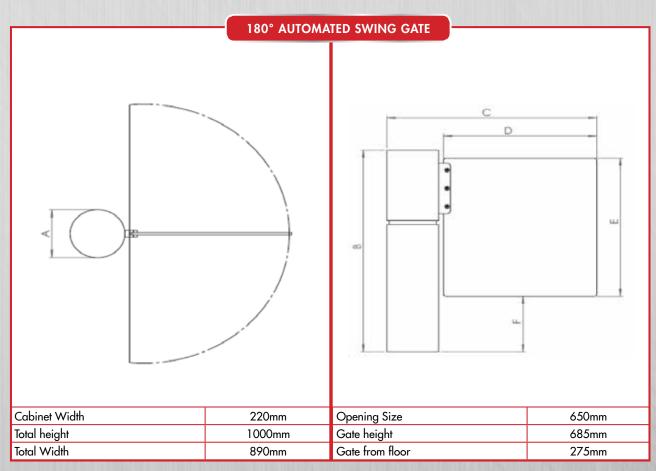

Swing Gate is designed with user safety in mind. There are no sharp edges or rough surfaces. All external surfaces have a smooth brush finish.





## **FEATURES:**

## Cabinets:

- Brushed Stainless Steel 304 / 316
- All external surfaces have a smooth brush finish
- Have indicators to indicate lane open/close and direction control (optional)

### **WARRANTY:**

- 3 Year Mechanical
- 1 Year Mechanical





## **TECHNICAL SPECIFICATION:**

### **ELECTRICAL REQUIREMENTS:**

**Power:** 220V AC ± 5%

Frequency: 50Hz

**Power Consumption:** 150W per lane

**Power Fail Options:** Glass wings released on power failure.

**Fire Evacuation Mode:** Gate will remain open when evacuation trigger input

is latched.

**System Integration:** Can integrate with any access control or ticketing

systems.



<sup>\*</sup>Due to continuous improvment, products and design are subject to change without notice.

\*\*Available in mild steel powder coated and stainless steel brushed.



- Manufacturers & Suppliers of:

   Traffic Barriers High Security Spike Barriers Road Blockers Turnstiles Security Booths Pedestrian Barriers

   Paraplegic Gates Speed Gates Bollards Goosenecks Magnetic Locks Metal Enclosures Rubber Islands