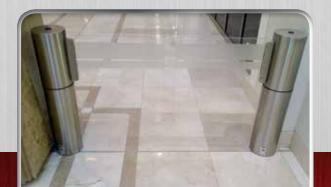

# **APPLICATIONS:**

 Our Typhoon<sup>™</sup> Special Needs Gate is designed to offer reliable controlled access such as banks, reception areas, reception areas, airports, leisure facilities, museums or where medium level of security is required.

# **SPECIAL FEATURES:**

The modular compact design with removable access panel allows for easy installation and maintnanc. The 180o Swing Gate is designed with user safety in mind. There are no sharp edges or rough surfaces. All external surfaces have a smooth brush finish.

## Cabinets:

- Brushed Stainless Steel 304 / 316
- All external surfaces have a smooth brush finish
- Have indicators to indicate lane open/close and direction control (optional)