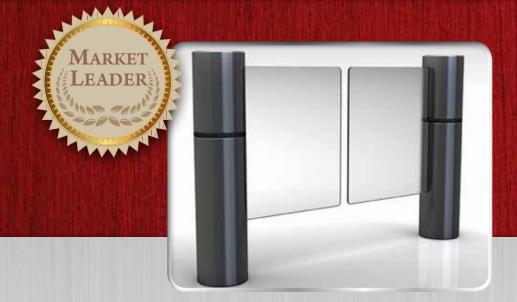

## **MARKET LEADER**

- Full automated.
- Aesthetically pleasing.
- New design.
- Custom made on request.

# **CONFIGURATIONS:**

- 180° opening framed or frameless glass or polycarb wing.
- Suitable for special needs access. 180° opening framed or frameless glass or polycarb wing
- Suitable for special needs access.