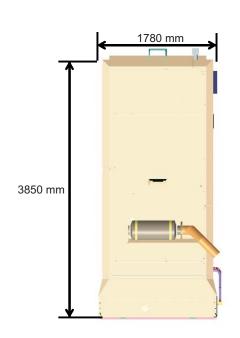

## **Specifications:**

| Performance                | Unit  | Details              |
|----------------------------|-------|----------------------|
| ¹Max. Free air Delivery    | CFM   | 1150                 |
| Drilling Pressure          | PSIG  | 300                  |
| Unloading Pressure         | PSIG  | 320                  |
| Compressor type            |       | 2 Stage              |
| Cooling System             |       | Oil Injection        |
| Oil Capacity (Refill)      | Litre | 85                   |
| Max. Operating Temperature | deg C | 50                   |
| Min. Operating Temperature | deg C | 5                    |
| Engine                     | Unit  | Details              |
| Make                       |       | Cummins              |
| Model                      |       | NTA 855 BCIII        |
| ВНР                        | HP    | 430                  |
| Strokes/No.of Cylinders    |       | 4 Stroke/6 Cylinders |
| Rated Speed                | rpm   | 1900                 |
| Maximum RPM                | rpm   | 1950                 |
| Idle RPM                   | rpm   | 1100                 |
| Dimensions                 | Unit  | Details              |
| Overall Length             | mm    | 3850                 |
| Overall Width              | mm    | 1780                 |
| Overall Height             | mm    | 1920                 |
| Gross Weight               | kg    | 5165                 |