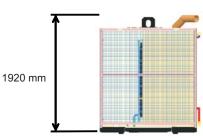

## **Specifications:**

| Performance                | Unit  | Details              |
|----------------------------|-------|----------------------|
| ¹Max. Free air Delivery    | CFM   | 1150                 |
| Drilling Pressure          | PSIG  | 300                  |
| Unloading Pressure         | PSIG  | 320                  |
| Compressor type            |       | 2 Stage              |
| Cooling System             |       | Oil Injection        |
| Oil Capacity (Refill)      | Litre | 85                   |
| Max. Operating Temperature | deg C | 50                   |
| Min. Operating Temperature | deg C | 5                    |
| Engine                     | Unit  | Details              |
| Make                       |       | Cummins              |
| Model                      |       | NTA 855 BCIII        |
| ВНР                        | HP    | 430                  |
| Strokes/No.of Cylinders    |       | 4 Stroke/6 Cylinders |
| Rated Speed                | rpm   | 1900                 |
| Maximum RPM                | rpm   | 1950                 |
| Idle RPM                   | rpm   | 1100                 |
| Dimensions                 | Unit  | Details              |
| Overall Length             | mm    | 3850                 |
| Overall Width              | mm    | 1780                 |
| Overall Height             | mm    | 1920                 |
| Gross Weight               | kg    | 5165                 |