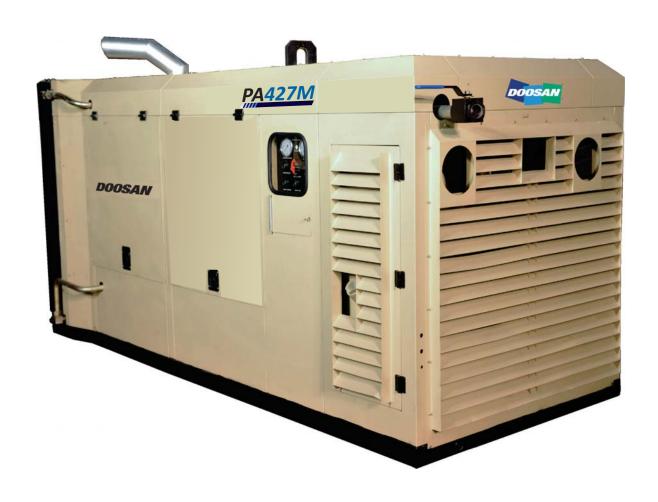

## PROSPAIR Series PA427M

\*Product improvement is a continuing goal at Doosan. Design and specifications are subject to change without notice or obligation

## **Features**

- Compact
- Plug and Play Mounting
- Rugged enclosures with aesthetic design
- Designed for operation in an ambient of 52deg C
- Fuel efficient in its class
- Highly reliable and efficient Airend
- Cost effective drilling
- Low running cost
- Strong Aftermarket Support
- Resale value